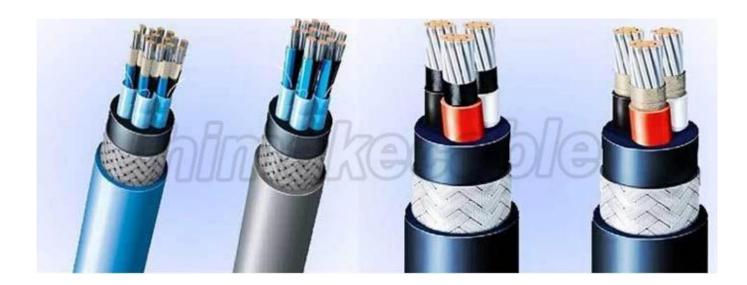

## **Product Description:**

Nominal Voltage: 0.6/1KV

**Conductor:** stranded circular tinned copper, IEC60228

**Insulation:** XLPE

**Insulation color:** 1C: white, 2C: white + blue, 3C: white + blue + red or green/yellow, 4C and above:

black printed numbers on white base

**Filler:** fore multi cores, if necessary

Inner Sheath: PO (Thermoplastic polyolefin or Cross-linked polyolefin), it is necessary for Armor

type

Armor: Metal wire braid

**Outer Sheath: PO** 

**Sheath color:** normally black, or as per requirement

Max. operating temperature: 90°C

Package: wooden drum or as per requirement

Main product model: CJPF/SC, CJPJ/SC, CJ86/SC, CJPF86/SC, CJPF96/SC, CJPJ85/SC, CJPJ95/SC

Product standard: IEC60092, IEC60092-353, IEC60332-1-2, IEC60332-3-22, IEC60754-1/2, IEC61034