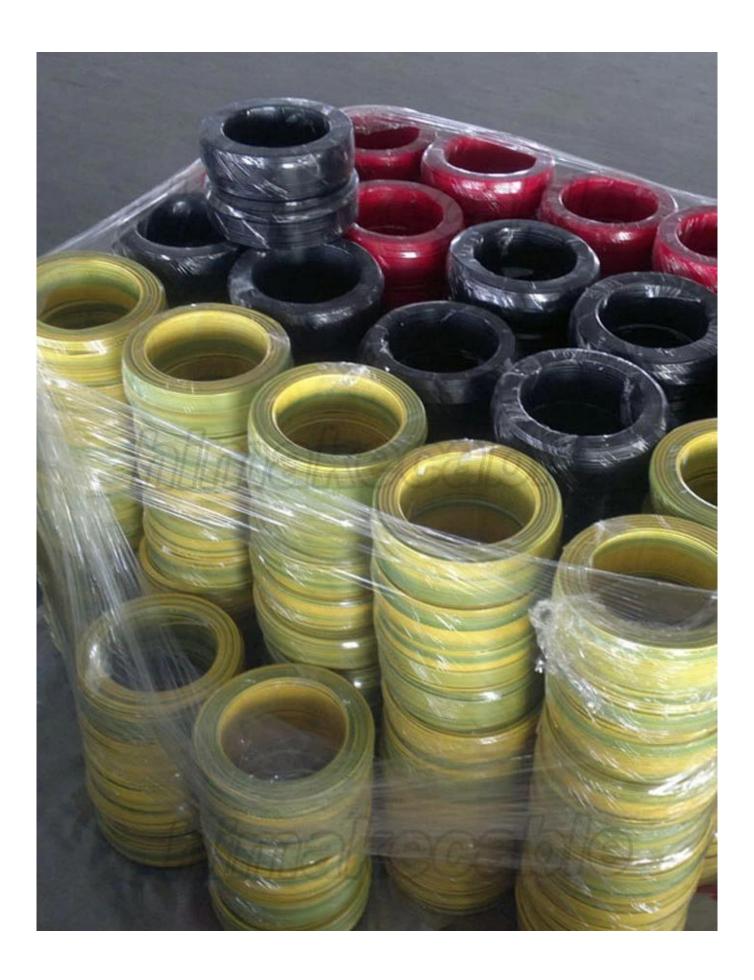

Insulation color: 2C+E: red + black + green/yellow; 3C+E: red + white + blue + green/yellow; 4C+E: red

+ white + blue + black + green/yellow

Sheath: HFS-90-TP

**Sheath color:** Orange, Red or as per requirement

Max. operating temperature: 90°C

**Package:** wooden drum, or as per requirement

Main product model: X-90 fire rated cable, Fire resistant cable

Product standard: AS/NZS 5000.1, AS/NZS 3013 - WS52W