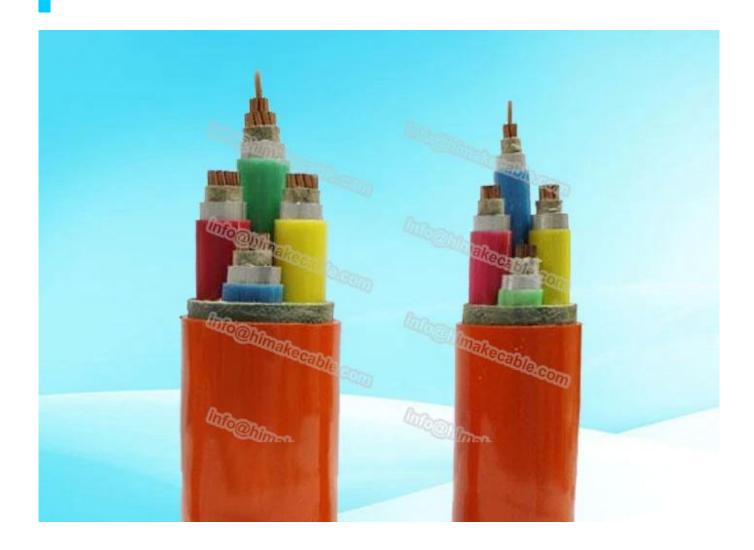

## **Product Description:**

Nominal Voltage: 0.6/1KV

**Conductor:** Oxygen free plain copper wire, class 2 conductor type

**Conductor nominal cross section area:** 1.5~35sqmm

**Cores:** 2C+E, 3C+E, 4C+E

**Insulation:** Mica-glass tape flame barrier + X-90 XLPE

Insulation color: 2C+E: red + black + green/yellow; 3C+E: red + white + blue + green/yellow; 4C+E: red

+ white + blue + black + green/yellow

Sheath: HFS-90-TP

**Sheath color:** Orange, Red or as per requirement

Max. operating temperature: 90°C

**Package:** wooden drum, or as per requirement

Main product model: X-90 fire rated cable, Fire resistant cable

Product standard: AS/NZS 5000.1, AS/NZS 3013 - WS52W