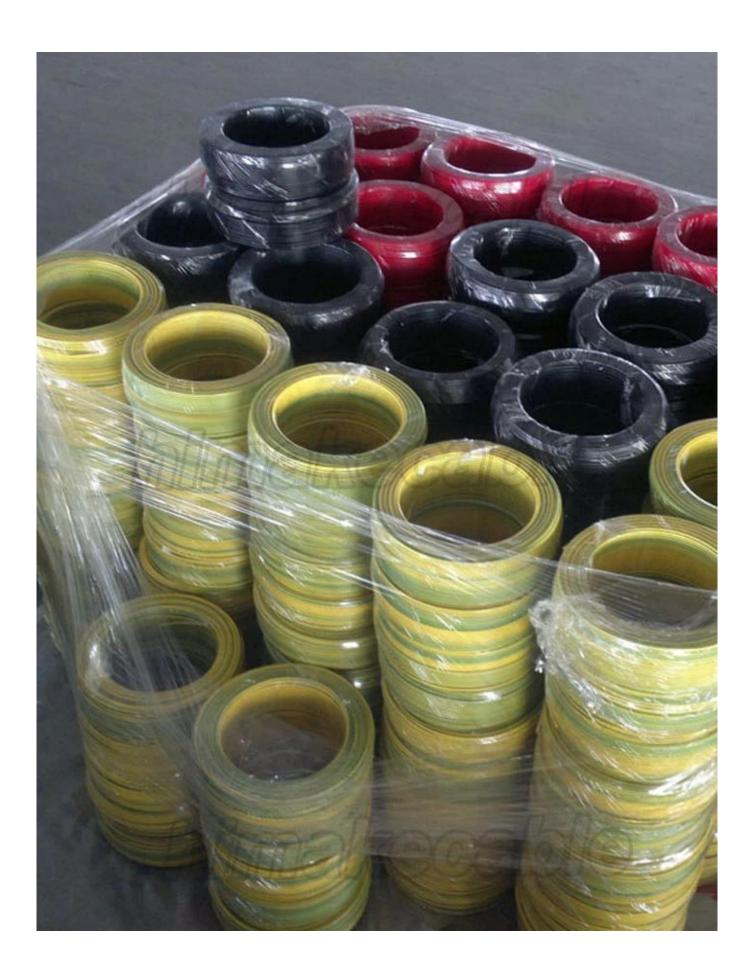

Insulation color: 2C+E: red + black + green/yellow; 3C+E: red + white + blue + green/yellow; 4C+E: red

+ white + blue + black + green/yellow

Sheath: HFS-90-TP

**Sheath color:** Orange, Red or as per requirement

# **Product Advantages:**

1. The conductor is made of **new pure annealed copper**, ensuring a good electrical properties and a very good conductivity.

| 2. We are a very <b>professional cable manufacturer</b> with advanced production equipments and strict quality inspection system, ensuring the products complying the standard and customized requirement. |
|------------------------------------------------------------------------------------------------------------------------------------------------------------------------------------------------------------|
| Production equipments                                                                                                                                                                                      |
|                                                                                                                                                                                                            |
|                                                                                                                                                                                                            |
|                                                                                                                                                                                                            |
|                                                                                                                                                                                                            |
|                                                                                                                                                                                                            |
|                                                                                                                                                                                                            |
|                                                                                                                                                                                                            |
|                                                                                                                                                                                                            |
|                                                                                                                                                                                                            |
|                                                                                                                                                                                                            |
|                                                                                                                                                                                                            |