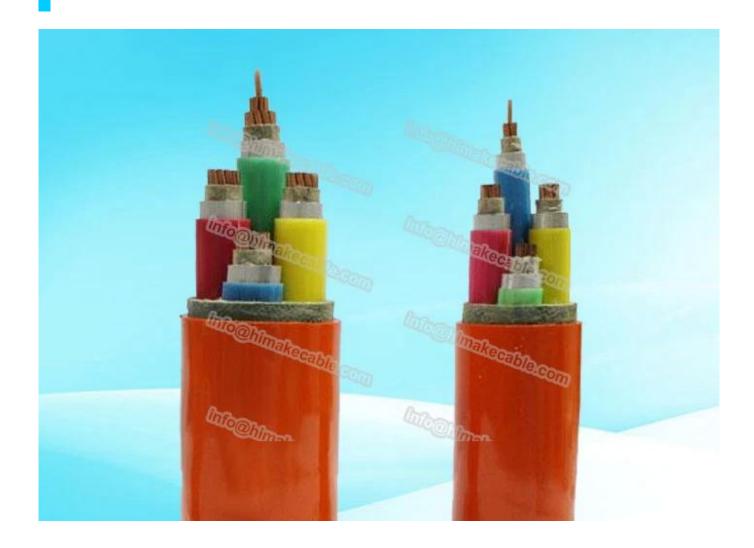

## **Product Description:**

Nominal Voltage: 0.6/1KV

**Conductor:** Oxygen free plain copper wire, class 2 conductor type

**Conductor nominal cross section area:** 1.5~35sqmm

**Cores:** 2C+E, 3C+E, 4C+E

**Insulation:** Mica-glass tape flame barrier + X-90 XLPE

Insulation color: 2C+E: red + black + green/yellow; 3C+E: red + white + blue + green/yellow; 4C+E: red

+ white + blue + black + green/yellow

Sheath: HFS-90-TP

**Sheath color:** Orange, Red or as per requirement

Max. operating temperature: 90°C

**Package:** wooden drum, or as per requirement

Main product model: X-90 fire rated cable, Fire resistance cable

Product standard: AS/NZS 5000.1, AS/NZS 3013 - WS52W