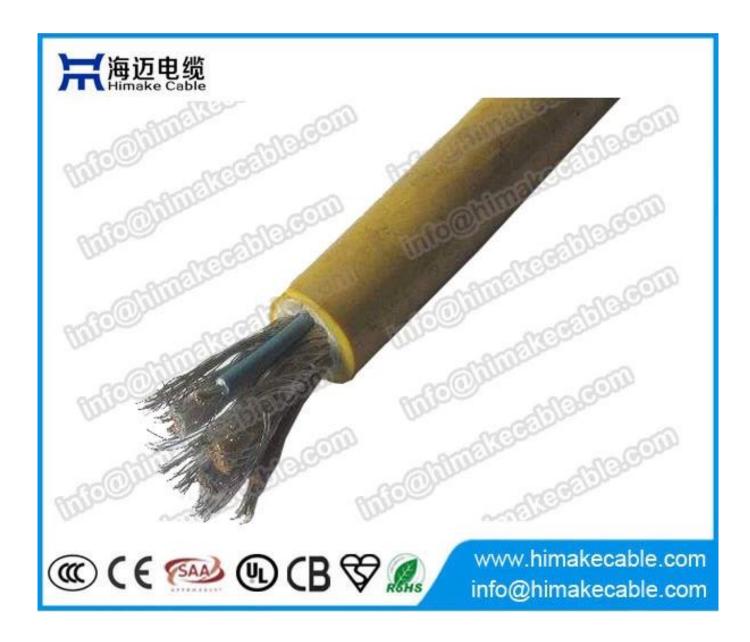

# **Product Description:**

Rated voltage: 1000V

Conductor: Fine annealed copper wire or tinned copper wire

Conductor size range: 18~10AWG

**Insulation:** XLPO

Insulation color: white, blue, brown, black, yellow, green/yellow, or as per requirement

Sheath: XLPO

**Sheath color:** normally black or red, or as per requirement

Package: 100 meters per roll, wooden reel, or as per requirement

Max. operating temperature: normal 90°C, low temperature: -40°C

Standard: UL2277, UL1277

**Certificate: UL** 

# **Product Application:**

The cable is used for wind power generation and distribution system.