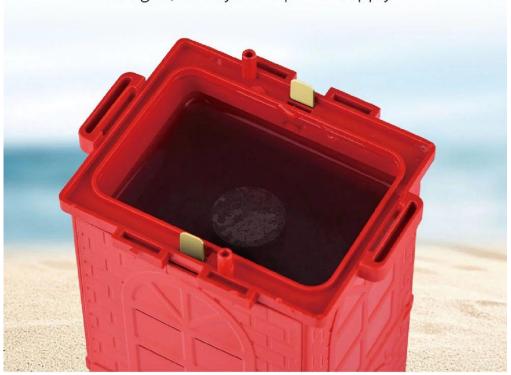

# Only salt water / sea water, with no any power connection

Only full with water and one spoon salt or sea water to light, no any more power supply

## **PRODUCT PARAMETERS**

water capacity: 300ml Salt weight: edible salt 5g

Output voltage: DC 3.3V Output current: <100mA

Temperature condition: -15°~50° Surface color: Red+White

Control method: Automatically blinks, OFF