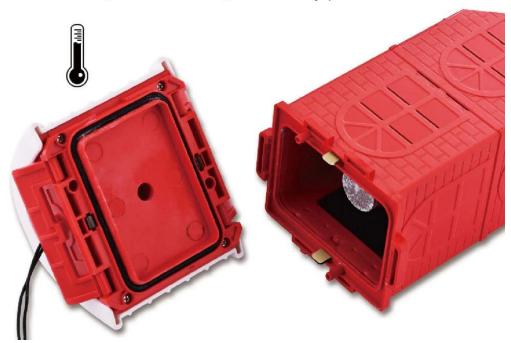

# Can be recycle used

Can be recycle used in any environment (-15°C — +50°C), and no any pollution

## **PRODUCT PARAMETERS**

water capacity: 300ml Salt weight: edible salt 5g

Output voltage: DC 3.3V Output current: <100mA

Temperature condition: -15°~50° Surface color: Red+White

Control method: Automatically blinks, OFF

Material: ABS/Rubber/Cu/Mg

Lighting time: 30 days (replace power bar) under 24 hours

long-time working condition with 50 LEDS

Water replacing time: 5 days one time for salt water under

24 hours long-time working condition with 50 LEDS