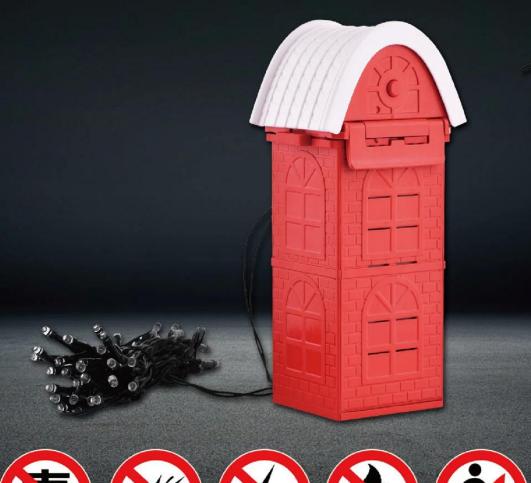

Material: ABS/Rubber/Cu/Mg

Lighting time: 30 days (replace power bar) under 24 hours

long-time working condition with 50 LEDS

Water replacing time: 5 days one time for salt water under

24 hours long-time working condition with 50 LEDS

Using under any condition

Using under low temperature

Energy saving & Environmental protection

Easily assembling

No dangerous ,Transport safety , Used safety