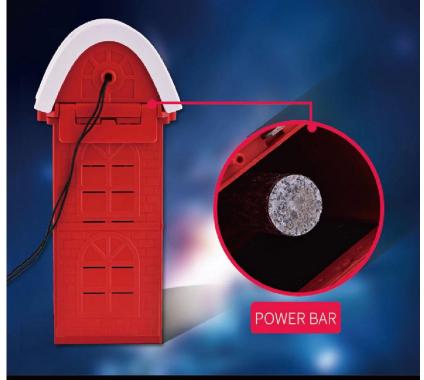

## **PRODUCT PARAMETERS**

water capacity: 300ml Salt weight: edible salt 5g

Output voltage: DC 3.3V Output current: <100mA

Temperature condition: -15°~50° Surface color: Red+White

Control method: Automatically blinks, OFF

Material: ABS/Rubber/Cu/Mg

Lighting time: 30 days (replace power bar) under 24 hours

long-time working condition with 50 LEDS

Water replacing time: 5 days one time for salt water under

24 hours long-time working condition with 50 LEDS

New products, new innovation, only replace the power bar to light the space

Six- Advantage to make the night more charming

- Green energy / low carbon / beautiful / convenient ¬

Can be continuous used 30 days (blink station), and recyclable used