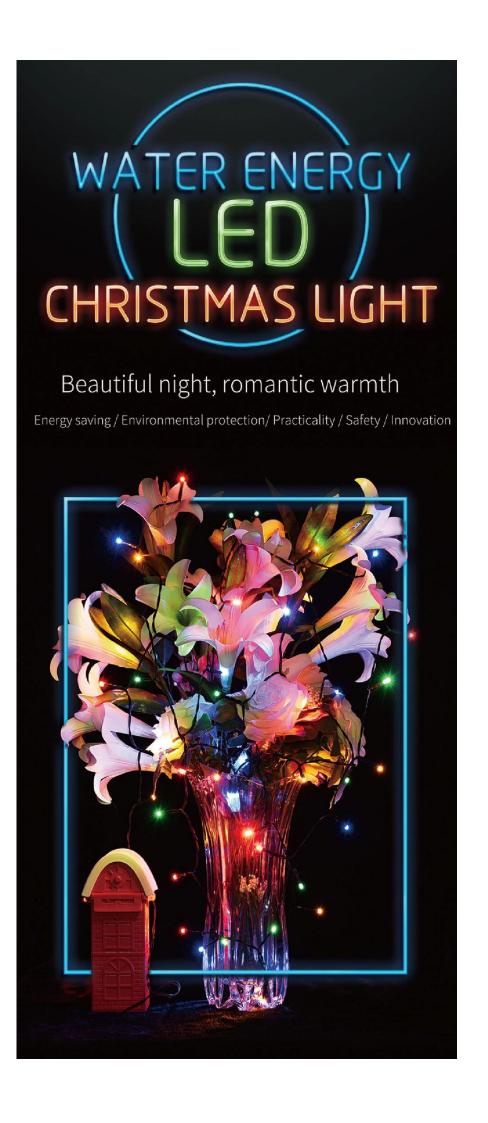

Water energy LED Christmas light manufacturer and Supplier in China Only salt water or sea water, with no any power connection Energy saving Environmental protection, can be recycle used Practicality
No dangerous, Safety used Innovation
Package:box

# Only salt water / sea water, with no any power connection

Only full with water and one spoon salt or sea water to light, no any more power supply

New products, new innovation, only replace the power bar to light the space

Six- Advantage to make the night more charming

- Green energy / low carbon / beautiful / convenient ¬

Can be continuous used 30 days (blink station), and recyclable used