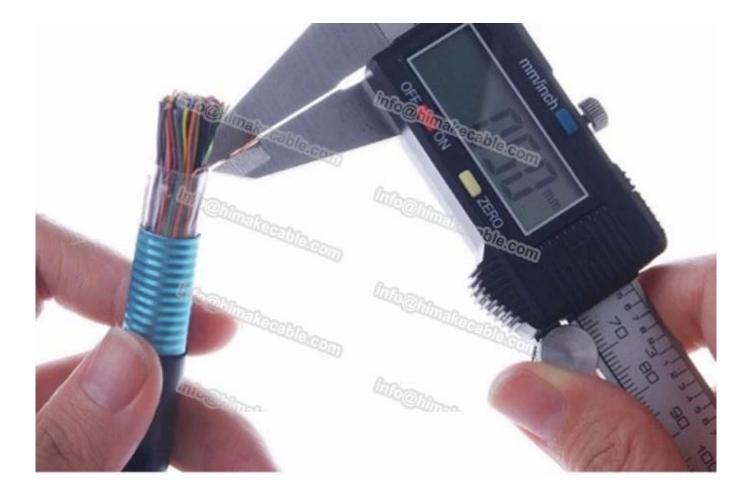

Product Electrical Property: (more spec. details please email us: info@himakecable.com)

| Part Number                     | 5P-2400P Telephone Cable(0.4mm) | 5P-1200P Telephone Cable(0.5mm) |
|---------------------------------|---------------------------------|---------------------------------|
| Conductor Diameter(mm)          | 0.4±0.01                        | 0.5±0.01                        |
| Conductor Material              | Solid Bare Copper               | Solid Bare Copper               |
| Insulation Diameter(mm)         | 0.7±0.01                        | 0.9±0.01                        |
| Insulation Material             | Solid PE                        | Solid PE                        |
| Wrapping Material               | plastic tape                    | plastic tape                    |
| Shield Material                 | Corrugated Al Tape              | Corrugated AI Tape              |
| Thickness(mm)                   | 0.25                            | 0.25                            |
| Sheath Diameter(mm)             | 7.5-70                          | 8.5-65                          |
| Sheath Thickness(mm)            | ≥1.4-3.2                        | ≥1.4-3.2                        |
| Sheath Material                 | LDPE                            | LDPE                            |
| Operating Temperature Range(°C) | -50 to 60                       | -50 to 60                       |
| Weight (kgs/km)                 | 60-7500                         | 75-7500                         |
| package                         | 305-4000meters/roll             | 305-2000meters/roll             |