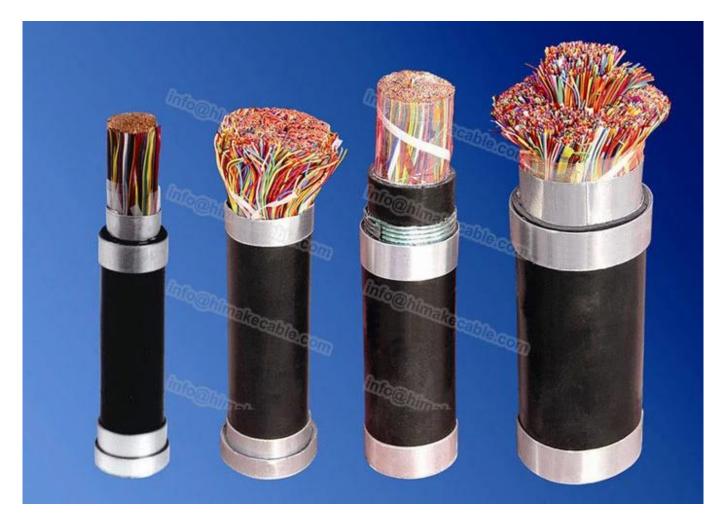

## **Product Description:**

Conductor: Bare Copper Conductor size: 0.32mm, 0.4mm, 0.5mm, 0.6mm, 0.7mm, 0.9mm Insulation: HDPE Cores: 5~2400 pairs, 100 pair and above has the 1% prepared line pairs that is not more than 6 pairs Insulation color: there is 10 kinds color in total, every pair's insulation color is according to stated chromatogram Wrapping tape: polyester tape Shield: Aluminum band, both sides of the aluminum band combine the polyolefin membranes with thickness 0.05mm Sheath: LDPE Sheath color: black, or other as per requirement Package: 100 meters per roll, 500 meters per wooden reel, wooden drum or as per requirement Main product model: HYA Product standard: GY/T 322, IEC 708-1, PEA PE-22

Product Electrical Property: (more spec. details please email us: info@himakecable.com)

| Part Number                     | 5P-2400P Telephone Cable(0.4mm) | 5P-1200P Telephone Cable(0.5mm) |
|---------------------------------|---------------------------------|---------------------------------|
| Conductor Diameter(mm)          | 0.4±0.01                        | 0.5±0.01                        |
| Conductor Material              | Solid Bare Copper               | Solid Bare Copper               |
| Insulation Diameter(mm)         | 0.7±0.01                        | 0.9±0.01                        |
| Insulation Material             | Solid PE                        | Solid PE                        |
| Wrapping Material               | plastic tape                    | plastic tape                    |
| Shield Material                 | Corrugated Al Tape              | Corrugated AI Tape              |
| Thickness(mm)                   | 0.25                            | 0.25                            |
| Sheath Diameter(mm)             | 7.5-70                          | 8.5-65                          |
| Sheath Thickness(mm)            | ≥1.4-3.2                        | ≥1.4-3.2                        |
| Sheath Material                 | LDPE                            | LDPE                            |
| Operating Temperature Range(°C) | -50 to 60                       | -50 to 60                       |
| Weight (kgs/km)                 | 60-7500                         | 75-7500                         |
| package                         | 305-4000meters/roll             | 305-2000meters/roll             |