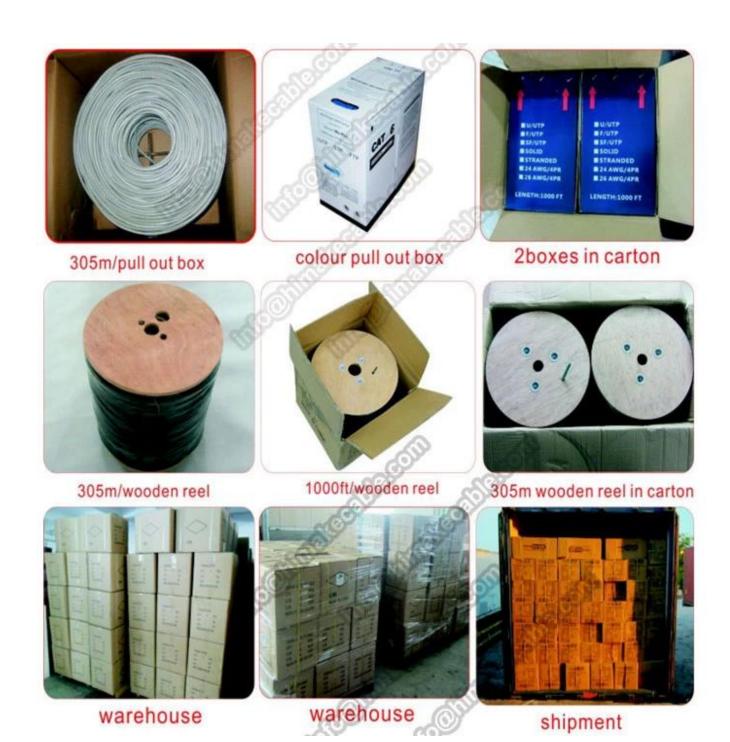

t, 1000Base-T Gigabit Ethernet, 1000Base-TX Gigabit Ethernet, 155Mbps ATM, 622Mbps ATM.

### Packae datas: (more details please email us: info@himakecable.com)

| Product        | Norminal Cross- | Wire core | Insulationl | Calculation Outer | Product prox. |
|----------------|-----------------|-----------|-------------|-------------------|---------------|
| Туре           | section         | Structure | Diameter    | Diameter          | Weight        |
| Describtion    | (mm)            | (No./mm)  | (mm)        | (mm)              | (Kg/km)       |
| Cat.6 UTP PVC  | 4x2x23AWG       | 1/0.57    | 1.02        | 6.1               | 42            |
| Cat.6 UTP LSZH | 4x2x23AWG       | 1/0.57    | 1.02        | 6.1               | 44            |























Packaging & Shipping



# How to contact us?

Put your inquiry details in the box below, and click "Contact Now".