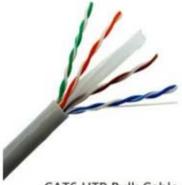

## **Product Description:**

Conductor: CCS+CCA/CCA/CCU/BC

Conductor size: 0.57mm, 23AWG

Twist pairs: 4~25 pairs

**Insulation: PE, HDPE** 

Insulation color: 4 pairs color: Blue/white-blue; Green/white-green; Orange/white-orange; Brown/white-

brown, color coded according to ANSI/TIA/EIA-568-B color code

Sheath: flame retardant PVC Rohs compliant, LSZH compound

**Sheath color:** white, grey, blue or as per request

Package: 305 meters per box or as per requirement