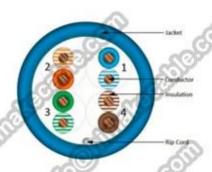

## **Product Description:**

Conductor: CCS+CCA/CCA/CCU/BC

Conductor size: 0.57mm, 23AWG

Twist pairs: 4~25 pairs

**Insulation: PE, HDPE** 

Insulation color: 4 pairs color: Blue/white-blue; Green/white-green; Orange/white-orange; Brown/white-

brown, color coded according to ANSI/TIA/EIA-568-B color code

Sheath: flame retardant PVC Rohs compliant, LSZH compound

**Sheath color:** white, grey, blue or as per request

Package: 305 meters per box or as per requirement