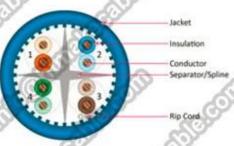

## **Product Description:**

Conductor: CCS+CCA/CCA/CCU/BC

Conductor size: 0.57mm, 23AWG

Twist pairs: 4~25 pairs

**Insulation: PE, HDPE** 

Insulation color: 4 pairs color: Blue/white-blue; Green/white-green; Orange/white-orange; Brown/white-

brown, color coded according to ANSI/TIA/EIA-568-B color code

Sheath: flame retardant PVC Rohs compliant, LSZH compound

**Sheath color:** white, grey, blue or as per request

Package: 305 meters per box or as per requirement