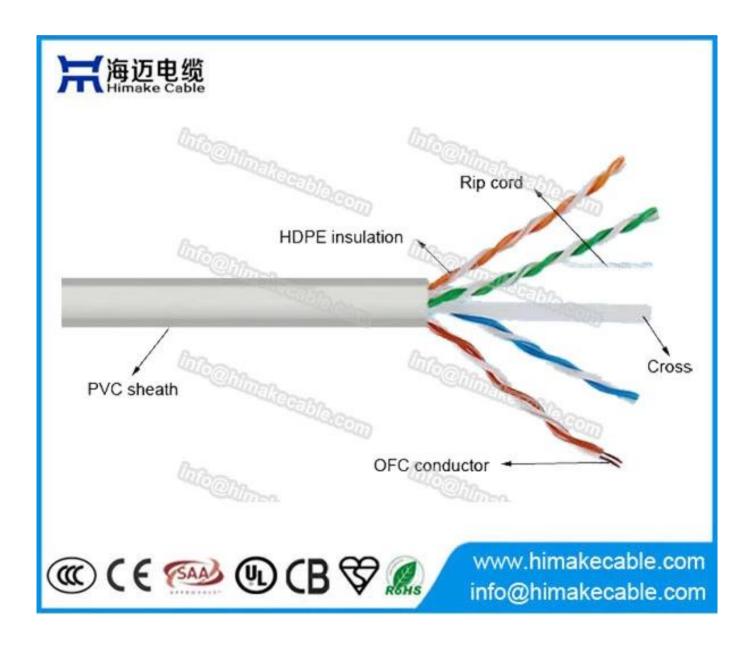

## **Product Description:**

Conductor: CCS+CCA/CCA/CCU/BC

Conductor size: 0.57mm, 23AWG

Twist pairs: 4~25 pairs

**Insulation: PE, HDPE** 

Insulation color: 4 pairs color: Blue/white-blue; Green/white-green; Orange/white-orange; Brown/white-

brown, color coded according to ANSI/TIA/EIA-568-B color code

Sheath: flame retardant PVC Rohs compliant, LSZH compound

**Sheath color:** white, grey, blue or as per request

Package: 305 meters per box or as per requirement

Main product model: Cat6, HSYV6, HSYY6, HSYZ6

Product standard: ISO/IEC11801, IEC61156-2, YD/T1019-2001, ANSI/TIA/EIA-568B, UL444

#### **Product characteristics:**