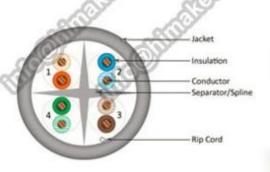

## **Product Description:**

Conductor: CCS+CCA/CCA/CCU/BC

Conductor size: 0.57mm, 23AWG

Twist pairs: 4~25 pairs

**Insulation: PE, HDPE** 

Insulation color: 4 pairs color: Blue/white-blue; Green/white-green; Orange/white-orange; Brown/white-

brown, color coded according to ANSI/TIA/EIA-568-B color code

Sheath: flame retardant PVC Rohs compliant, LSZH compound

**Sheath color:** white, grey, blue or as per request

Package: 305 meters per box or as per requirement