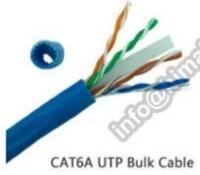

## **Product Description:**

Conductor: CCS+CCA/CCA/CCU/BC

Conductor size: 0.57mm, 23AWG

Twist pairs: 4~25 pairs

**Insulation: PE, HDPE** 

Insulation color: 4 pairs color: Blue/white-blue; Green/white-green; Orange/white-orange; Brown/white-

brown, color coded according to ANSI/TIA/EIA-568-B color code

Sheath: flame retardant PVC Rohs compliant, LSZH compound

**Sheath color:** white, grey, blue or as per request

Package: 305 meters per box or as per requirement

Main product model: Cat6, HSYV6, HSYY6, HSYZ6

Product standard: ISO/IEC11801, IEC61156-2, YD/T1019-2001, ANSI/TIA/EIA-568B, UL444