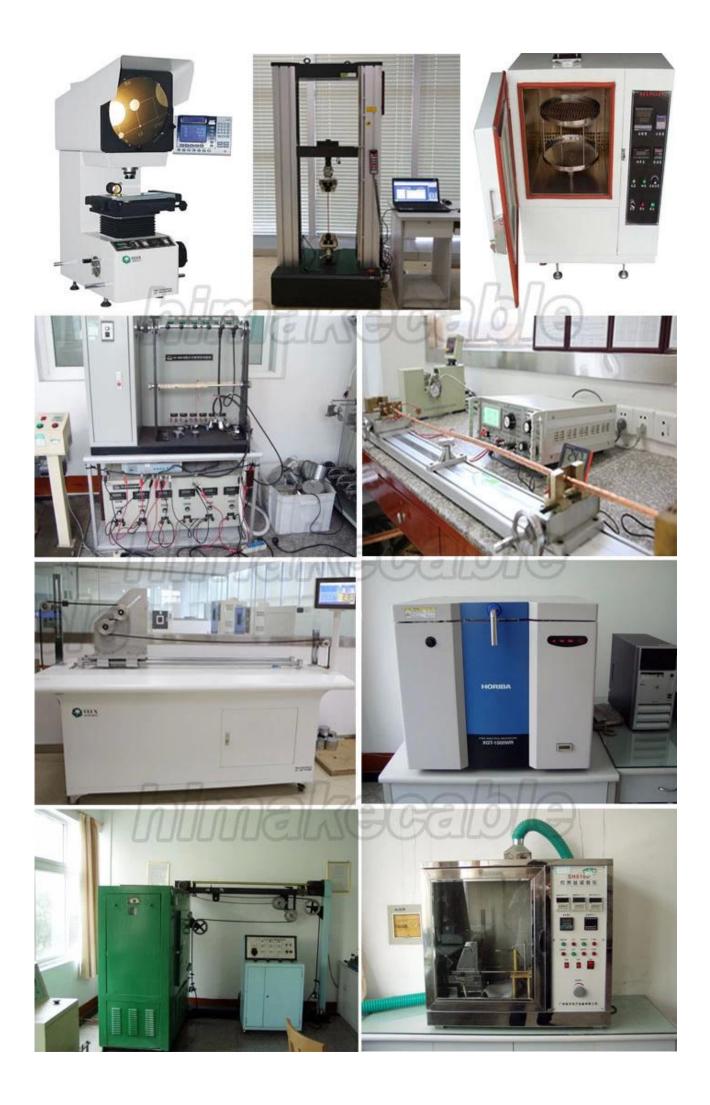

## **Product Advantages:**

1. The conductor is made of new pure annealed copper, ensuring a good electrical properties and a very good conductivity.

| 2. We are a very professional cable manufacturer with advanced production equipments and strict quality inspection system, ensuring the products complying the standard and customized requirement. |
|-----------------------------------------------------------------------------------------------------------------------------------------------------------------------------------------------------|
|                                                                                                                                                                                                     |
|                                                                                                                                                                                                     |
|                                                                                                                                                                                                     |
|                                                                                                                                                                                                     |
|                                                                                                                                                                                                     |
|                                                                                                                                                                                                     |
|                                                                                                                                                                                                     |
|                                                                                                                                                                                                     |
|                                                                                                                                                                                                     |
|                                                                                                                                                                                                     |
|                                                                                                                                                                                                     |
|                                                                                                                                                                                                     |
|                                                                                                                                                                                                     |
|                                                                                                                                                                                                     |