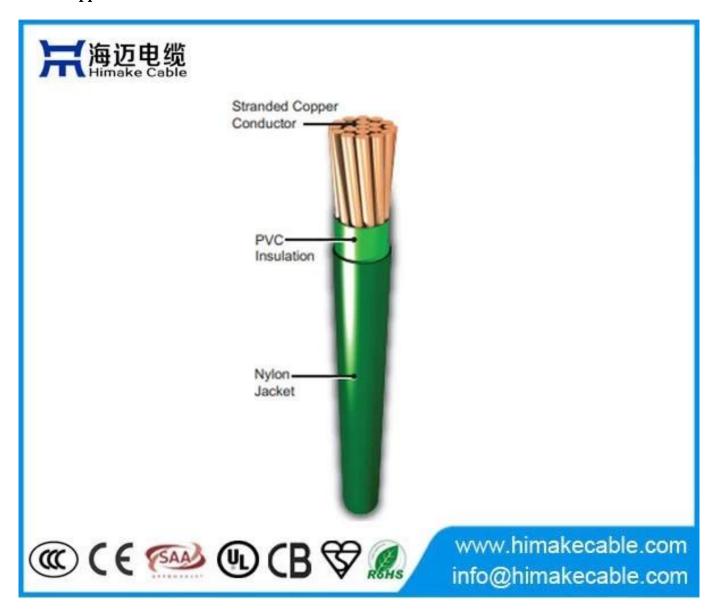

UL83 Copper Electrical Wire Cable THHN-THWN-2 600V Chinese cable manufacturer

Rated voltage: 600V

**Conductor:** Bare annealed copper conductor, solid or stranded

Conductor size: 14AWG up to 1000MCM

**Insulation:** PVC insulation

Insulation color: white, black, blue, red, or as per requirement

Sheath: Nylon

Package: 100 meters per roll, wooden drum, or as per requirement

Max. operating temperature: 90°C

Standard: UL83

## **Product application:**

Copper electrical wires cables THHN/THWN-2 are primarily used in conduit and cable trays, general purpose building cables wires for services, feeders and branch circuits, conduit and raceways, 1/0 and larger for cable tray use.