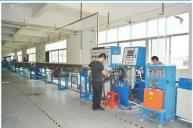

--------|-----------------|----------------|
|          |     | structure (mm) | thickness (mm) | (mm)             | resistance 20°C | ampacity 20°C- |
|          |     |                |                |                  | (ohm/km)        | AMR            |
| UL3071   | 18  | 7×0.39         | 0.96           | 3.11             | 22.2            | 11.01          |
| UL3071   | 16  | 7×0.50         | 0.96           | 3.45             | 14.0            | 17.52          |
| UL3071   | 14  | 41×0.26        | 0.96           | 3.75             | 8.78            | 27.84          |
| UL3074   | 12  | 45×0.32        | 0.96           | 4.40             | 5.31            | 88.40          |

## **Product Advantages:**

# WHY US?

Source manufacturers direct, non - agent, no price difference

















Professional instrument detection,

strict control, adhere to the quality .



## PACKAGING LOGISTICS













## How to contact us?

Put your inquiry details in the box below, and click "Contact Now".