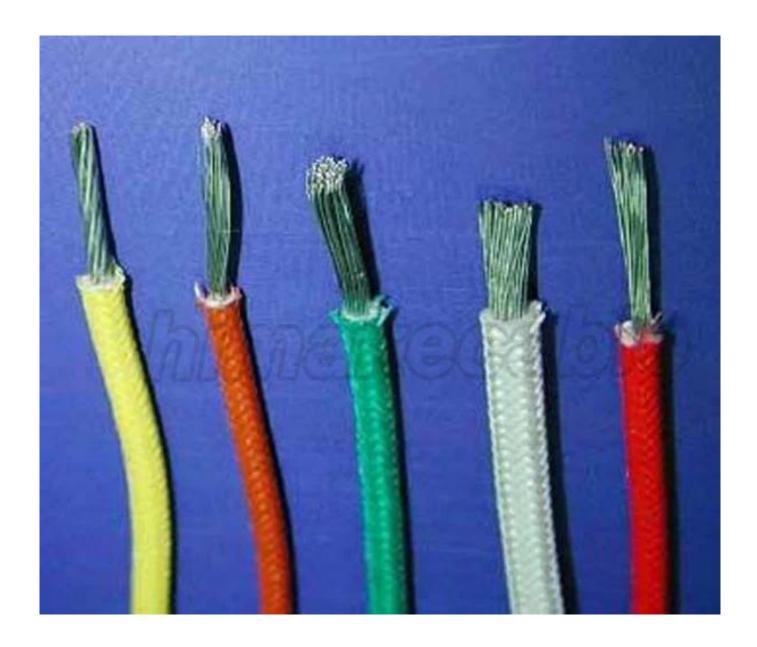

#### UL3071 UL3074 Tinned Copper conductor Silicone insulated wire 600V China factory

Rated voltage: 600V

Conductor: 18AWG to 14AWG tinned copper or Bare copper

**Insulation:** Silicone rubber

**Braid:** Fiber glass + Silicone

Color available: Black-Brown-Red-Orange-Yellow-Green-Blue-Violet-Grey-White-Transparent-

Green/Yellow,etc

**Outer Diameter allowance:** ±0.10mm

Package: 305 meters per roll, 200 meters per roll, or as per requirement

**Temperature range:** -60°C to +200°C

**Standard:** UL3071 / UL3074

#### **Product Characteristic:**

High temperature resistance, low temperature resistance, anti-acid and alkali, fire and aging resistance, the inoxidizability, resistance of humidity, the fine electric insulation and flexible performance UL758 & UL 1581 RoHs compliance.