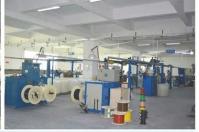

----|-----------------|----------------|
|          |     | structure (mm) | thickness (mm) | (mm)             | resistance 20°C | ampacity 20°C- |
|          |     |                |                |                  | (ohm/km)        | AMR            |
| UL3071   | 18  | 7×0.39         | 0.96           | 3.11             | 22.2            | 11.01          |
| UL3071   | 16  | 7×0.50         | 0.96           | 3.45             | 14.0            | 17.52          |
| UL3071   | 14  | 41×0.26        | 0.96           | 3.75             | 8.78            | 27.84          |
| UL3074   | 12  | 45×0.32        | 0.96           | 4.40             | 5.31            | 88.40          |

## **Product Advantages:**

# WHY US?

Source manufacturers direct, non - agent, no price difference

















Professional instrument detection,

strict control, adhere to the quality .



## PACKAGING LOGISTICS













## How to contact us?

Put your inquiry details in the box below, and click "Contact Now".