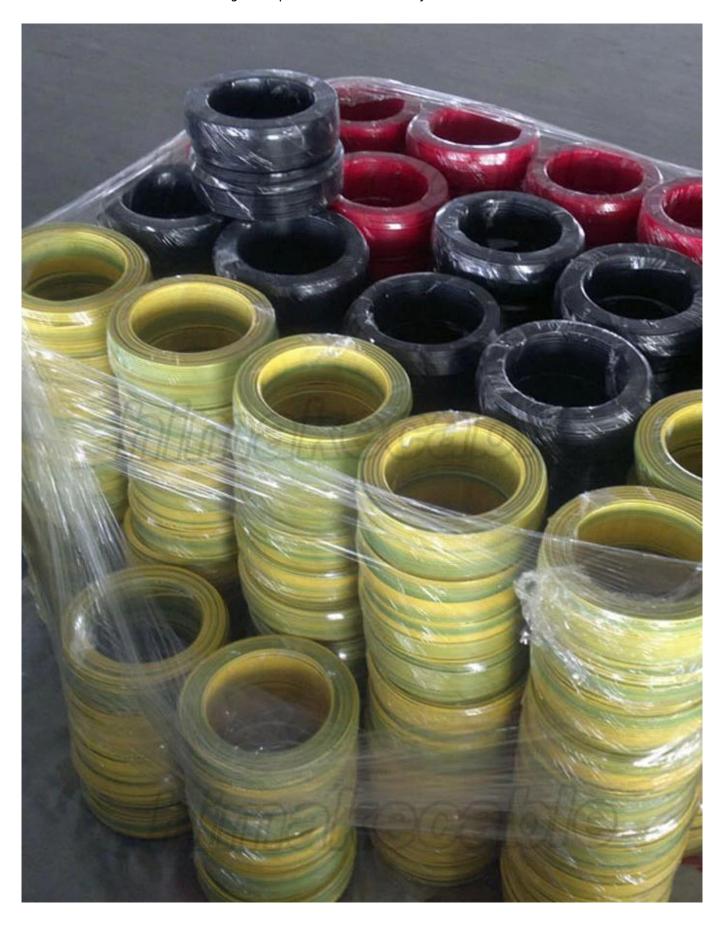

## **Product Description**

Rated voltage: 600V

Conductor: 18 to 14AWG tinned copper

Insulation: Silicone

**Braid:** Fiber glass + Silicone

Color available: Black-Brown-Red-Orange-Yellow-Green-Blue-Violet-Grey-White-Transparent-

Green/Yellow,etc

**Outer Diameter allowance:** ±0.10mm

Model: AWM 3071

Package: 305 meters per roll, 200 meters per roll, or as per requirement

**Temperature range:** -60°C to +200°C

**Standard:** UL3071/3074