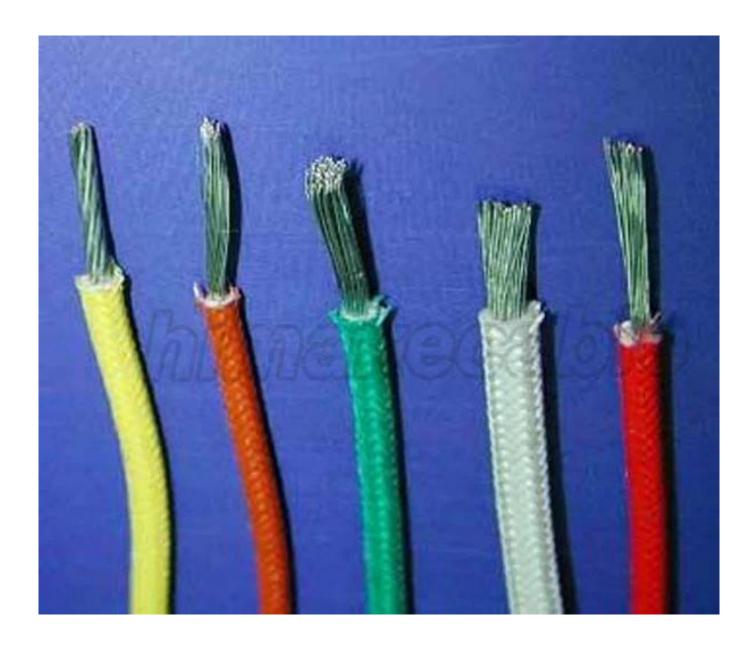

## **Product Description**

Rated voltage: 600V

Conductor: 18 to 14AWG tinned copper

Insulation: Silicone

**Braid:** Fiber glass + Silicone

Color available: Black-Brown-Red-Orange-Yellow-Green-Blue-Violet-Grey-White-Transparent-

Green/Yellow,etc

**Outer Diameter allowance:** ±0.10mm

Model: AWM 3071

Package: 305 meters per roll, 200 meters per roll, or as per requirement

**Temperature range:** -60°C to +200°C

**Standard:** UL3071/3074

#### **Product Characteristic:**

High temperature resistance, low temperature resistance, anti-acid and alkali, fire and aging resistance, the inoxidizability, resistance of humidity, the fine electric insulation and flexible performance UL758 & UL 1581 RoHs compliance.