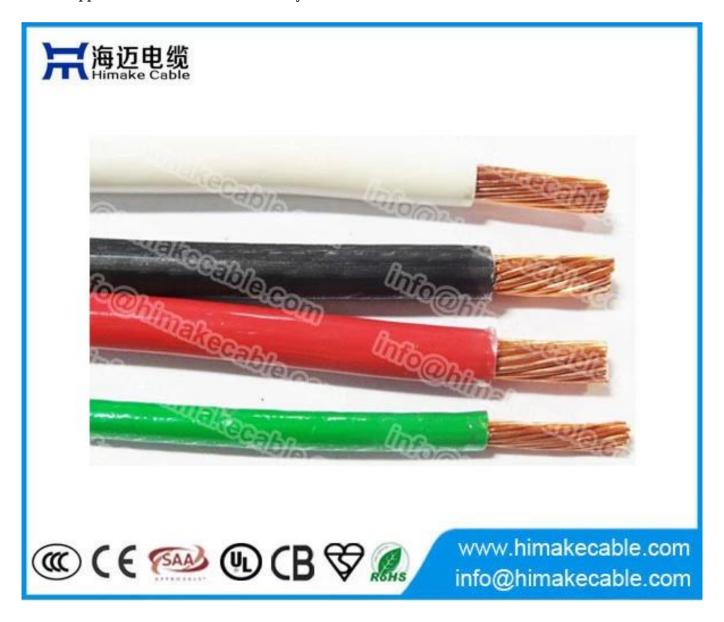

Rated voltage: 600V

**Conductor:** Bare annealed copper conductor, solid or stranded

Conductor size: 14AWG up to 1000MCM

**Insulation:** PVC insulation

**Insulation color:** white, black, blue, red, or as per requirement

## **Product application:**

It is used as general purpose building wire for services, feeders and branch circuits. For installation in conduit and raceways, 1/0AWG and larger for cable tray use (CT use) and sunlight resistant. Available colors are red, white, blue, green and black, conductors larger than 1/0AWG are manufactured in black color for sun light resistant outside applications.