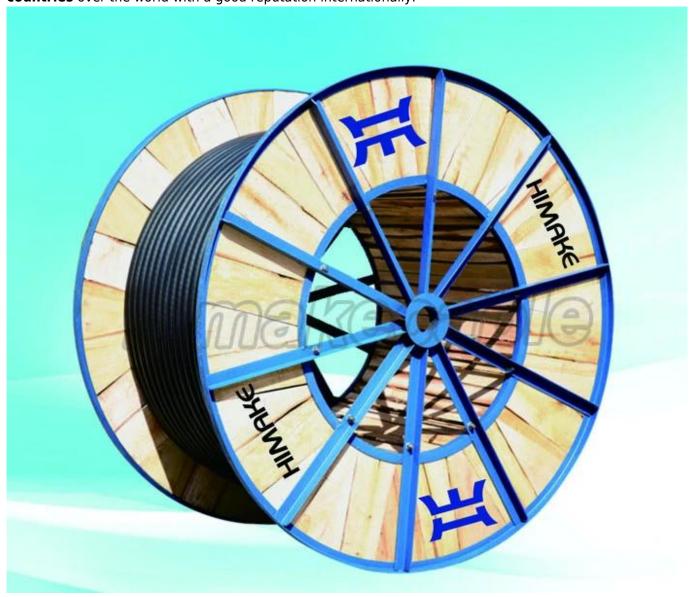

Package: wooden drum or as per requirement

Main product model: U-1000 RVFV, XAV, YJV22, ZR-YJV22

Product standard: IEC60502, NF C 32-322, BS7870, VDE0276, GB/T12706, IEC60332

**Products Quality inspection equipments** 

3. We have more than **10 years' export experience** and exported products to **more than 60 countries** over the world with a good reputation internationally.