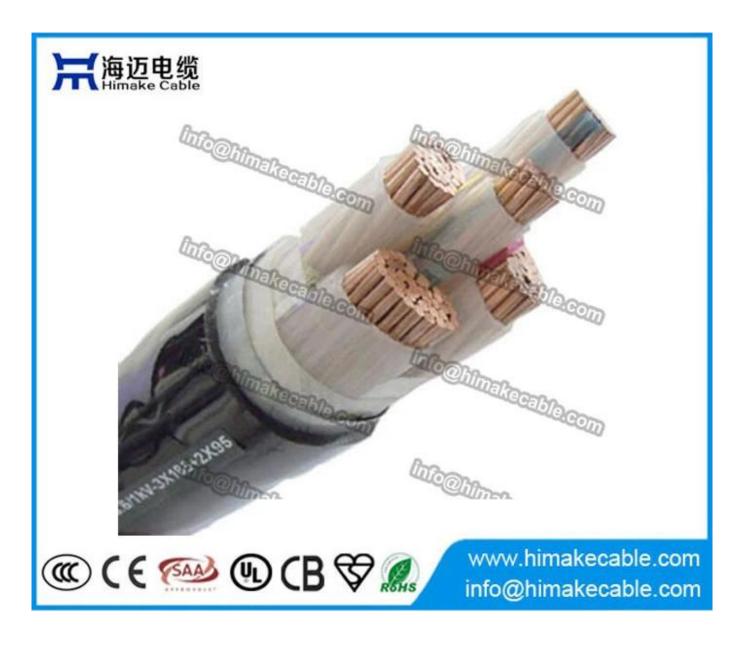

### **Product Description:**

U-1000 RVFV XAV XLPE insulated Steel Tape Armored power cable China factory

Nominal Voltage: 0.6/1KV

Conductor: Class 1 solid or class 2 strand conductor, pure annealed copper

**Conductor nominal cross section area:** 1.5~1000sqmm

**Insulation:** XLPE

Insulation color: 2C: red + blue, 3C: red + yellow + green, 4C: red + yellow + green + blue, 5C: red +

yellow + green + blue + black, the identification method is with color tape normally

**Armor:** steel tape armor for multi-cores, aluminum tape armor for single core

Sheath: PVC, flame retardant PVC, Rohs compliant PVC

Sheath color: black or as per request

Max. operating temperature: 90°C

Package: wooden drum or as per requirement

Main product model: U-1000 RVFV, XAV, YJV22, ZR-YJV22

Product standard: IEC60502, NF C 32-322, BS7870, VDE0276, GB/T12706, IEC60332