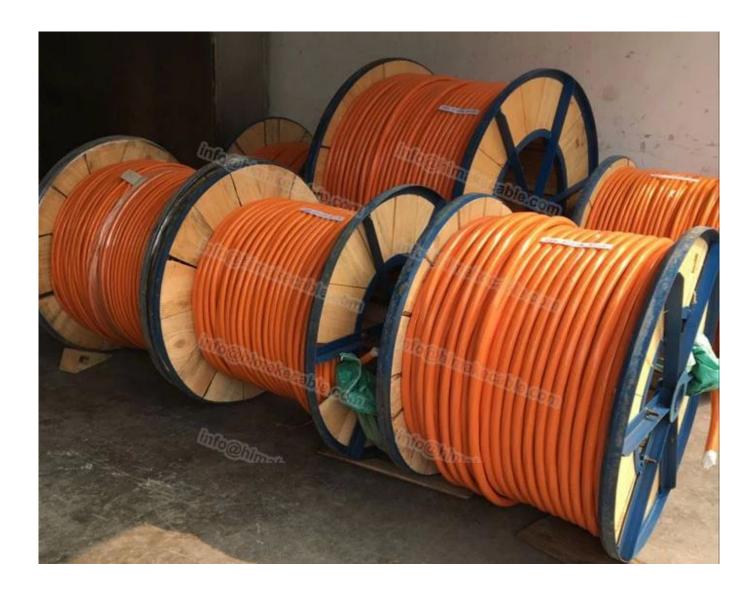

# **Product Description:**

Nominal Voltage: 0.6/1KV

Conductor: Class 2 plain annealed copper, strand copper

Conductor nominal cross section area: 1.5~300sqmm

Cores: 2C~4C+E

**Insulation:** XLPE

**Insulation color:** 2C+E: red+black+green/yellow, 3C+E: red+white+blue+green/yellow, 4C+E:

red+black+blue+white+green/yellow

Inner sheath: V-90 PVC (black)

**Armor type:** Steel wire armored

Sheath: 5V-90 PVC

**Sheath color:** Orange, or as per requirement

Max. operating temperature: 90°C

Package: wooden drum, or as per requirement

Main product model: XLPE armored Orange cable

**Product standard:** AS/NZS5000.1

#### **Product parameter:** (more details please email us: info@himakecable.com)

| Nominal cross      | Conductor type | V-90 thickness | 5V-90     | Earth conductor         | Approx Overall | Approx. weight |
|--------------------|----------------|----------------|-----------|-------------------------|----------------|----------------|
| section            |                | (mm)           | thickness | area (mm <sup>2</sup> ) | Dia.           | (copper)       |
| (mm <sup>2</sup> ) |                |                | (mm)      | area (IIIIII )          | (mm)           | (kg/km)        |
| 2×1.5+E            | Strand Cu      | 0.8            | 1.8       | 1.5                     | 14.1           | 370            |
| 2×2.5+E            | Strand Cu      | 0.8            | 1.8       | 2.5                     | 15.2           | 447            |
| 2×4.0+E            | Strand Cu      | 1.0            | 1.8       | 2.5                     | 16.9           | 546            |
| 2×6.0+E            | Strand Cu      | 1.0            | 1.8       | 2.5                     | 18.1           | 627            |