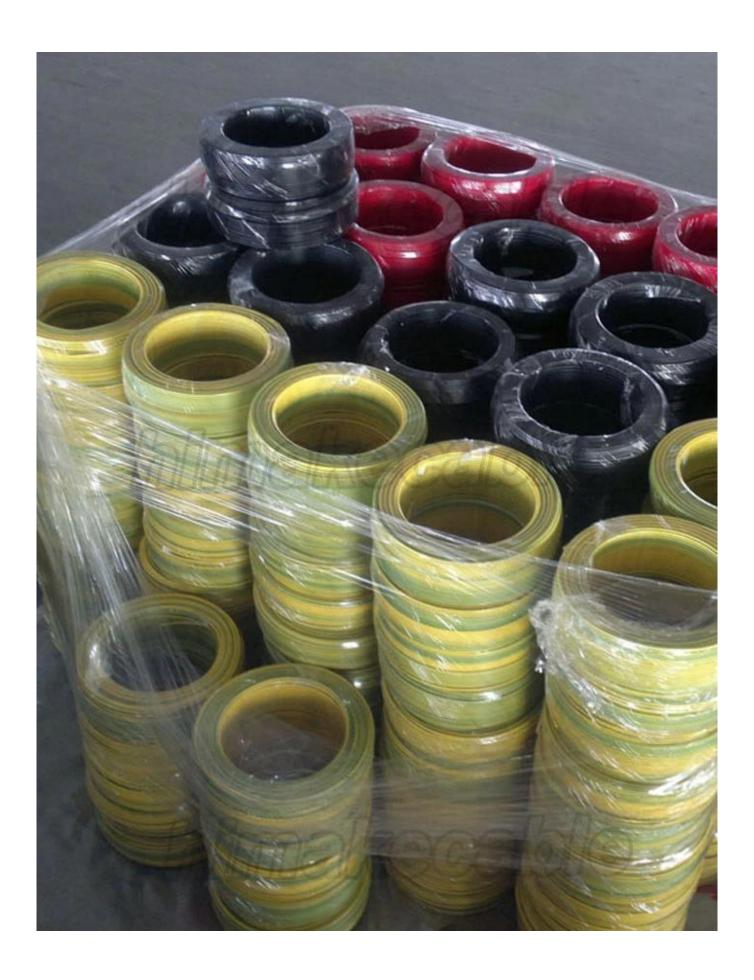

# **Product Description:**

Nominal Voltage: 0.6/1KV

Conductor: Class 2 plain annealed copper, strand copper

Conductor nominal cross section area: 1.5~300sqmm

Cores: 2C~4C+E

**Insulation:** XLPE

**Insulation color:** 2C+E: red+black+green/yellow, 3C+E: red+white+blue+green/yellow, 4C+E:

red+black+blue+white+green/yellow

Inner sheath: V-90 PVC (black)

**Armor type:** Steel wire armored

Sheath: 5V-90 PVC

**Sheath color:** Orange, or as per requirement

Max. operating temperature: 90°C

Package: wooden drum, or as per requirement