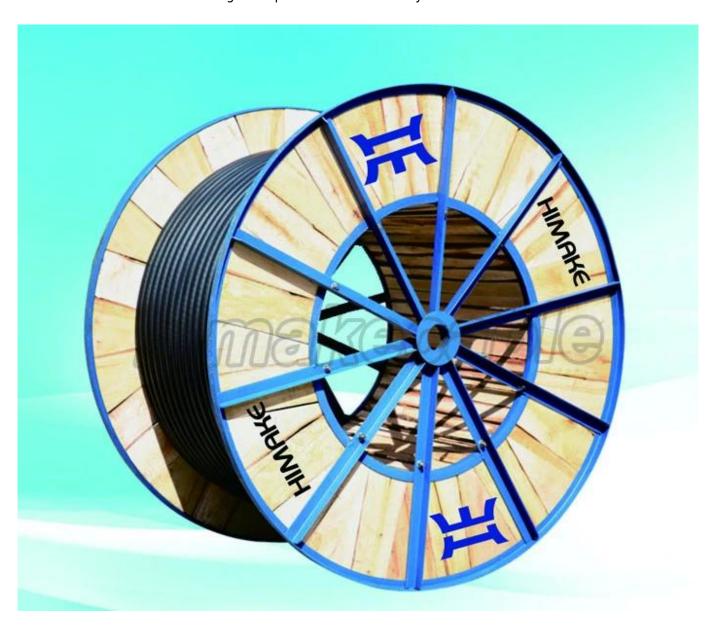

Sheath: PVC, flame retardant PVC, Rohs compliant PVC

**Sheath color:** black or as per request

Max. operating temperature: 70°C, 90°C

Package: wooden drum or as per requirement

Main product model: VV22, ZR-VV22