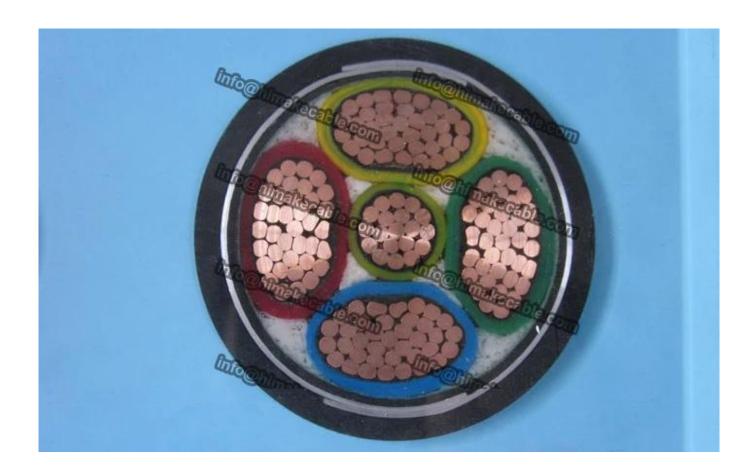

## **Product Description:**

Nominal Voltage: 0.6/1KV

Conductor: Class 1 solid or class 2 strand conductor, pure annealed copper

**Conductor nominal cross section area:** 1.5~1000sqmm

Insulation: PVC, flame retardant PVC, Rohs compliant PVC

Insulation color: 2C: red + blue, 3C: red + yellow + green, 4C: red + yellow + green + blue, 5C: red +

yellow + green + blue + black, the identification method is with color tape normally

**Armor:** steel tape armor for multi-cores, aluminum tape armor for single core

Sheath: PVC, flame retardant PVC, Rohs compliant PVC

**Sheath color:** black or as per request

Max. operating temperature: 70°C, 90°C

Package: wooden drum or as per requirement

Main product model: VV22, ZR-VV22