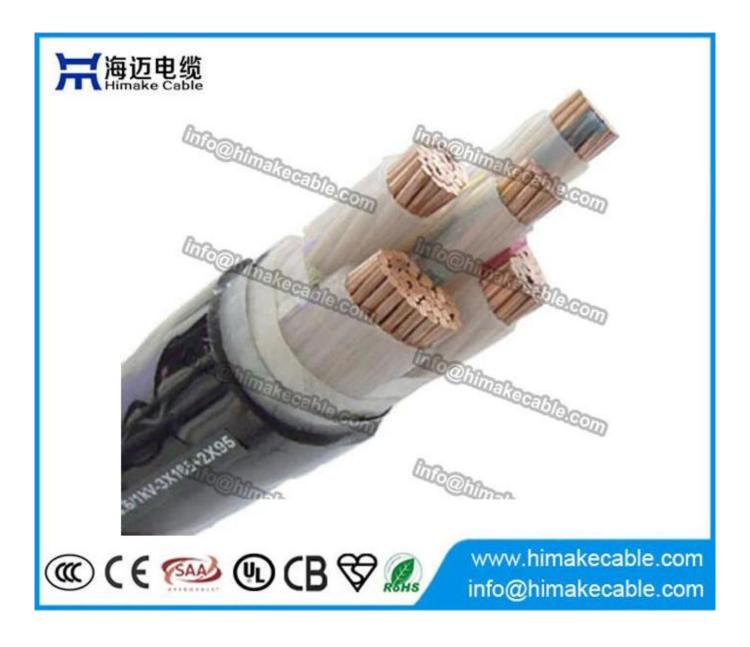

## **Product Description:**

Nominal Voltage: 0.6/1KV

Conductor: Class 1 solid or class 2 strand conductor, pure annealed copper

**Conductor nominal cross section area:** 1.5~1000sqmm

Insulation: XLPE, PE, LSZH, LSOH

Insulation color: 2C: red + blue, 3C: red + yellow + green, 4C: red + yellow + green + blue, 5C: red +

yellow + green + blue + black, the identification method is with color tape normally

**Armor:** steel tape armor for multi-cores, aluminum tape armor for single core

**Sheath:** PE, LSZH, LSOH

**Sheath color:** black or as per request

Max. operating temperature: 70°C, 90°C

Package: wooden drum or as per requirement

Main product model: YJY22, ZR-YJV22

**Product standard:** IEC60502, BS7870, VDE0276, GB/T12706, IEC60332

#### **Product characteristics:**

Low smoking Halogen free, High temperature resistance and low temperature resistance, flame retardant and high electrical conductivity, also fire resistance, UV resistance or Rohs compliant can be available as per request.