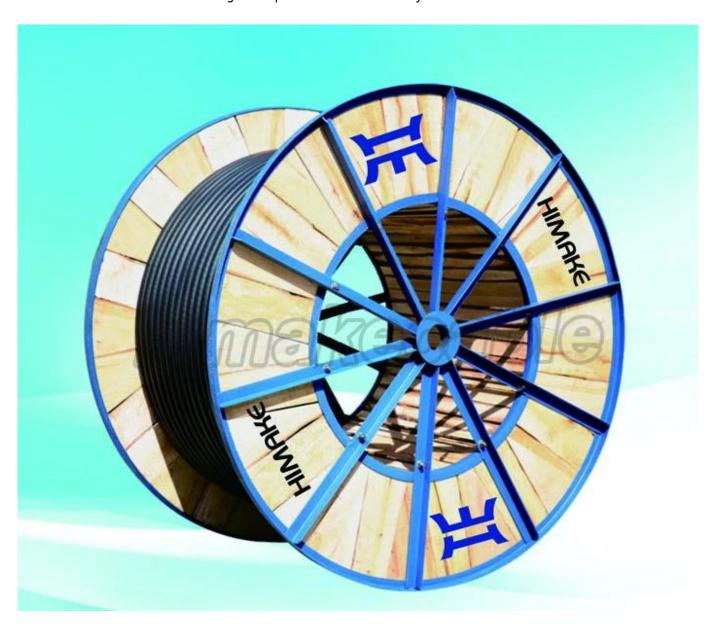

**Sheath:** PE, LSZH, LSOH

**Sheath color:** black or as per request

Max. operating temperature: 70°C, 90°C

Package: wooden drum or as per requirement

Main product model: YJY22, ZR-YJV22

**Product standard:** IEC60502, BS7870, VDE0276, GB/T12706, IEC60332