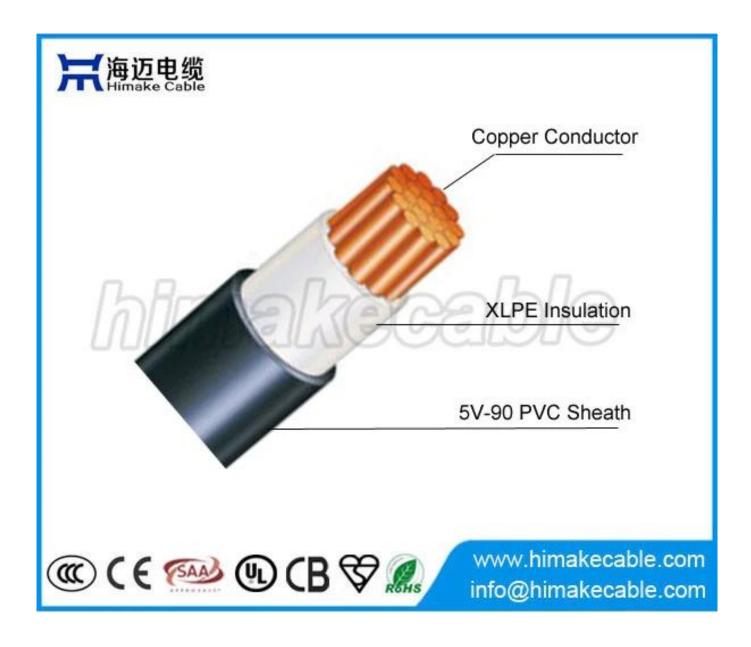

# **Product Description:**

Nominal Voltage: 0.6/1KV

**Conductor:** Class 2 plain annealed copper, strand copper

Conductor nominal cross section area:  $16\sim630 \text{sqmm}$ 

**Insulation:** V-90 PVC

Insulation color: Red, White or other color requested

Sheath: 5V-90 PVC

**Sheath color:** black, or as per requirement

Max. operating temperature: 90°C

Package: 100 meters per roll (plastic reel), or as per requirement

Main product model: XLPE SDI

**Product standard:** AS/NZS 5000.1

#### **Product characteristics:**