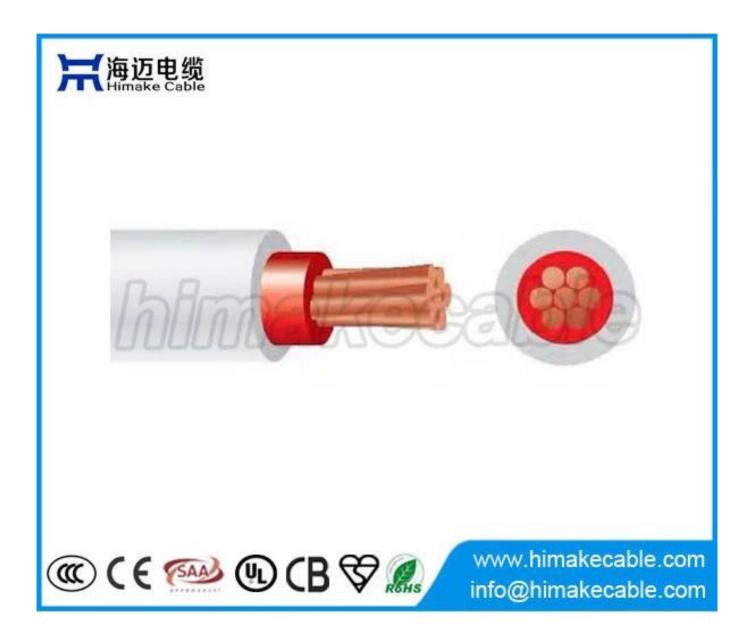

# **Product Description:**

Nominal Voltage: 1.0~16sqmm 450/750V, 25~630sqmm 0.6/1KV

Conductor: Class 1 or Class 2 plain annealed copper, solid copper or strand copper

**Conductor nominal cross section area:** 1.0~630sqmm

**Insulation:** V-90 PVC

Insulation color: Red, White or other color requested

Sheath: 3V-90 PVC

**Sheath color:** white, black, or as per requirement

Max. operating temperature: 90°C

Package: 100 meters per roll (plastic reel), or as per requirement

Main product model: PVC SDI

**Product standard:** 1.0~16sqmm 450/750V AS/NZS5000.2, 25~630sqmm 0.6/1KV AS/NZS 5000.1

#### **Product characteristics:**

High temperature resistance, low temperature resistance, flame retardant and high electrical conductivity, also fire resistance, UV resistance or Rohs compliant can be available as per request.

### **Product application:**

Double insulated, Easy tear sheath, the cables are used for general wiring, unenclosed, in conduit, or underground ducts for domestic, commercial and industrial installations where not subject to mechanical damage, also suitable for glanding.