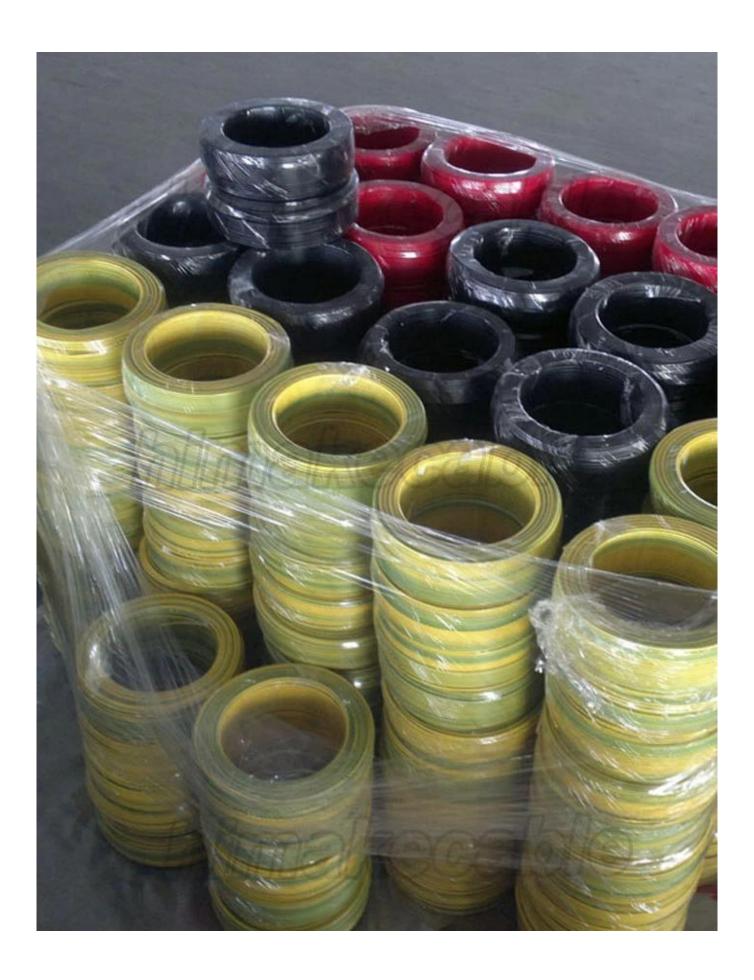

**Insulation:** V-90 PVC

Insulation color: Red, White or other color requested

Sheath: 3V-90 PVC

**Sheath color:** white, black, or as per requirement

Max. operating temperature: 90°C

Package: 100 meters per roll (plastic reel), or as per requirement

### **Product application:**

Double insulated, Easy tear sheath, the cables are used for general wiring, unenclosed, in conduit, or underground ducts for domestic, commercial and industrial installations where not subject to mechanical damage, also suitable for glanding.