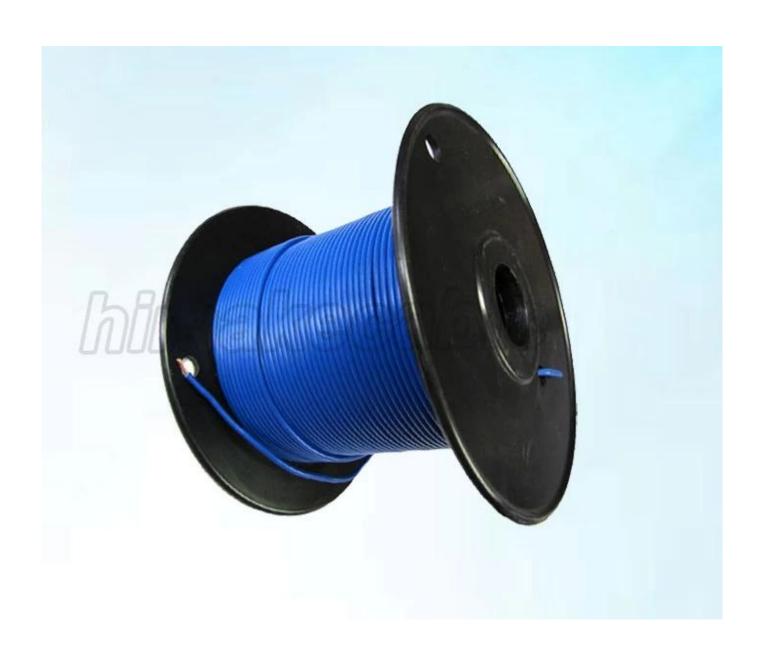

**Insulation:** V-90 PVC

Insulation color: Red, White or other color requested

Sheath: 3V-90 PVC

**Sheath color:** white, black, or as per requirement

Max. operating temperature: 90°C

Package: 100 meters per roll (plastic reel), or as per requirement

### **Product application:**

Double insulated, Easy tear sheath, the cables are used for general wiring, unenclosed, in conduit, or underground ducts for domestic, commercial and industrial installations where not subject to mechanical damage, also suitable for glanding.