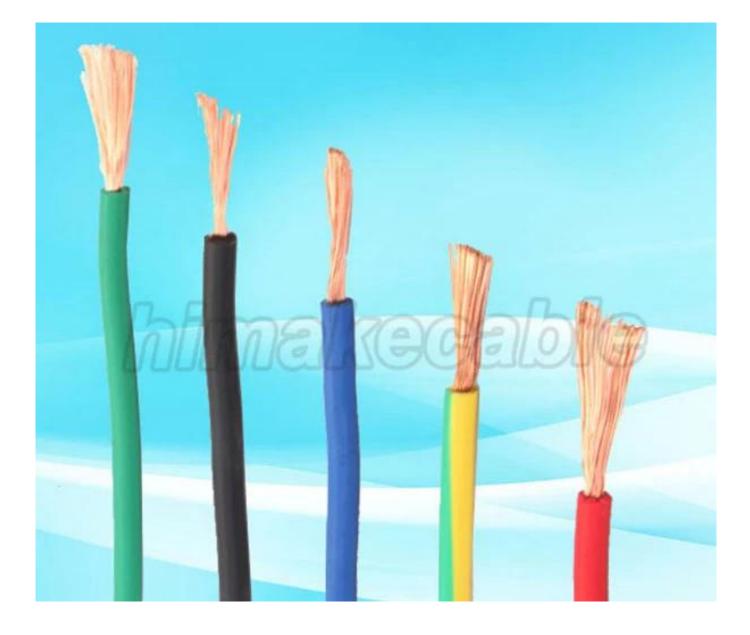

#### Nominal Voltage: 300/500V, 450/750V

Conductor: Class 5 plain annealed fine copper wire

#### Conductor nominal cross section area: 0.5~240sqmm

Insulation: XLPE,LSZH,LSOH

Insulation color: Red, Blue, Brown, Grey, Black, Blue, Yellow, White, Green/Yellow or other color requested

Max. operating temperature: 90°C, 110°C, 125°C, 150°C

## **Product characteristics:**

Low smoking halogen free, Very flexible for easy bending, high temperature resistance, low temperature resistance, flame retardant and high electrical conductivity, also fire resistance, UV resistance or Rohs compliant can be available as per request.