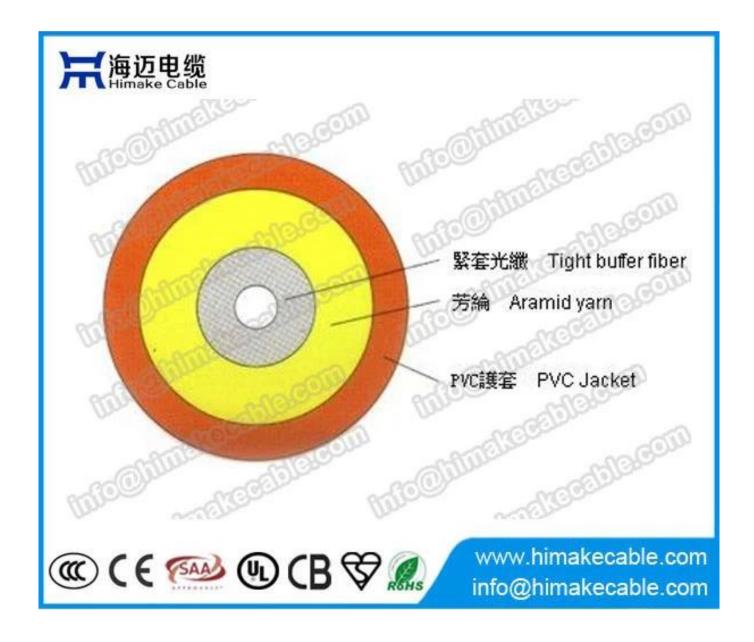

### **Product characteristics**

- 1. Small size, soft and flexible, for intensiveplace use
- 2. Excellent mechanical and environmental performance
- 3. Stainless steel armored flexible tube, increase the cable's twist resistance, to prevent external damage, and prevent rat bite (for armored type)
- 4. Outer sheath material: PVC, LSZH, OFNP, PU

### **Product application**

Adopted to indoor distribution, suitable for patch cords and pigtails, suitable for communication equipment served, suitable for MTRJ assembling

**Product parameter** (more details please email us: info@himakecable.com)

| Outer | Tight buffer | Weight  | Min. allowable Tensile |           | Min. allowable Crush |           | Min. Bending Radius |           |
|-------|--------------|---------|------------------------|-----------|----------------------|-----------|---------------------|-----------|
| Dia.  | Dia.         |         | strength (N)           |           | Load (N/100m)        |           | (mm)                |           |
| (mm)  | (mm)         | (kg/km) | Short term             | Long term | Short term           | Long term | Short term          | Long term |
| 1.6   | 0.6          | 2.80    | 150                    | 80        | 500                  | 100       | 20D                 | 10D       |
| 1.8   | 0.6          | 3.00    | 150                    | 80        | 500                  | 100       | 20D                 | 10D       |
| 2.0   | 0.9          | 4.25    | 150                    | 80        | 500                  | 100       | 20D                 | 10D       |
| 2.4   | 0.9          | 5.00    | 150                    | 80        | 500                  | 100       | 20D                 | 10D       |
| 2.8   | 0.9          | 6.60    | 150                    | 80        | 500                  | 100       | 20D                 | 10D       |
| 3.0   | 0.9          | 7.00    | 150                    | 80        | 500                  | 100       | 20D                 | 10D       |

### (Armored type)

| Outer | Tight buffer | Weight  | Min. allowable Tensile |           | Min. allowable Crush |           | Min. Bending Radius |           |
|-------|--------------|---------|------------------------|-----------|----------------------|-----------|---------------------|-----------|
| Dia.  | Dia.         |         | strength (N)           |           | Load (N/100m)        |           | (mm)                |           |
| (mm)  | (mm)         | (kg/km) | Short term             | Long term | Short term           | Long term | Short term          | Long term |
| 2.0   | 0.60         | 15      | 1000                   | 300       | 1000                 | 500       | 20D                 | 10D       |
| 2.4   | 0.60         | 16      | 1000                   | 300       | 1000                 | 500       | 20D                 | 10D       |
| 2.8   | 0.60         | 18      | 1000                   | 300       | 1000                 | 500       | 20D                 | 10D       |
| 3.0   | 0.60         | 18      | 1000                   | 300       | 1000                 | 500       | 20D                 | 10D       |