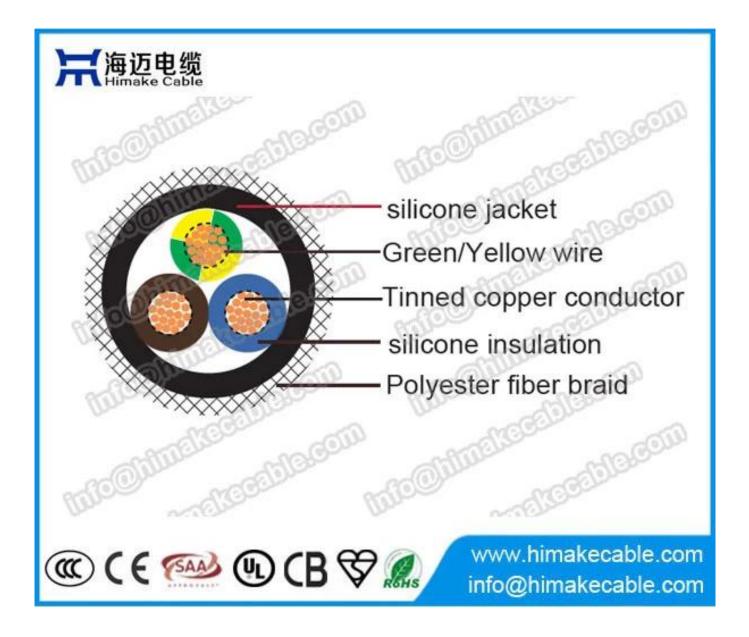

Rated voltage: 300/500V

Conductor: wires of annealed copper, plain or tinned, Class 5 flexible type conductor

Insulation: Silicone rubber

**Insulation color:** 2C: blue+brown, 3C: blue+brown+green/yellow, 4C: brown+black+grey+green/yellow, 5C: blue+brown+grey+black+green/yellow, as per HD308/UNE 21089-1

Sheath: Silicone rubber, a polyester fiber braid added for H05SST-F type

**Sheath color:** normally black, comments: cables for permanent outdoor use only in black color. Please consult for different colors.

Package: 100 meters per roll, polywooden drum, wooden drum or as per requirement

**Operating temperature:** -60°C~180°C

Standard: TS HD 22.15.S1