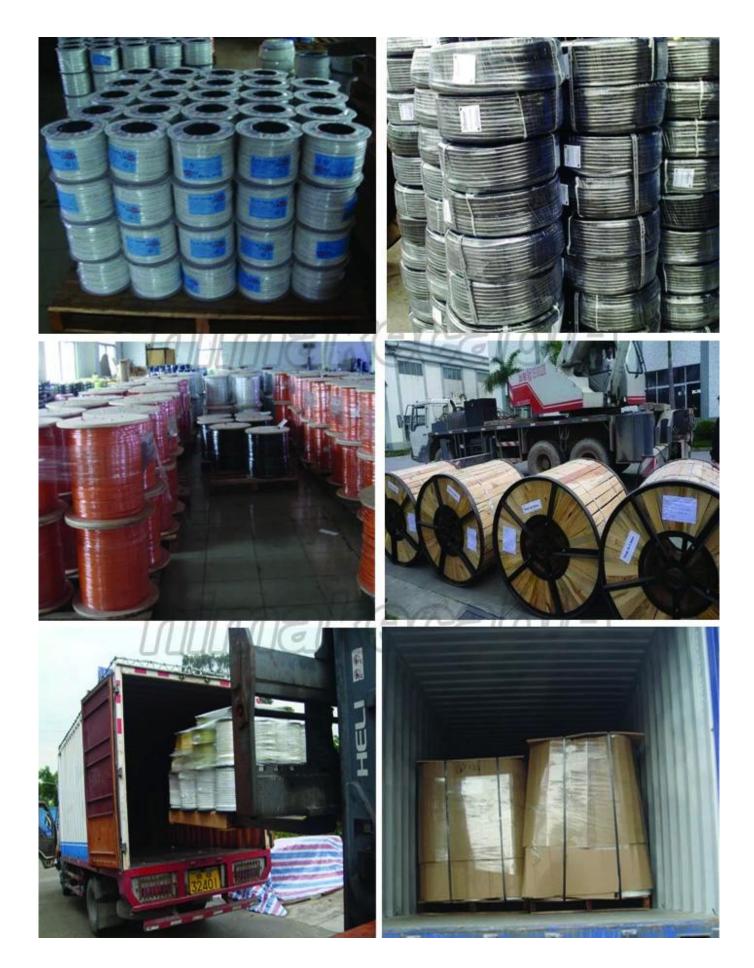

Package: 100 meters per roll, polywooden drum, wooden drum or as per requirement

**Operating temperature:** -60°C~180°C

Standard: TS HD 22.15.S1