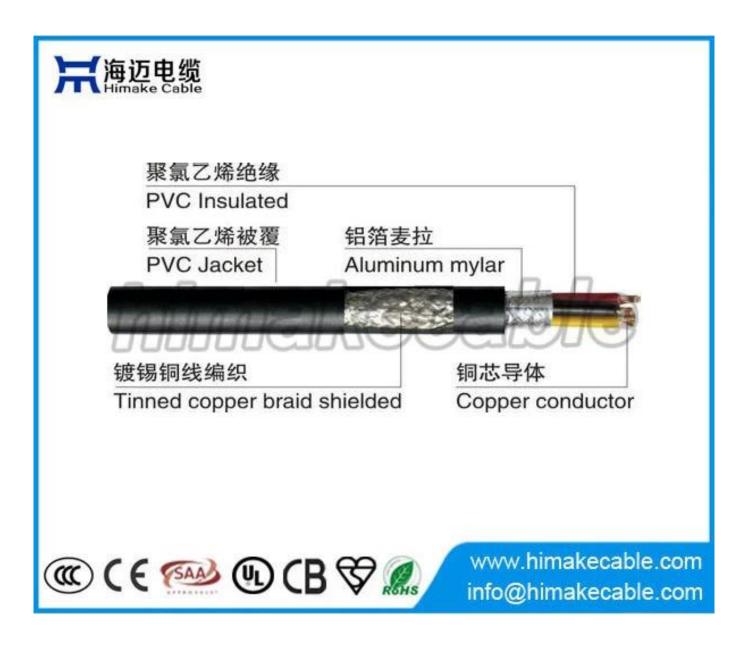

## **Product Description:**

Nominal Voltage: 300/300V, 300/500V

**Conductor:** Class 5 plain annealed fine copper wire

**Conductor nominal cross section area:** 0.5~6.0sqmm

Insulation: flame retardant PVC, Rohs compliant PVC

Insulation color: Blue, Brown, Grey, Black, red, Green/Yellow or other color requested

**Screen material:** copper wire, tinned copper wire, aluminum foil with braiding screen

**Screen coverage:** 40~85%

Sheath: flame retardant PVC, Rohs compliant PVC

**Sheath color:** black, grey, white, or as per request

Max. operating temperature: 70°C, 90°C

Package: 100 meters per roll, or as per requirement

Main product model: RVVP, H05VVC4V5-F

Product standard: IEC60277, BS6500 VDE0281, GB/T 5023,IEC60332