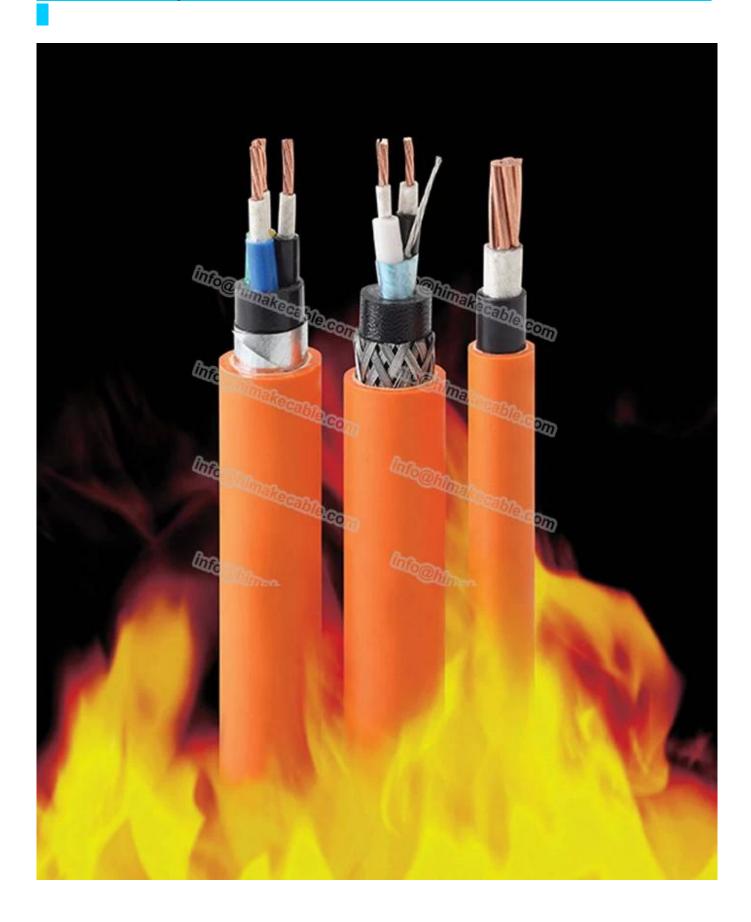

# **Product Description:**

Nominal Voltage: 450/750V

**Conductor:** Oxygen free plain copper wire, class 2 conductor type

**Conductor nominal cross section area:** 0.75~4.0 sqmm

**Cores:** 2C, 4C, 2C+E

**Insulation:** Mica-glass tape flame barrier + X-HF-110

Insulation color: 2C: red + white; 4C: red + white + blue + black; 2C+E: red + white + naked earth

**Shield:** PET tape + Al. Foil + naked tinned copper strands earth core

Sheath: HFS-110-TP

**Sheath color:** Red or as per requirement

Max. operating temperature: 110°C

Package: 100 meters per roll, or 500 meters per reel, or wooden drum, or as per requirement

Main product model: Screened HF-110 fire rated cable, Shielded Fire resistance cable

#### **Product characteristics:**

Low smoking Halogen free, Fire resistance, UV resistance, Rohs compliant

## **Product application:**

For inclusion in wiring systems required to maintain circuit integrity under fire conditions. Wiring systems can be associated with firefighting, evacuation, emergency equipment, essential services and other safety functions in buildings, oil rigs, ships, and other structures.