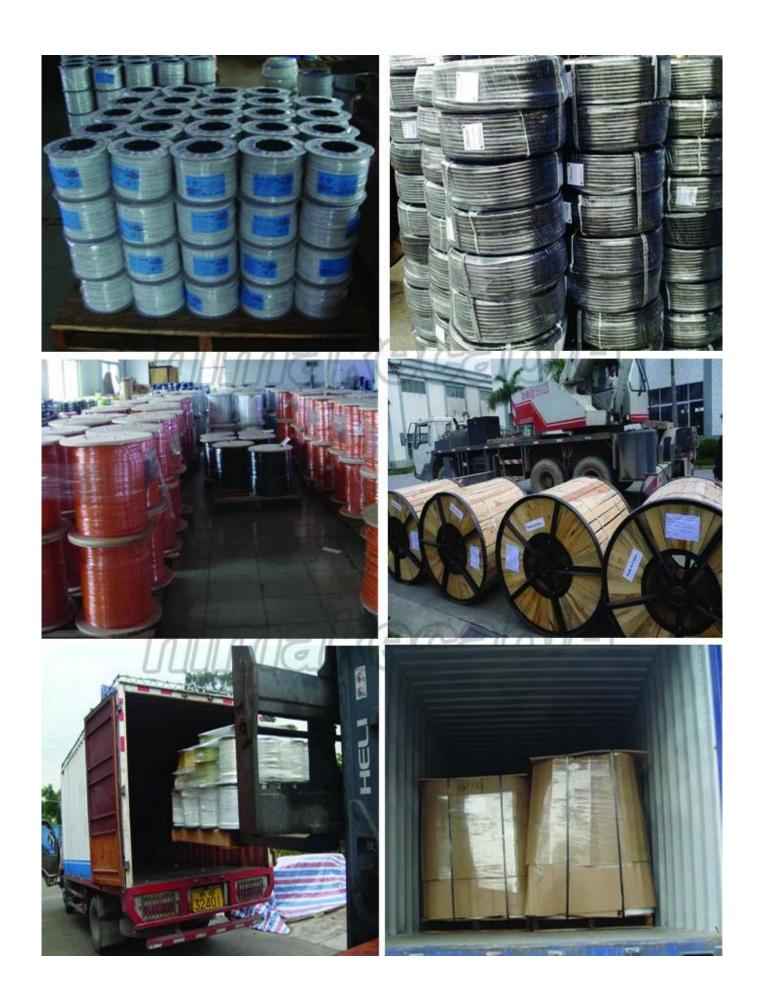

Max. operating temperature: 110°C

Package: 100 meters per roll, or 500 meters per reel, or wooden drum, or as per requirement

Main product model: Screened HF-110 fire rated cable, Shielded Fire resistance cable

**Products Quality inspection** 

3. We have more than **10 years' export experience** and exported products to **more than 60 countries** over the world with a good reputation internationally and SAA certificate.