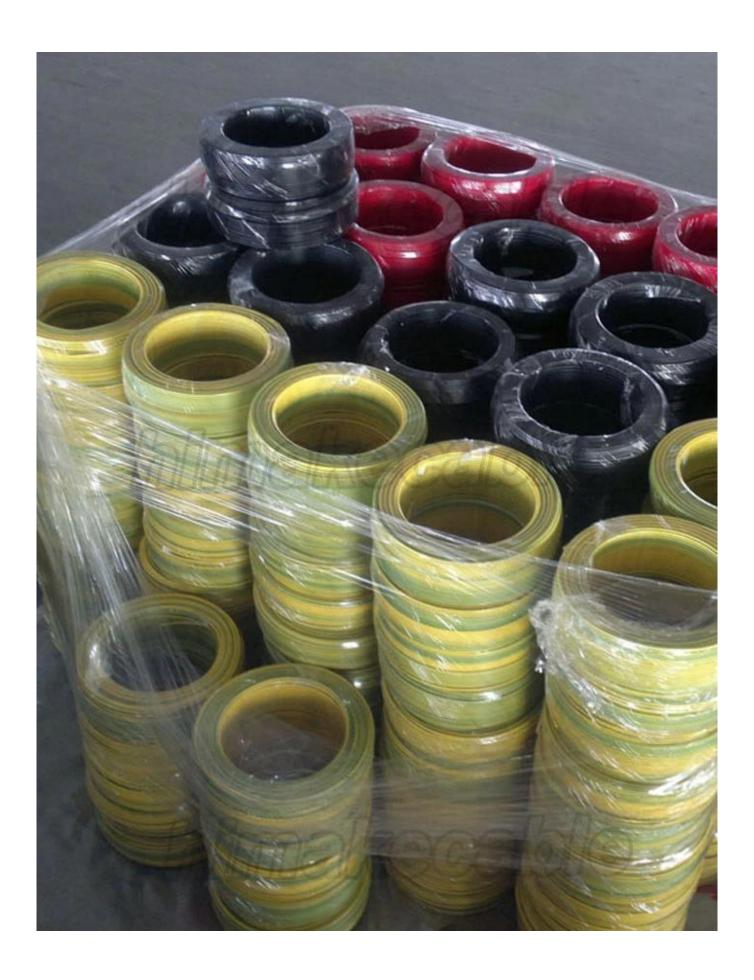

**Insulation:** V-90 PVC

Insulation color: 2C: red+white or red+black, 2C+E: red+black+green/yellow, 3C: red+white+blue,

3C+E: red+white+blue+green/yellow

Sheath: 3V-90 PVC

**Sheath color:** white, red, or as per requirement

Max. operating temperature: 90°C

Package: 100 meters per roll (plastic reel), or as per requirement

Main product model: PVC Flat TPS cable, PVC flat twin cable, PVC flat twin with earth cable

Product standard: AS/NZS5000.2