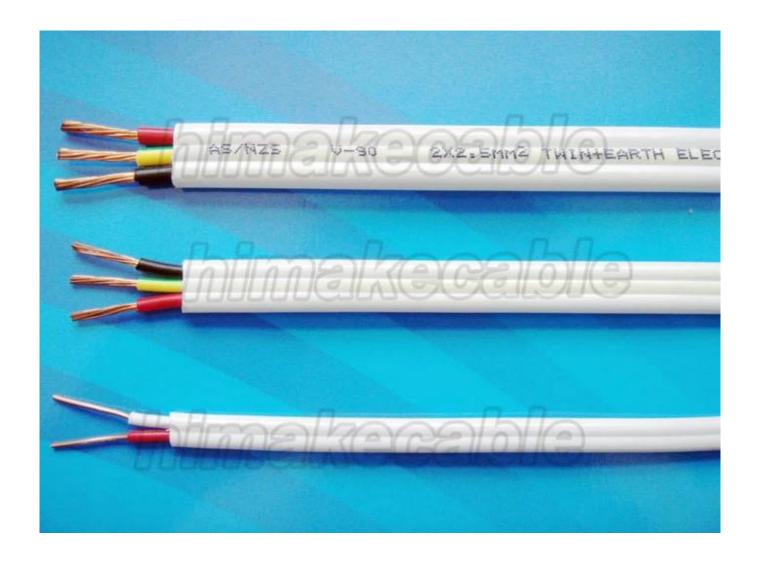

# **Product Description:**

**Nominal Voltage:** 450/750V

Conductor: Class 1 or Class 2 plain annealed copper, solid copper or strand copper

**Conductor nominal cross section area:** 1.0~16sqmm

**Cores:** 2C, 3C, 2C+E, 3C+E

**Insulation:** V-90 PVC

Insulation color: 2C: red+white or red+black, 2C+E: red+black+green/yellow, 3C: red+white+blue,

3C+E: red+white+blue+green/yellow

Sheath: 3V-90 PVC

**Sheath color:** white, red, or as per requirement

Max. operating temperature: 90°C

Package: 100 meters per roll (plastic reel), or as per requirement

Main product model: PVC Flat TPS cable, PVC flat twin cable, PVC flat twin with earth cable

Product standard: AS/NZS5000.2