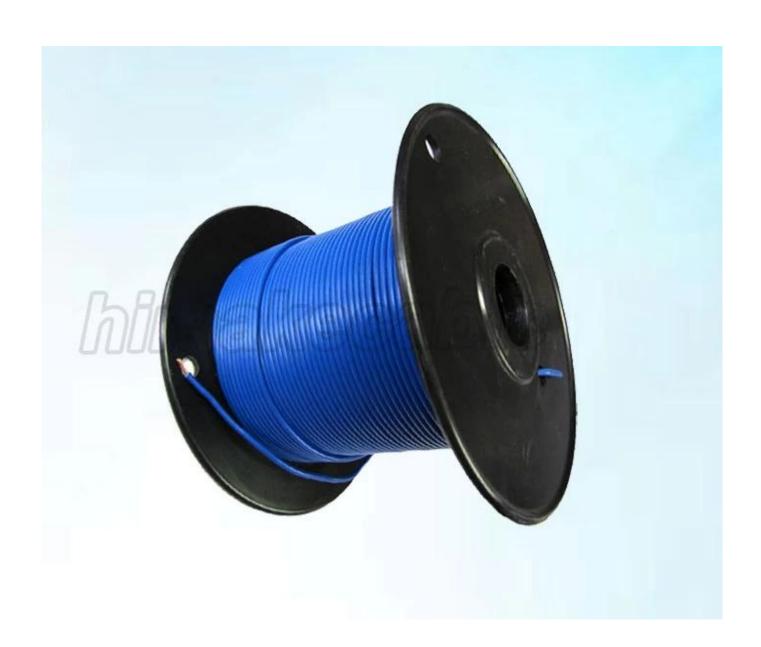

Max. operating temperature: 90°C

Package: 100 meters per roll (plastic reel), or as per requirement

Main product model: PVC Flat TPS cable, PVC flat twin cable, PVC flat twin with earth cable

Product standard: AS/NZS5000.2