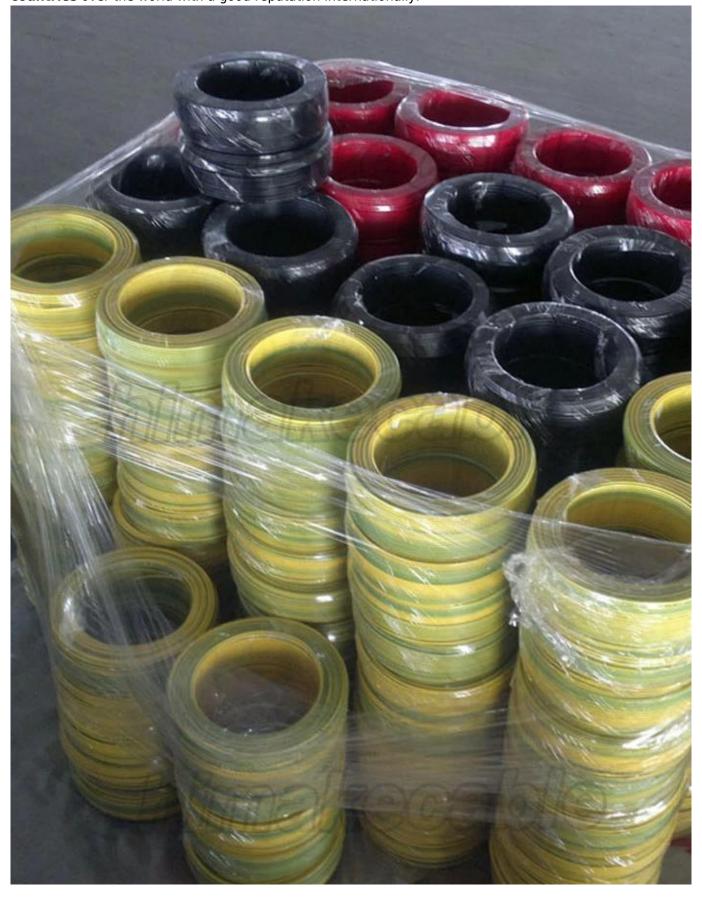

Package: 100 meters per roll, polywooden drum, wooden drum or as per requirement

Max. operating temperature: normal 60°C

Standard: IEC, VDE0282, BS, UNE 21027 Part 4/HD 22.4

**Products Quality inspection equipments** 

3. We have more than **10 years' export experience** and exported products to **more than 60 countries** over the world with a good reputation internationally.