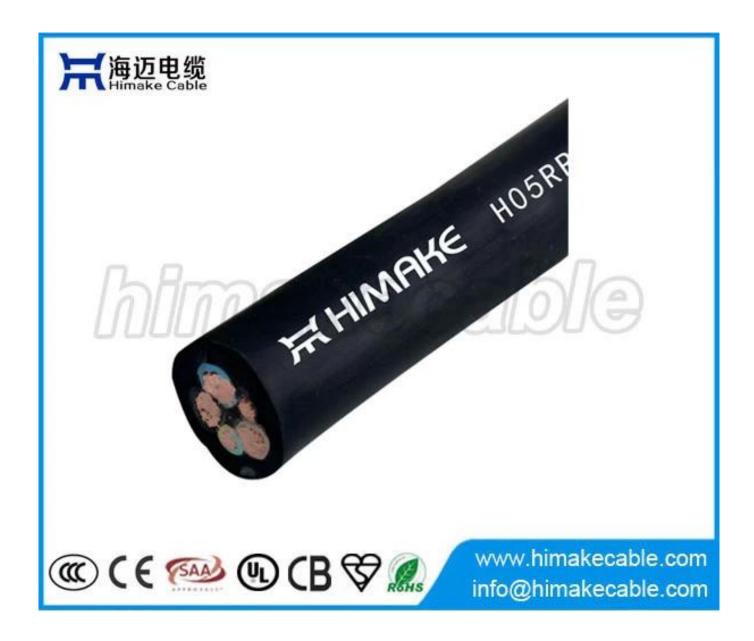

# **Product Description**

**Rated voltage:** 300/300V, 300/500V

Conductor: wires of annealed copper, plain or tinned, Class 5 flexible type conductor

**Insulation:** EPR rubber

Insulation color: 2C: blue+brown, 3C: blue+brown+green/yellow, 4C: brown+black+grey+green/yellow,

5C: blue+brown+grey+black+green/yellow, as per HD308/UNE 21089-1

Sheath: EPR rubber

**Sheath color:** normally black, comments: cables for permanent outdoor use only in black color. Please consult for different colors.

## **Product parameter:** (more details please email us: info@himakecable.com)

| Cable | Conductor |         | Insulation thickness | Sheath thickness | Overal dia. | Max.Conductor resistance at 20°C |               |
|-------|-----------|---------|----------------------|------------------|-------------|----------------------------------|---------------|
| cores | mm2       | mm      | mm                   | mm               | mm          | Bare(Ω/km)                       | Tinned (Ω/km) |
| 2     | 0.75      | 24/0.20 | 0.6                  | 0.8              | 6.4±0.2     | 26.0                             | 26.7          |
| 2     | 1.0       | 32/0.20 | 0.6                  | 0.9              | 7.0±0.2     | 19.5                             | 20.0          |
| 2     | 1.5       | 30/0.25 | 0.8                  | 1.0              | 8.7±0.2     | 13.3                             | 13.7          |
| 2     | 2.5       | 49/0.25 | 0.9                  | 1.1              | 10.2±0.3    | 7.98                             | 8.21          |
| 3     | 0.75      | 24/0.20 | 0.6                  | 0.9              | 7.0±0.3     | 26.0                             | 26.7          |