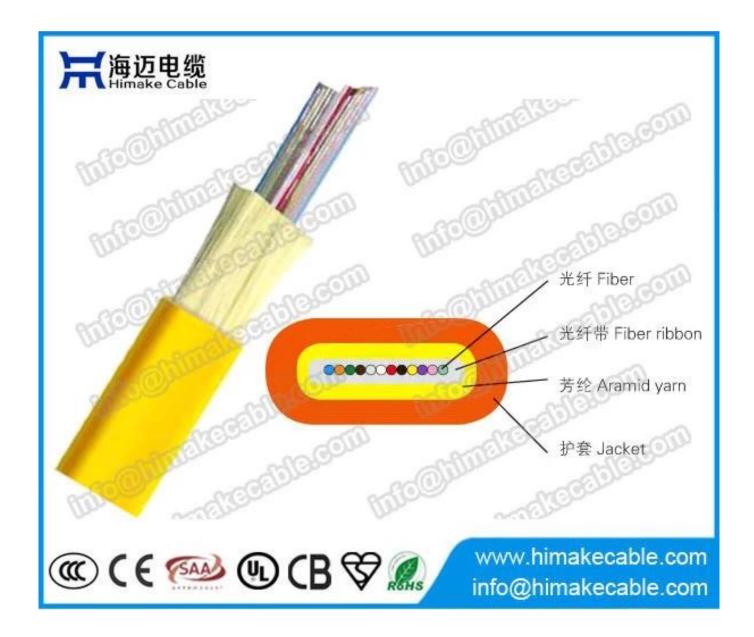

### **Product characteristics**

- 1. Adopt optic fiber ribbon as the center, unit aramid yarn strength member around
- 2. Flexible, easy to peel off, small bend radius
- 3. 2~12 cores
- 4. Outer sheath material: PVC, LSZH, OFNP

## **Product application**

Adopted to indoor distribution. Suitable for patch cords and pigtails, applying for interconnection between equipments.

| Cable | Outer   | Weight  | Min. allowable Tensile |           | Min. allowable Crush Load |           | Min. Bending Radius |           |
|-------|---------|---------|------------------------|-----------|---------------------------|-----------|---------------------|-----------|
| core  | Dia.    |         | strength (N)           |           | (N/100mm)                 |           | (mm)                |           |
| count | (mm)    | (kg/km) | Short term             | Long term | Short term                | Long term | Short term          | Long term |
| 02    | 3.5x2.5 | 13      | 500                    | 100       | 500                       | 100       | 20D                 | 10D       |
| 04    | 3.5x2.5 | 13      | 500                    | 100       | 500                       | 100       | 20D                 | 10D       |
| 06    | 4.2x2.5 | 15      | 500                    | 100       | 500                       | 100       | 20D                 | 10D       |
| 08    | 4.5x2.2 | 15      | 500                    | 100       | 500                       | 100       | 20D                 | 10D       |
| 12    | 4.8x2.2 | 17      | 500                    | 100       | 500                       | 100       | 20D                 | 10D       |