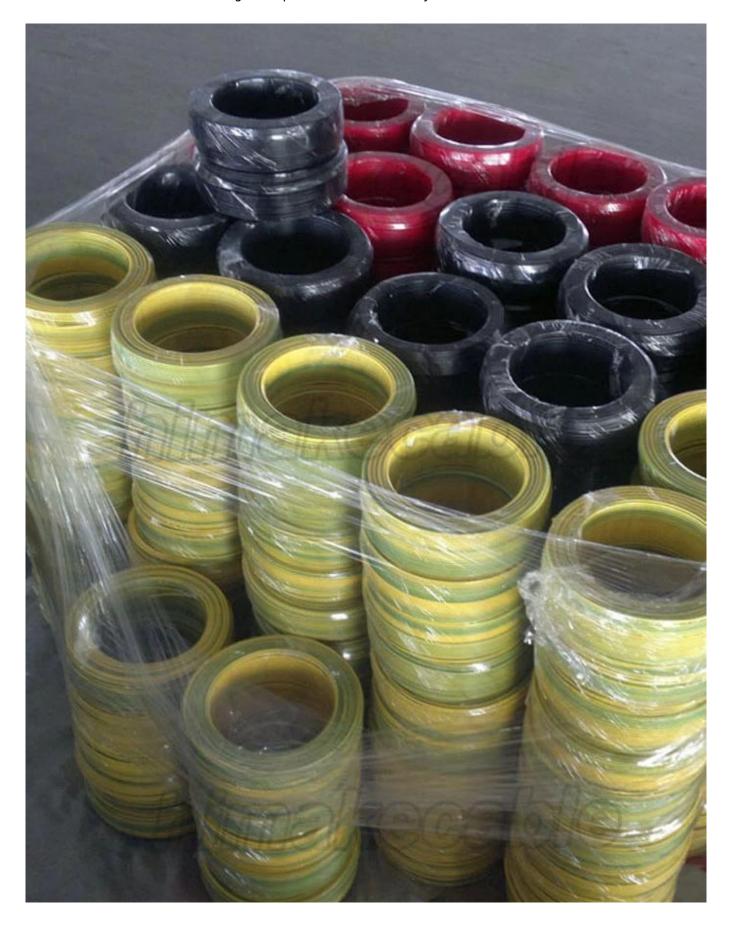

Insulation color: blue, brown, green/yellow

Sheath: PVC, Rubber

Sheath color: white, grey, black, or as per requirement

Max. operating temperature: 70°C, 90°C

**Package:** 100 meters per roll, or as per requirement