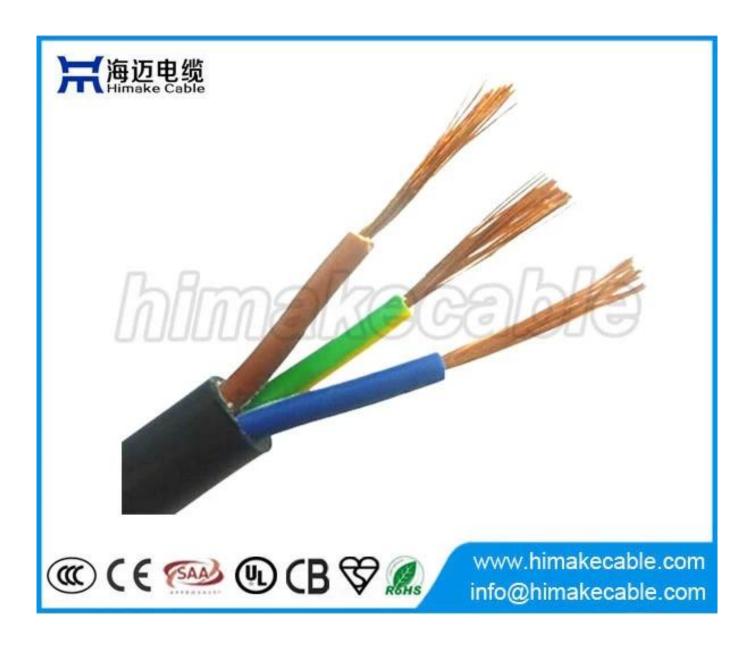

## **Product Description:**

Nominal Voltage: 300/500V

Conductor: Class 5 plain annealed fine copper wire or tinned copper wire

**Conductor nominal cross section area:** 0.5~6.0sqmm

Insulation: PVC, Rubber

Insulation color: blue, brown, green/yellow

Sheath: PVC, Rubber

Sheath color: white, grey, black, or as per requirement

Max. operating temperature: 70°C, 90°C

**Package:** 100 meters per roll, or as per requirement

Main product model: RVVB, RVV, H05VV-F, H05RR-F

**Product standard:** IEC60277, BS6500 VDE0281, GB/T 5023, IEC60332

#### **Product characteristics:**

Very flexible for easy bending, high temperature resistance, low temperature resistance, flame retardant and high electrical conductivity, also fire resistance, UV resistance or Rohs compliant can be available as per request