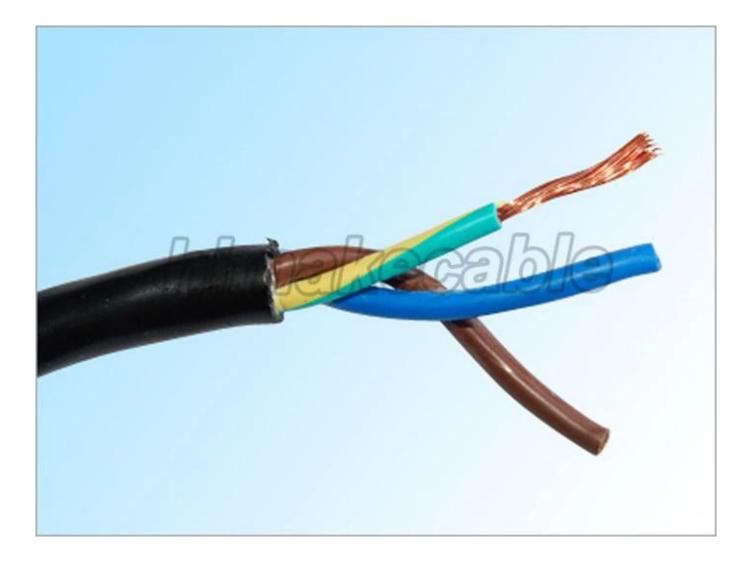

Nominal Voltage: 300/500V

**Conductor:** Class 5 plain annealed fine copper wire

**Conductor nominal cross section area:** 0.5~25sqmm

Insulation: flame retardant PVC, Rohs compliant PVC

Insulation color: Blue, Brown, Grey, Black, red, Green/Yellow or other color requested

**Sheath:** flame retardant PVC, Rohs compliant PVC

Sheath color: black, grey, white, or as per request

Max. operating temperature: 70°C, 90°C

Package: 100 meters per roll, or as per requirement

Main product model: RVV, ZR-RVV, H05VV-F, H07VV-F

# **Product characteristics:**

Very flexible for easy bending, high temperature resistance, low temperature resistance, flame retardant and high electrical conductivity, also fire resistance, UV resistance or Rohs compliant can be available as per request.