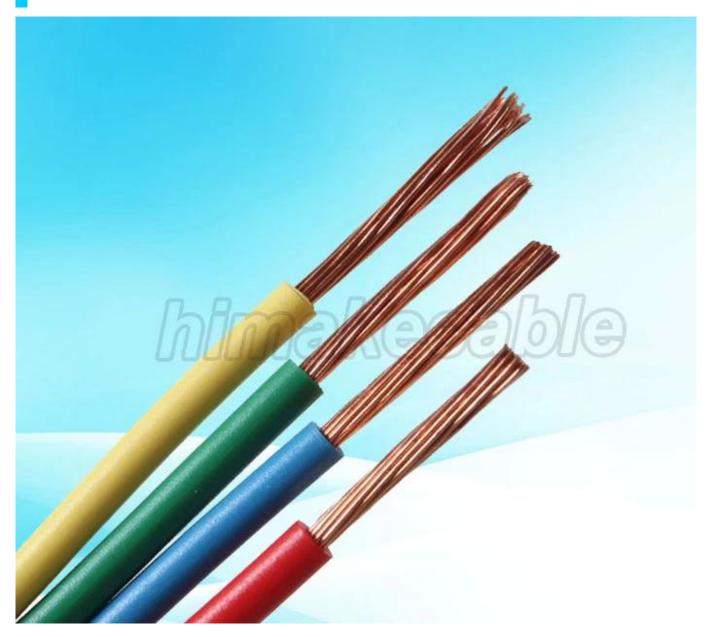

## **Product Description:**

PVC insulated NYA electrical wire cable factory made in China

**Nominal Voltage:** 300/500V, 450/750V

**Conductor:** Class 2 plain annealed copper stranded

Conductor nominal cross section area: 0.75~400sqmm

**Insulation:** PVC, flame retardant PVC

Insulation color: Red, Blue, Brown, Grey, Black, Blue, Yellow, White, Green/Yellow or other color

requested

Max. operating temperature: 70°C, 90°C, 105°C

Package: 100 meters per roll for small size cable and wooden package for big size cable, or as per

requirement

Main product model: BVR, H05V-R, H07V-R, BS6004 6491X, NYA Product standard: IEC60277, BS6004, VDE0281, GB/T 5023