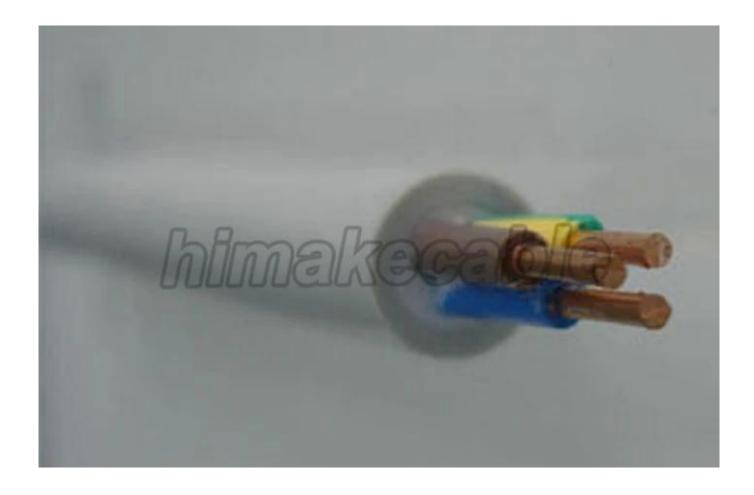

# **Product Description:**

**Nominal Voltage:** 300/500V 450/750V

Conductor: Class 1 or Class 2 plain annealed copper, solid copper or strand copper

**Conductor nominal cross section area:** 1.0~35sqmm

Cores: 3C

**Insulation:** PVC, flame retardant PVC

Insulation color: white, black, yellow, Red, Blue, Brown, Brey, Green/yellow or other color requested

**Sheath:** PVC,flame retardant PVC

**Sheath color:** black, white, grey, or as per requirement

#### **Product application:**