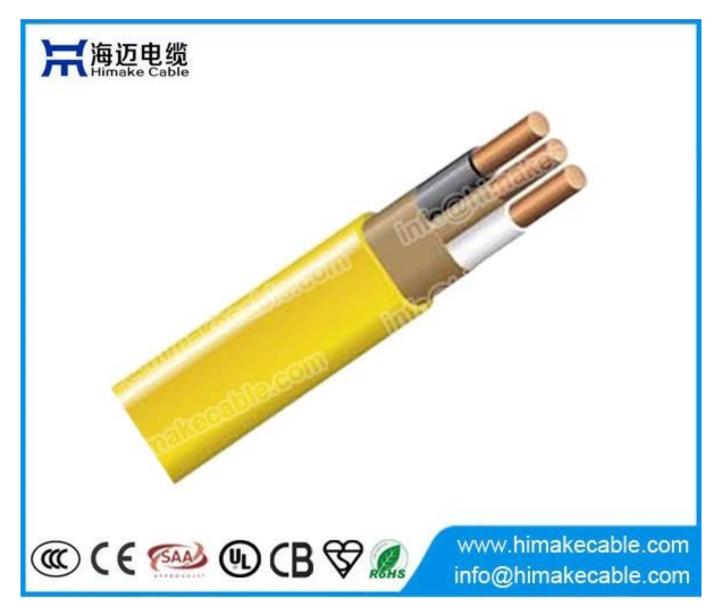

House wire PVC and Nylon insulation PVC jacket electric cable NM-B 600V China factory

Rated voltage: 600V Conductor: Bare annealed copper conductor, solid or stranded Conductor size: 14AWG up to 4AWG Insulation: PVC and Nylon insulation Insulation color: white, black, red and white with red stripe, with ground wire Paper separator: ground wire with or without paper separator, the cores laid parallel, the entire construction is wrapped with a paper separator before applying the jacket Sheath: PVC Package: 100 meters per roll, wooden drum, or as per requirement Max. operating temperature: 90°C Standard: UL83

## **Product application:**

For use primarily in residential wiring, including branch circuits for outlets, switches, etc. Maybe installed in both exposed and concealed work in normally dry locations. Maybe installed in air voids of masonry block or tile walls where these walls are not subject to excessive moisture or dampness. Maybe installed in locations with temperatures up to 90°C, but with the ampacity limited to that of 60°C conductors. Addd circuit: For use primarily in residential wiring for branch circuits supplying outlets located in bedrooms and

## **Product parameter:** (more details please emails us: info@himakecable.com)

| Conductor size<br>(AWG) | Number of conductor | Conductor<br>structure | Insulation & Nylon thick. mils. | Cable dimension<br>(mils.) | Ampactiy at 30 per NEC (A) | Approx. Weight<br>(Wt. Lbs/M Ft.) |
|-------------------------|---------------------|------------------------|---------------------------------|----------------------------|----------------------------|-----------------------------------|
| 14                      | 2                   | solid                  | 19                              | 0.185*0.37                 | 15                         | 58                                |
| 14                      | 3                   | solid                  | 19                              | 0.495                      | 15                         | 76                                |
| 12                      | 2                   | solid                  | 19                              | 0.2*0.4                    | 20                         | 82                                |
| 10                      | 2                   | solid                  | 24                              | 0.225*0.49                 | 30                         | 125                               |
| 8                       | 2                   | 7                      | 35                              | 0.32*0.68                  | 40                         | 204                               |
| 6                       | 2                   | 7                      | 35                              | 0.35*0.71                  | 55                         | 276                               |
| 12                      | 3                   | solid                  | 19                              | 0.52                       | 20                         | 108                               |
| 10                      | 3                   | solid                  | 24                              | 0.535                      | 30                         | 164                               |
| 8                       | 3                   | 7                      | 35                              | 0.725                      | 40                         | 250                               |
| 4                       | 3                   | 7                      | 46                              | 0.105                      | 70                         | 556                               |