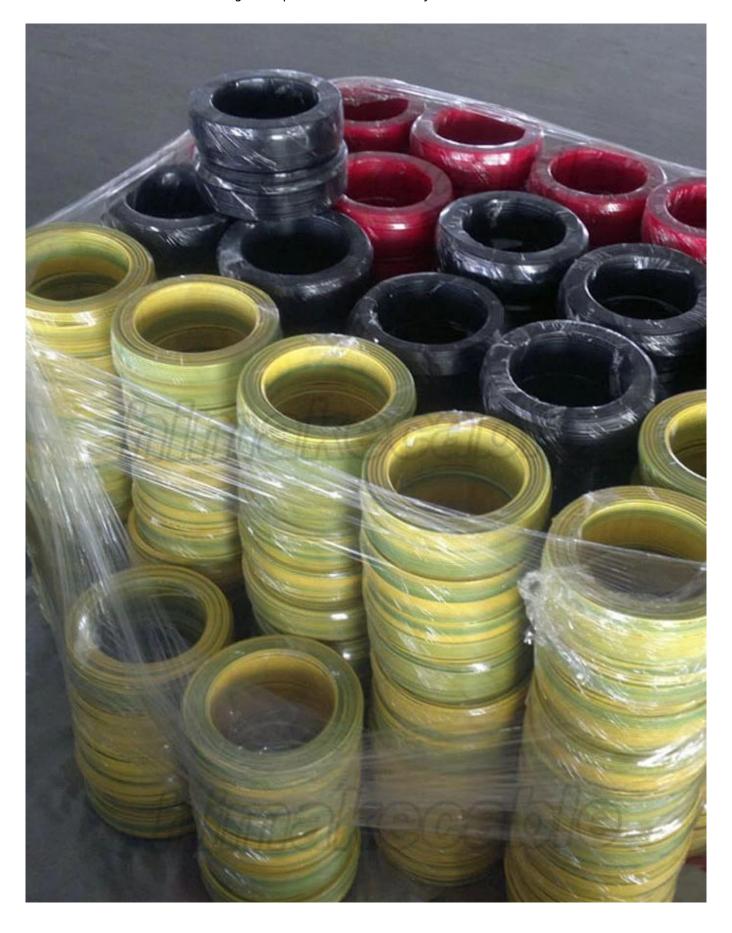

Insulation color: Black + Black with white or red stripe or embossing stripe, or other color requested

Max. operating temperature: 70°C, 90°C

Package: 100 meters per roll, or as per requirement

Main product model: Aerial Figure 8 cable, PVC aerial cable

#### **Product parameter:** (more details please email us: info@himakecable.com)

| Cores and Conductor size (mm <sup>2</sup> ) | 1        | Approx. cable weight<br>(kg/km) | Min. bending radius<br>(mm) |
|---------------------------------------------|----------|---------------------------------|-----------------------------|
| 2×6.0mm <sup>2</sup>                        | 11.2×5.2 | 150                             | 20                          |
| 2×10mm <sup>2</sup>                         | 13.2×6.2 | 240                             | 25                          |
| 2×16mm <sup>2</sup>                         | 15.3×7.2 | 370                             | 30                          |