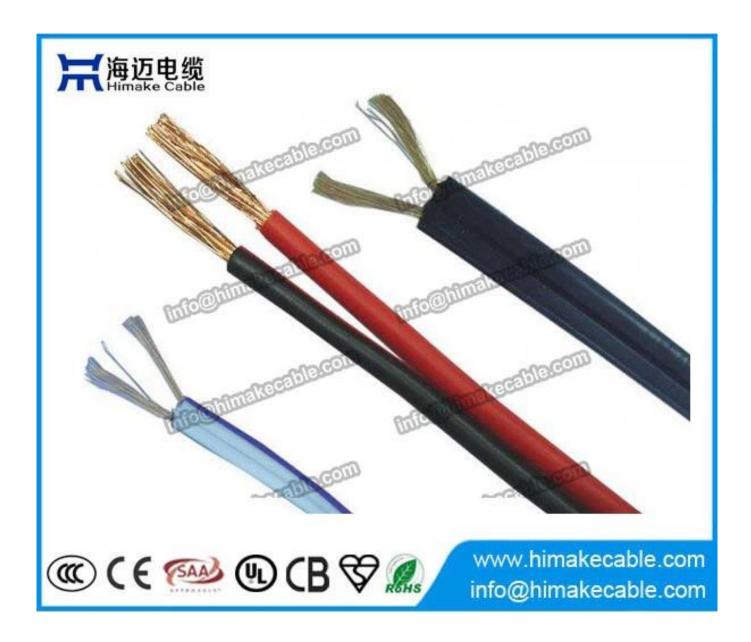

# **Product Description:**

Nominal Voltage: 0.6/1KV

Conductor: Class 2 plain annealed copper wire

Conductor nominal cross section area:  $0.5 \sim 1.0 \text{sqmm}$ 

Insulation: PVC, flame retardant PVC, Rohs compliant PVC

Insulation color: Black + Black with white or red stripe or embossing stripe, or other color requested

Max. operating temperature: 70°C, 90°C

Package: 100 meters per roll, or as per requirement

Main product model: Aerial Figure 8 cable, PVC aerial cable

Product standard: AS/NZS 5000.1