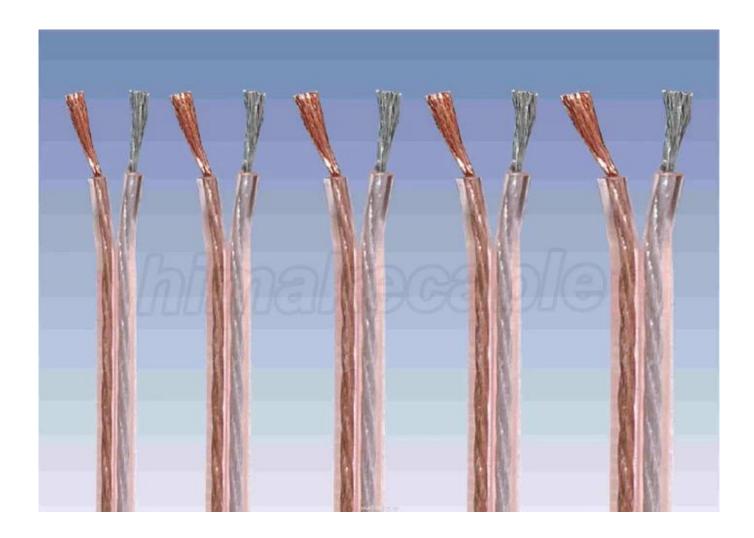

### **Product Characteristics**

Transmission audio is full fidelity, Appearance are crystal and clear, suitable for -40°C ~ 60°C.

# Product application[]

Apply to audio and speaker cables, used to transfer low frequency, audio signal or sound engineering conference room and home theater.

#### **Product parameter** (more details please email us: info@himakecable.com)

| Cores×cross | Structure of | Max. stranded | Specified insulation | Min. Av. Outer | Max. Av. Outer | Max. resistance of |
|-------------|--------------|---------------|----------------------|----------------|----------------|--------------------|
| area        | conductor    | span          | at 20°C              | diameter       | diameter       | conductor at 70°C  |
| 2×0.50      | 44/0.12      | 45            | 0.94                 | 2.6×5.4        | 2.8×5.6        | 0.011              |
| 2×0.60      | 53/0.12      | 48            | 1.00                 | 2.8×5.6        | 3.0×6.0        | 0.011              |
| 2×0.70      | 62/0.12      | 30            | 1.05                 | 3.0×6.0        | 3.2×6.4        | 0.010              |
| 2×0.80      | 70/0.12      | 32            | 1.02                 | 3.2×6.4        | 3.3×6.6        | 0.010              |
| 2×0.90      | 80/0.12      | 35            | 1.08                 | 3.2×6.4        | 3.4×6.8        | 0.010              |
| 2×1.0       | 88/0.12      | 38            | 1.05                 | 3.2×6.4        | 3.4×6.8        | 0.009              |
| 2×1.1       | 97/0.12      | 40            | 1.02                 | 3.4×6.8        | 3.4×6.8        | 0.009              |
| 2×1.2       | 106/0.12     | 40            | 1.09                 | 3.4×6.8        | 3.6×7.2        | 0.009              |
| 2×1.3       | 115/0.12     | 45            | 1.06                 | 3.4×6.8        | 3.6×7.2        | 0.008              |
| 2×1.4       | 124/0.12     | 45            | 1.02                 | 3.4×6.8        | 3.6×7.2        | 0.008              |