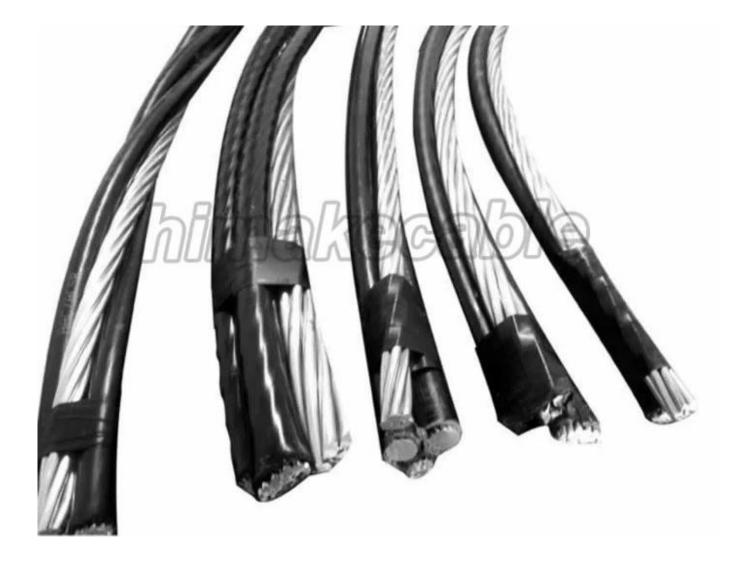

Phase conductor: Stranded aluminum conduct, concentric strand or compressed 1350-H19 Aluminum
Phase conductor insulation: PE or XLPE insulation
Neutral conductor: concentric strand AAC, ACSR, AAAC Messenger wire, 6201 alloy neutral messenger
Cable types: Duplex service drop—Aluminum conductor
Package: wooden drum, or as per requirement
Standard: ASTM B-230, B-231, B-232 and B-399, ICEA S-76-474

Product Appliance:

To supply 120 volt aerial service for temporary service at construction sites, outdoor or street lighting. For service at 600 volt or lower at a conductor temperature of 75°C maximum.