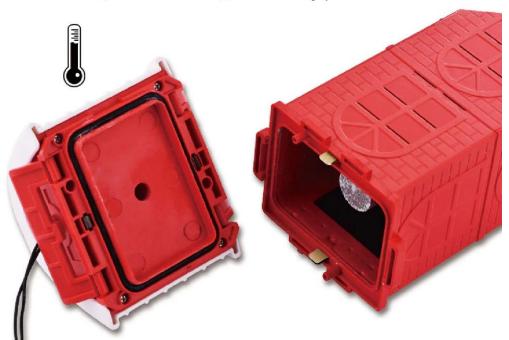

# **PRODUCT PARAMETERS**

water capacity: 300ml Salt weight: edible salt 5g

Output voltage: DC 3.3V Output current: <100mA

Temperature condition: -15°~50° Surface color: Red+White

Control method: Automatically blinks, OFF

Material: ABS/Rubber/Cu/Mg

Lighting time: 30 days (replace power bar) under 24 hours

long-time working condition with 50 LEDS

Water replacing time: 5 days one time for salt water under

24 hours long-time working condition with 50 LEDS

# LIGHT

New products ,new innovation, only replace the power bar to light the space