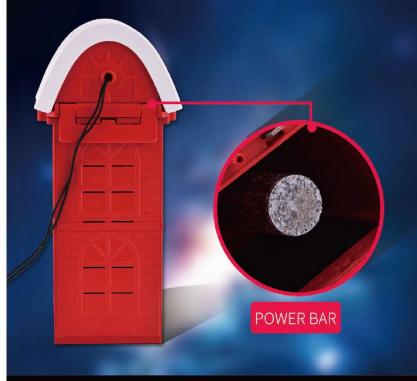

# LIGHT

New products ,new innovation, only replace the power bar to light the space

#### Can be continuous used 30 days (blink station), and recyclable used

کچ: Using under any condition

Energy saving & Environmental protection

Easily assembling

No dangerous , Transport safety , Used safety