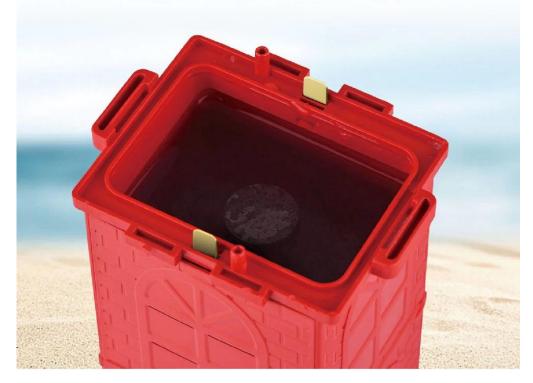

# Only salt water / sea water, with no any power connection

Only full with water and one spoon salt or sea water to light , no any more power supply

# **PRODUCT PARAMETERS**

water capacity: 300ml Salt weight: edible salt 5g

Output voltage: DC 3.3V Output current: <100mA

Temperature condition: -15°~50° Surface color: Red+White

Control method: Automatically blinks, OFF

Material: ABS/Rubber/Cu/Mg

Lighting time: 30 days (replace power bar) under 24 hours

long-time working condition with 50 LEDS

Water replacing time: 5 days one time for salt water under

24 hours long-time working condition with 50 LEDS