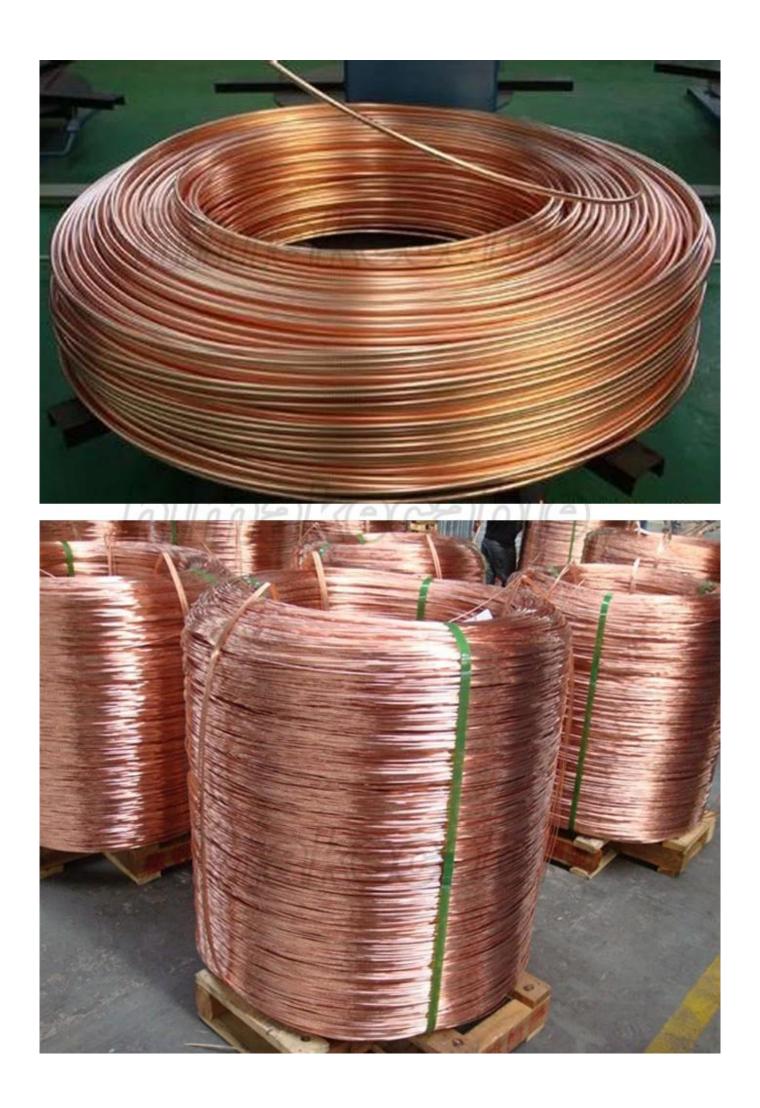

Note: Data shown is approximated and subject to normal manufacturing tolerances.

1. The conductor is made of **new pure annealed copper** or **tinned copper**, ensuring a good electrical properties and a very good conductivity.