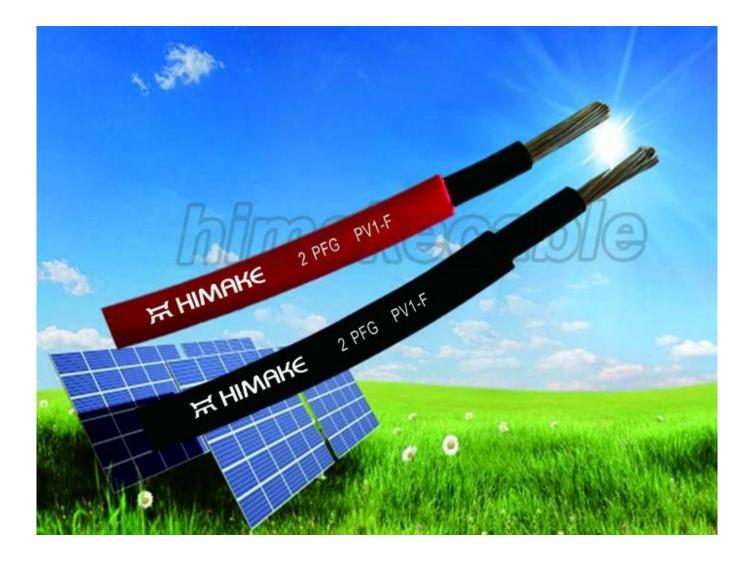

#### New energy DC Solar cable PV1-F for photovoltaic power system

Rated voltage: 0.6/1KV

Conductor: Fine annealed copper wire or tinned copper wire, IEC60228 Class 5

**Conductor size range:** 1.5~25mm<sup>2</sup>

Insulation: XLPE or LSZH

Insulation color: white, black, nature color, or as per requirement

Sheath: LSZH

Sheath color: normally black, red, blue, or as per requirement

Package: 100 meters per roll, wooden reel, or as per requirement

#### Max. operating temperature: 125°C

Standard: TÜV 3 PFG 1169/08.2007, Directive RoHs 2002/95/EC

Certificate: TÜV, UL

## **Product Application:**

These solar cables are used as the interconnection wiring for photovoltaic power systems, for fast and cost-saving power transmission.