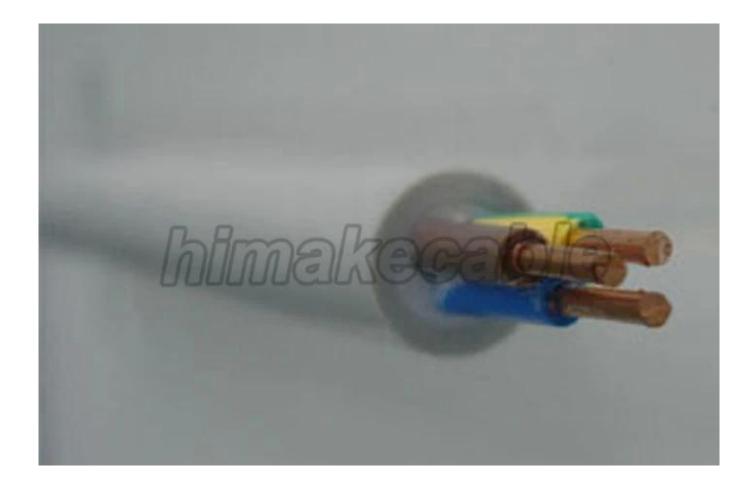

# **Product Description:**

**Nominal Voltage:** 300/500V 450/750V

Conductor: Class 1 or Class 2 plain annealed copper, solid copper or strand copper

Conductor nominal cross section area:  $1.0 \sim 35 \text{sqmm}$ 

Cores: 2C~7C

**Insulation:** PVC, flame retardant PVC

Insulation color: white, black, yellow, Red, Blue, Brown, Brey, Green/yellow or other color requested

**Sheath:** PVC,flame retardant PVC

**Sheath color:** black, white, grey, or as per requirement

Max. operating temperature: 70°C, 90°C

Package: 100 meters per roll, wooden drum, or as per requirement

Main product model: BVV, BVVR, H05VV-U, H07VV-U, H05VV-R, H07VV-R

Product standard: IEC60277, BS6004, VDE0281, GB/T 5023