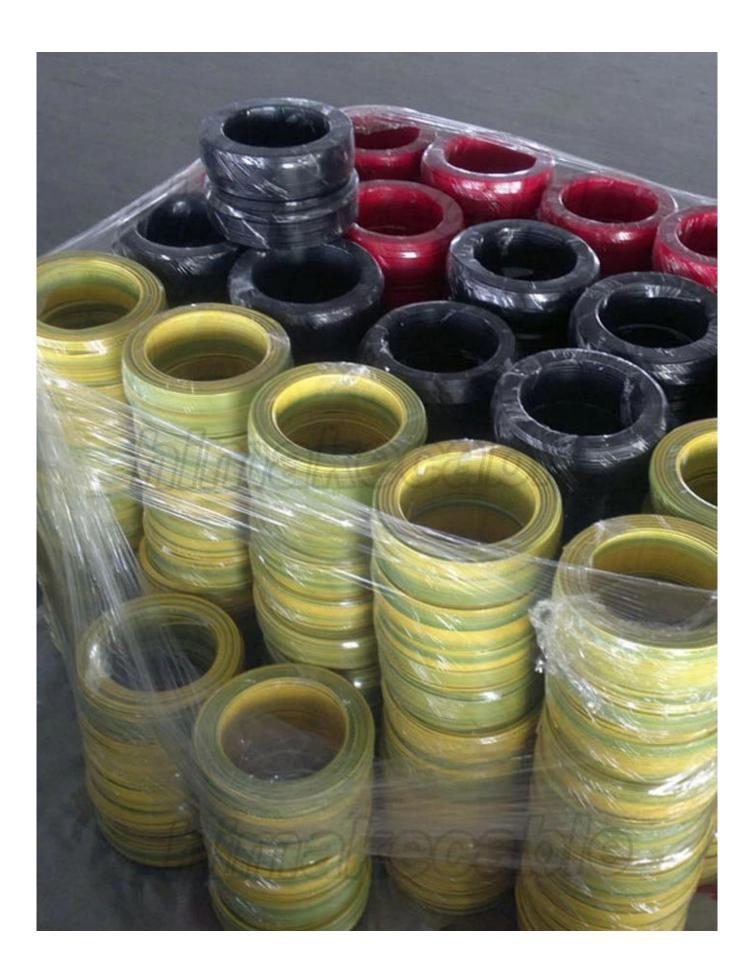

Cores: 2C~7C

**Insulation:** PVC, flame retardant PVC

Insulation color: white, black, yellow, Red, Blue, Brown, Brey, Green/yellow or other color requested

**Sheath:** PVC,flame retardant PVC

**Sheath color:** black, white, grey, or as per requirement

Max. operating temperature: 70°C, 90°C

Package: 100 meters per roll, wooden drum, or as per requirement

Main product model: BVV, BVVR, H05VV-U, H07VV-U, H05VV-R, H07VV-R

Product standard: IEC60277, BS6004, VDE0281, GB/T 5023