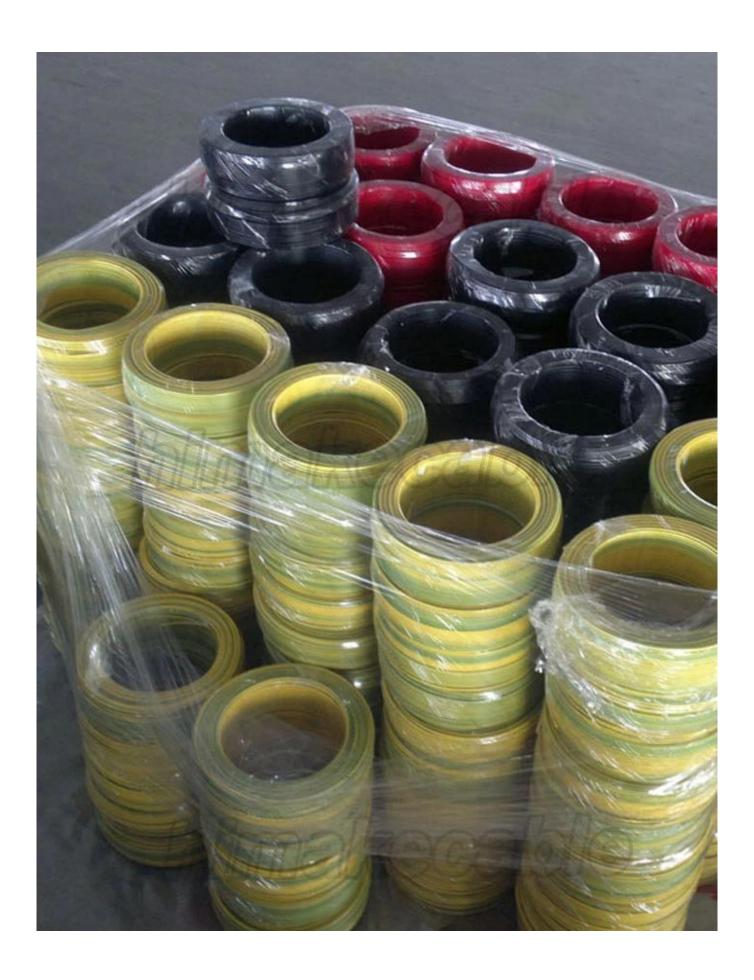

Max. operating temperature: 90°C, 110°C, 125°C, 150°C

Package: 100 meters per roll, wooden drum, or as per requirement

Main product model: BYJYJ, WDZ-BYJYJ, H05ZZ-U,H07ZZ-U, H05ZZ-R, H07ZZ-R

**Product standard:** IEC60277, BS7211, IEC60332, IEC61034, IEC60754, HD22.9, VDE0282, GB/T19666