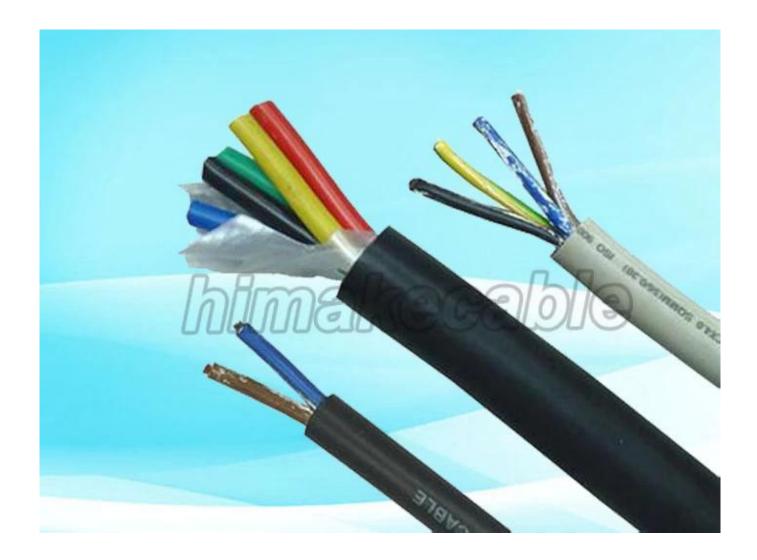

# **Product Description:**

**Nominal Voltage:** 300/500V 450/750V

Conductor: Class 1 or Class 2 plain annealed copper, solid copper or strand copper

**Conductor nominal cross section area:** 1.0~35sqmm

Cores: 2C~7C

**Insulation:** XLPE, LSZH, LSOH

Insulation color: white, black, yellow, Red, Blue, Brown, Brey, Green/yellow or other color requested

**Sheath:** LSZH, LSOH

**Sheath color:** black, white, grey, or as per requirement

Max. operating temperature: 90°C, 110°C, 125°C, 150°C

Package: 100 meters per roll, wooden drum, or as per requirement

Main product model: BYJYJ, WDZ-BYJYJ, H05ZZ-U,H07ZZ-U, H05ZZ-R, H07ZZ-R

**Product standard:** IEC60277, BS7211, IEC60332, IEC61034, IEC60754, HD22.9, VDE0282, GB/T19666

#### **Product characteristics:**

Low smoking halogen free, High temperature resistance, low temperature resistance, flame retardant and high electrical conductivity, also fire resistance, UV resistance or Rohs compliant can be available as per request.