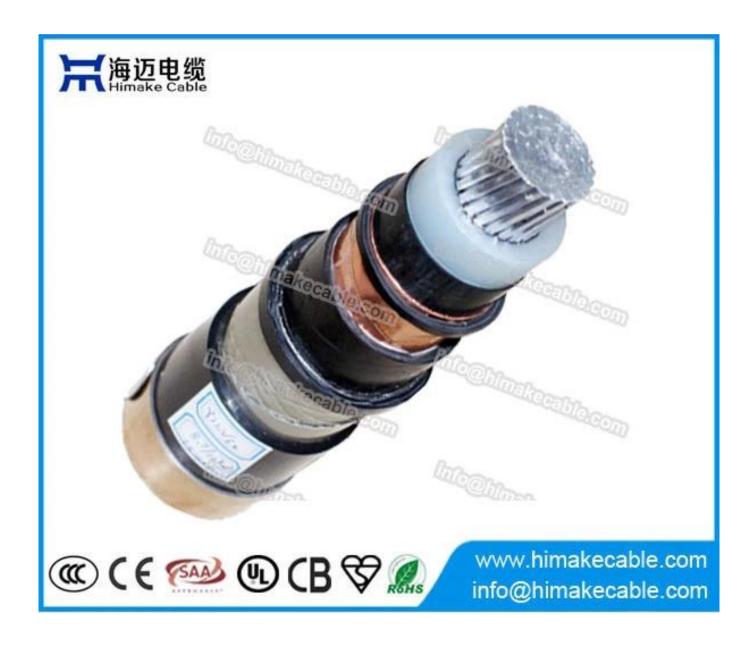

# **Product Description**

Nominal Voltage: 3.6/6KV,6/6KV,6/10KV,8.7/10KV,8.7/15KV,12/20KV,18/30KV,21/35KV,26/35KV

**Conductor:** class 2 strand conductor, pure aluminum

**Conductor nominal cross section area:** 25~1000sqmm

**Insulation:** XLPE

**Insulation color:** 1C: nature color, 3C: red + yellow + blue, or as request

**Shield:** Conductor semi-conducting screen + Insulation semi-conducting screen + Metallic screen

Amor type: Steel Tape Armored

Sheath: PVC, flame retardant PVC, Rohs compliant PVC

**Sheath color:** black or as per request

Max. operating temperature: 90°C

Package: wooden drum or as per requirement

Main product model: YJLV22, ZR-YJLV22

**Product standard:** IEC60502, BS6622, VDE0276, GB/T12706, IEC60332