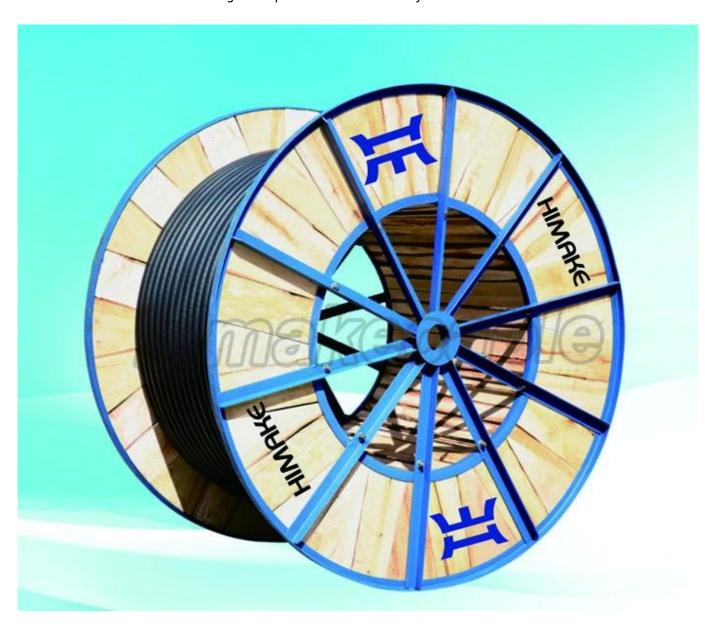

Sheath: PVC, flame retardant PVC, Rohs compliant PVC

**Sheath color:** black or as per request

Max. operating temperature: 90°C

Package: wooden drum or as per requirement

Main product model: YJLV22, ZR-YJLV22