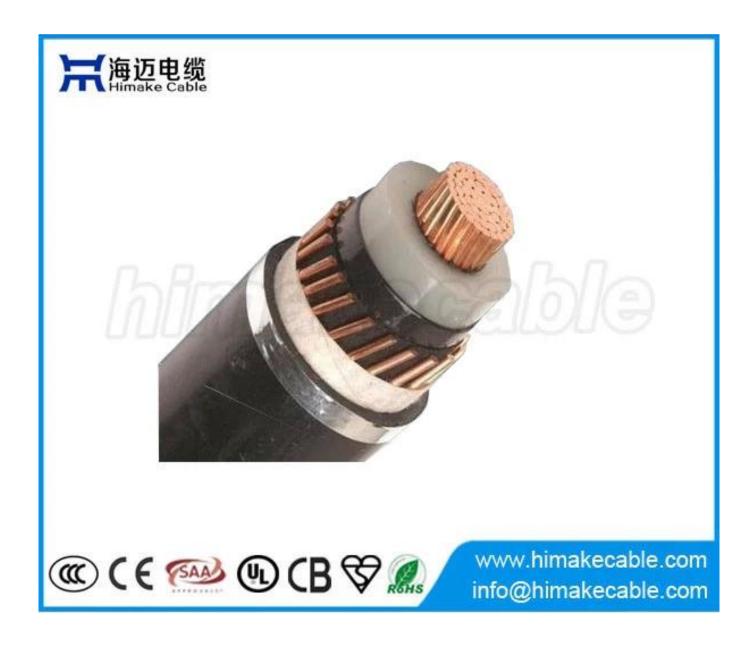

# **Product Description**

Nominal Voltage:18/30KV 21/35KV 26/35KV

Conductor: class 2 strand conductor, pure annealed copper

**Conductor nominal cross section area:** 25~1000sqmm

**Insulation:** XLPE

**Insulation color:** nature color or as request

**Shield:** Conductor semi-conducting screen + Insulation semi-conducting screen + Metallic screen

Sheath: PVC, flame retardant PVC, Rohs compliant PVC

**Sheath color:** black or as per request

Max. operating temperature: 90°C

Package: wooden drum or as per requirement

Main product model: YJV, YJV62,YJV72

**Product standard:** IEC60502, BS6622, VDE0276, GB/T12706, IEC60332

#### **Product characteristics:**

High temperature resistance and low temperature resistance, flame retardant and high electrical conductivity, also fire resistance, UV resistance or Rohs compliant can be available as per request.

### **Product application:**

It applies to the transmission and distribution lines with rated voltage up to 26/35 kilovolts, while flame retardant power cable is used in the places with special demands of flame retardant property , where cable is laid tightly.