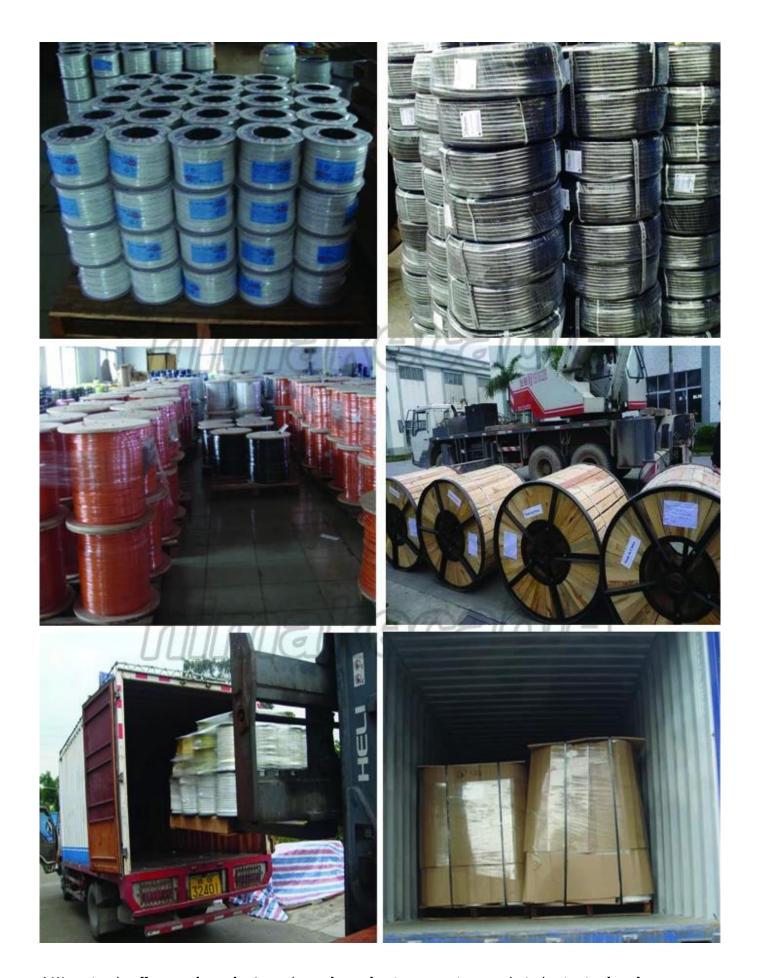

Package: wooden drum or as per requirement

Main product model: YJV, YJV62,YJV72

**Product standard:** IEC60502, BS6622, VDE0276, GB/T12706, IEC60332