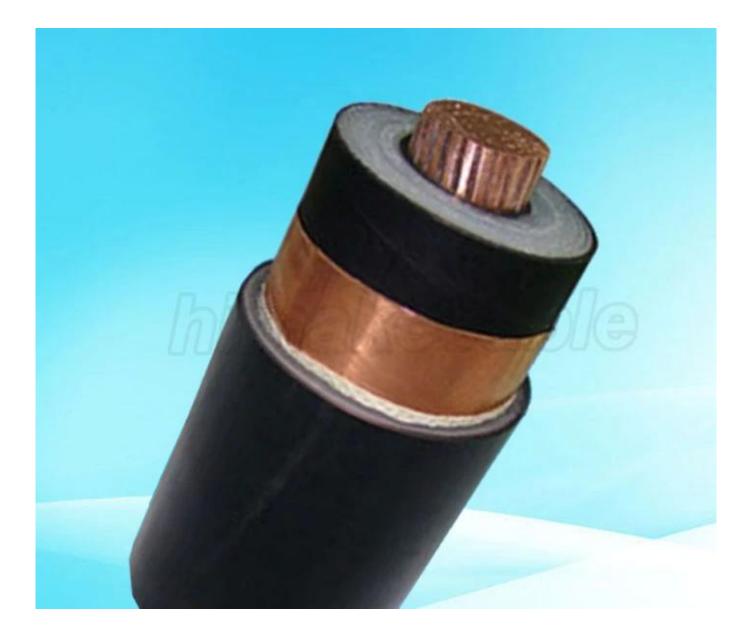

Nominal Voltage: 6/6KV,6/10KV

**Conductor:** class 2 strand conductor, pure annealed copper

#### **Conductor nominal cross section area:** 25~1000sqmm

Insulation: XLPE

Insulation color: nature color[]or as request

**Shield:** Conductor semi-conducting screen + Insulation semi-conducting screen + Metallic screen

Sheath: PVC, flame retardant PVC, Rohs compliant PVC

**Sheath color:** black or as per request

Max. operating temperature: 90°C

Package: wooden drum or as per requirement

Main product model: YJV, YJV62,YJV72