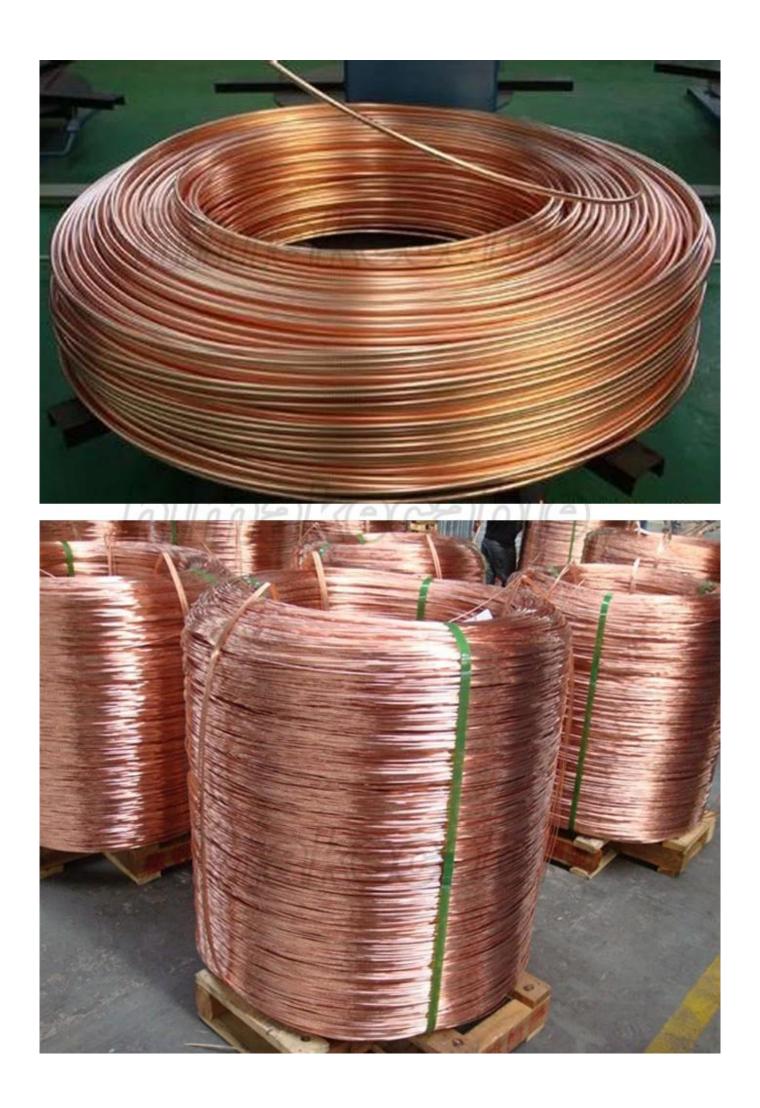

Nominal Voltage: 6/6KV,6/10KV

**Conductor:** class 2 strand conductor, pure annealed copper

# **Product Advantages:**

1. The conductor is made of **new pure annealed copper**, ensuring a good electrical properties and a very good conductivity.

2. We are a very **professional cable manufacturer** with advanced production equipments and strict quality inspection system, ensuring the products complying the standard and customized requirement.