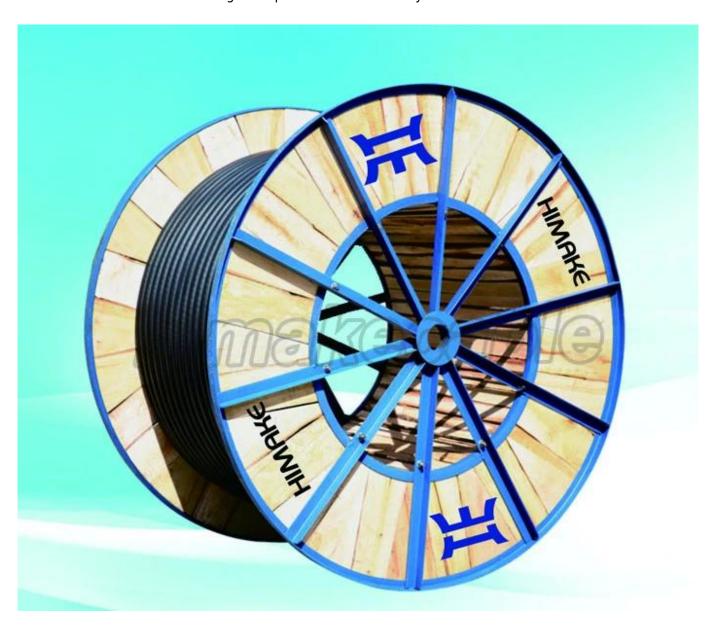

Sheath: PVC, flame retardant PVC, Rohs compliant PVC

**Sheath color:** black or as per request

Max. operating temperature: 90°C

Package: wooden drum or as per requirement

Main product model: YJV22, ZR-YJV22