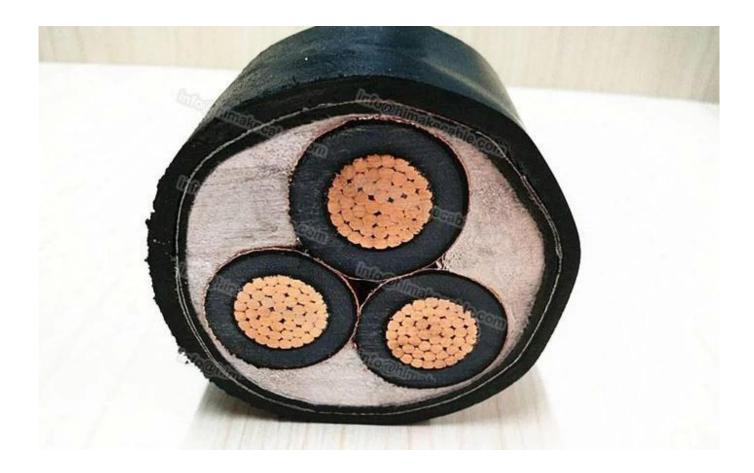

## **Product Description**

Nominal Voltage: 3.6/6KV,6/6KV,6/10KV,8.7/10KV,8.7/15KV,12/20KV,18/30KV,21/35KV,26/35KV

**Conductor:** class 2 strand conductor, pure annealed copper

Conductor nominal cross section area: 25~1000sqmm

**Insulation:** XLPE

**Insulation color:** 1C: nature color, 3C: red + yellow + blue, or as request

**Shield:** Conductor semi-conducting screen + Insulation semi-conducting screen + Metallic screen

Amor type: Steel Tape Armored

Sheath: PVC, flame retardant PVC, Rohs compliant PVC

**Sheath color:** black or as per request

Max. operating temperature: 90°C

Package: wooden drum or as per requirement

Main product model: YJV22, ZR-YJV22

### **Product application:**

It applies to the transmission and distribution lines with rated voltage up to 26/35 kilovolts, while flame retardant power cable is used in the places with special demands of flame retardant property , where cable is laid directly in ground, outdoors, indoors and in cable ducts.