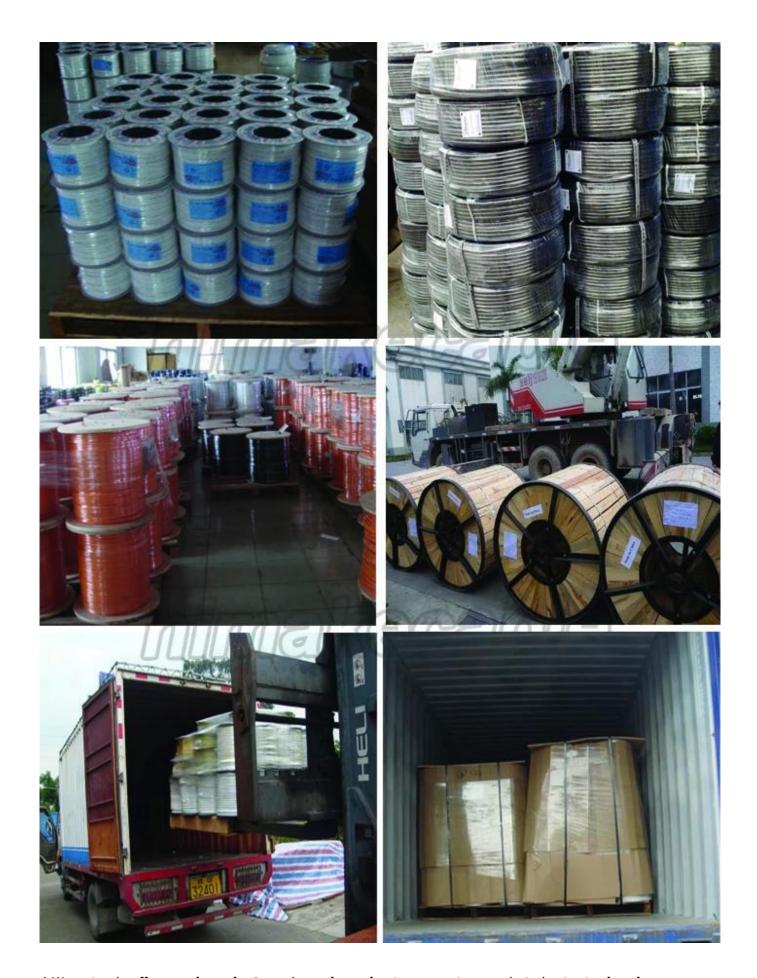

Sheath: PVC, flame retardant PVC, Rohs compliant PVC

**Sheath color:** black or as per request

Max. operating temperature: 90°C

Package: wooden drum or as per requirement

Main product model: YJV22, ZR-YJV22