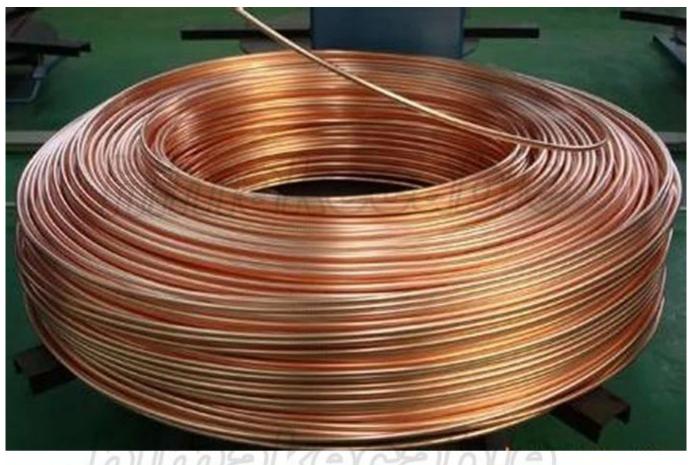

## **Product Description**

Nominal Voltage: 3.6/6KV,6/6KV,6/10KV,8.7/10KV,8.7/15KV,12/20KV,18/30KV,21/35KV,26/35KV

**Conductor:** class 2 strand conductor, pure annealed copper

Conductor nominal cross section area: 25~1000sqmm

# **Product Advantages:**

1. The conductor is made of **new pure annealed copper**, ensuring a good electrical properties and a very good conductivity.

| 2. We are a very <b>professional cable manufacturer</b> with advanced production equipments and strict quality inspection system, ensuring the products complying the standard and customized requirement. |
|------------------------------------------------------------------------------------------------------------------------------------------------------------------------------------------------------------|
| Production equipments                                                                                                                                                                                      |
|                                                                                                                                                                                                            |
|                                                                                                                                                                                                            |
|                                                                                                                                                                                                            |
|                                                                                                                                                                                                            |
|                                                                                                                                                                                                            |
|                                                                                                                                                                                                            |