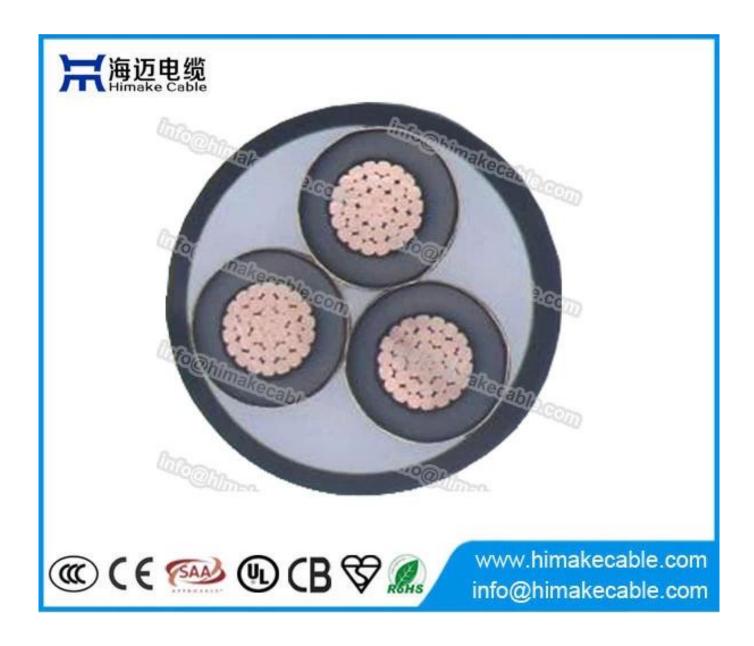

# **Product Description**

Nominal Voltage: 3.6/6KV,6/6KV,6/10KV,8.7/10KV,8.7/15KV,12/20KV,18/30KV,21/35KV,26/35KV

**Conductor:** class 2 strand conductor, pure annealed copper

**Conductor nominal cross section area:** 25~1000sqmm

**Insulation:** XLPE

**Insulation color:** nature color or as request

**Shield:** Conductor semi-conducting screen + Insulation semi-conducting screen + Metallic screen

Sheath: PVC, flame retardant PVC, Rohs compliant PVC

**Sheath color:** black or as per request

Max. operating temperature: 90°C

Package: wooden drum or as per requirement

Main product model: YJV, YJV62,YJV72

**Product standard:** IEC60502, BS6622, VDE0276, GB/T12706, IEC60332

### **Product parameter:** (more details please email us: info@himakecable.com)

| Cross              | XLPE Insulation | Approx. Outer | Approx. ampacity in | Approx.            | Approx. |
|--------------------|-----------------|---------------|---------------------|--------------------|---------|
| Section            | thickness       | diameter      | air (A)             | ampacity in ground | weight  |
| (mm <sup>2</sup> ) | (mm)            | (mm)          |                     | (A)                | (Kg/Km) |
| 50                 | 4.5             | 24.2          | 245                 | 225                | 952     |
| 70                 | 4.5             | 26.1          | 305                 | 275                | 1190    |
| 95                 | 4.5             | 27.7          | 370                 | 330                | 1461    |
| 120                | 4.5             | 29.3          | 430                 | 375                | 1738    |
| 150                | 4.5             | 30.9          | 490                 | 425                | 2054    |
| 185                | 4.5             | 32.7          | 560                 | 480                | 2427    |
| 240                | 4.5             | 35.1          | 665                 | 555                | 3001    |
| 300                | 4.5             | 37.3          | 765                 | 630                | 3604    |
| 3×50               | 4.5             | 51            | 178                 | 218                | 3265    |
| 3×70               | 4.5             | 54.8          | 246                 | 266                | 4014    |
| 3×95               | 4.5             | 58.5          | 267                 | 318                | 4898    |
| 3×120              | 4.5             | 61.7          | 308                 | 361                | 5767    |
| 3×150              | 4.5             | 65.3          | 335                 | 406                | 6833    |
| 3×185              | 4.5             | 69            | 394                 | 461                | 8040    |
| 3×240              | 4.5             | 74.1          | 465                 | 529                | 9945    |
| 3×300              | 4.5             | 79.1          | 528                 | 593                | 11863   |