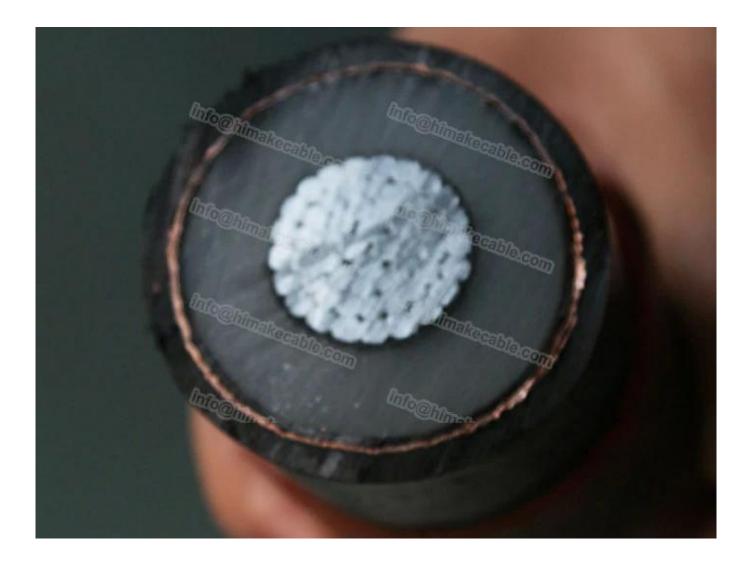

Nominal Voltage: 3.6/6KV,6/6KV,6/10KV,8.7/10KV,8.7/15KV,12/20KV,18/30KV,21/35KV,26/35KV

**Conductor:** class 2 strand conductor, pure aluminum

Conductor nominal cross section area: 25~1000sqmm

Insulation: XLPE

Insulation color: nature color[]or as request

**Shield:** Conductor semi-conducting screen + Insulation semi-conducting screen + Metallic screen

Sheath: PVC, flame retardant PVC, Rohs compliant PVC

**Sheath color:** black or as per request

Max. operating temperature: 90°C

Package: wooden drum or as per requirement

Main product model: YJLV, YJLV62,YJLV72

Product standard: IEC60502, BS6622, VDE0276, GB/T12706, IEC60332