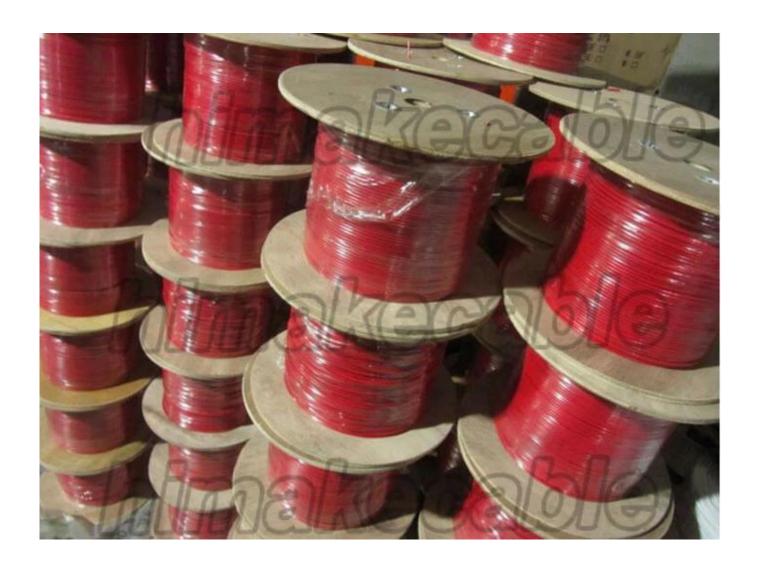

Jacket color: red and black, clear, yellow, blue, or as per request

Package: plastic reel, coils, wooden drum, carton or as per requirement

Standard: IEC, CEI, VDE, NFC, UL, etc.

**Products Quality inspection equipments** 

3. We have more than **10 years' export experience** and exported products to **more than 60 countries** over the world with a good reputation internationally.