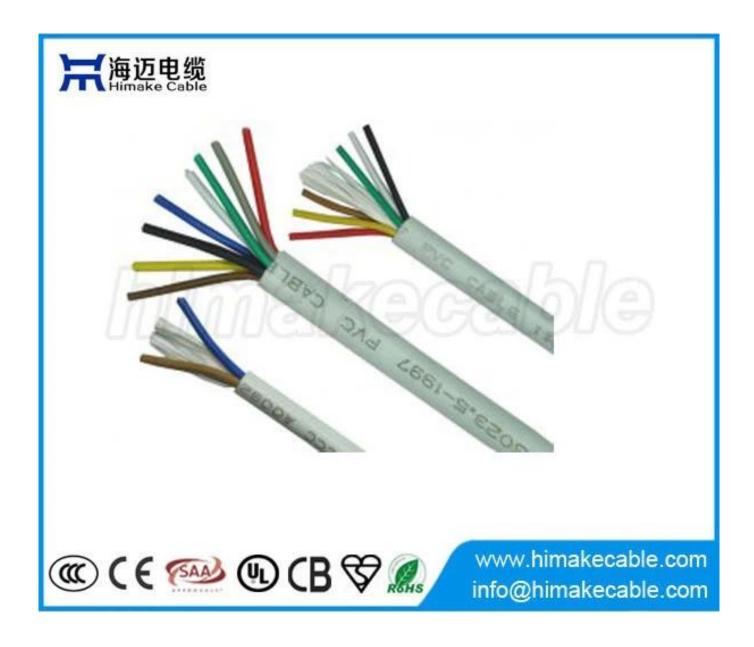

## **Product Description**

**Conductor:** Bare Copper/15%-30%CCA Stranded or Solid Conductor

Cores: 2--30cores

**Conductor cross section:** Flexible section in 0.22mmq, or 12, 14, 18, 22, 26, 24AWG Stranded Copper Wire

**Insulation:** PVC flame retardant meet the requirement of IEC, CEI, VDE and NFC standards

Outer Jacket: PVC flame retardant meet the requirement of IEC, CEI, VDE and NFC standards

**Options:** LSZH Sheath, Polyethylene Sheath, Other Sheath available

Jacket color: red and black, clear, yellow, blue, or as per request

Package: plastic reel, coils, wooden drum, carton or as per requirement

Standard: IEC, CEI, VDE, NFC, UL, etc.

## **Product application**

These high quality low voltage security Cable are for Security/Alarm Applications, used in all Home and Commercial Applications, such as PIR Motion Detectors, Glass-break Sensors, Gas Sensors, Door/Windows Sensors, etc.

## **Product parameter** (more details please email us: info@himakecable.com)

| Security cable Type | Section Area (mm2) | Conductor Size (mm) | Insulation Dia. (mm) | O.D. (mm) |
|---------------------|--------------------|---------------------|----------------------|-----------|
| Unscreened          | 2x0.22             | 2x7/0.20            | 1.0                  | 3.2       |
| Unscreened          | 4x0.22             | 4x7/0.20            | 1.0                  | 3.7       |
| Unscreened          | 6x0.22             | 6x7/0.20            | 1.0                  | 4.3       |
| Unscreened          | 8x0.22             | 8x7/0.20            | 1.0                  | 4.6       |
| Unscreened          | 10x0.22            | 10x7/0.20           | 1.0                  | 5.4       |
| Unscreened          | 12x0.22            | 12x7/0.20           | 1.0                  | 5.6       |
| Unscreened          | 14x0.22            | 14x7/0.20           | 1.0                  | 5.8       |
| Unscreened          | 16x0.22            | 16x7/0.20           | 1.0                  | 6.1       |
| Unscreened          | 18x0.22            | 18x7/0.20           | 1.0                  | 6.5       |
| Unscreened          | 20x0.22            | 20x7/0.20           | 1.0                  | 6.8       |