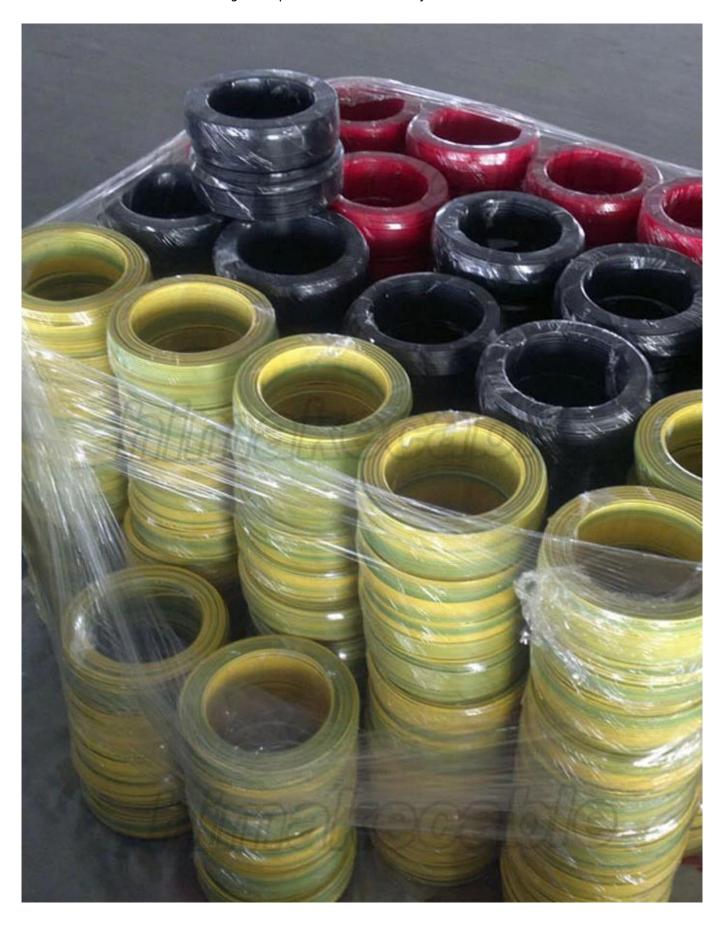

Insulation color: less than 5 cores it is color identification, more than 5 cores, it is yellow, black, white,

blue with figure

Armore type: Steel Wire Armored

**Sheath:** PE,LSZH,LSOH

**Sheath color:** black, grey or as per request

Max. operating temperature: 90°C,110°C,125°C,150°C

Package: 100 meters per roll for small size cable, wooden drum for big size cable or as per requirement

Main product model: KYJYJ32,WDZ-KYJYJ32

**Product standard:** IEC60277, BS6500, VDE0250, GB/T9330, IEC60332