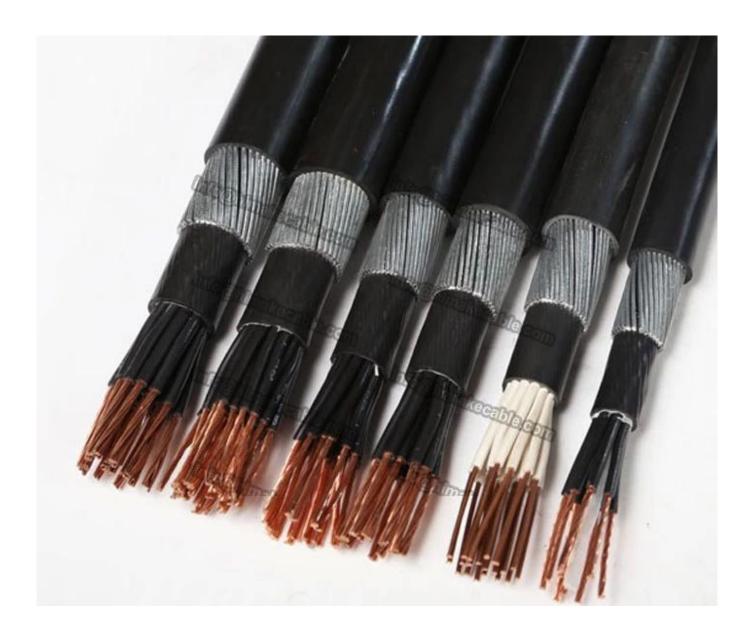

# **Product Description:**

Nominal Voltage: 450/750V, 0.6/1KV

Conductor: Class 1 solid or class 2 strand conductor, pure annealed copper

Conductor nominal cross section area: 0.75~10sqmm

Insulation: XLPE, PE, LSZH, LSOH

Insulation color: less than 5 cores it is color identification, more than 5 cores, it is yellow, black, white,

blue with figure

Armore type: Steel Wire Armored

**Sheath:** PE,LSZH,LSOH

**Sheath color:** black, grey or as per request

Max. operating temperature: 90°C,110°C,125°C,150°C

Package: 100 meters per roll for small size cable, wooden drum for big size cable or as per requirement

Main product model: KYJYJ32,WDZ-KYJYJ32

**Product standard:** IEC60277, BS6500, VDE0250, GB/T9330, IEC60332