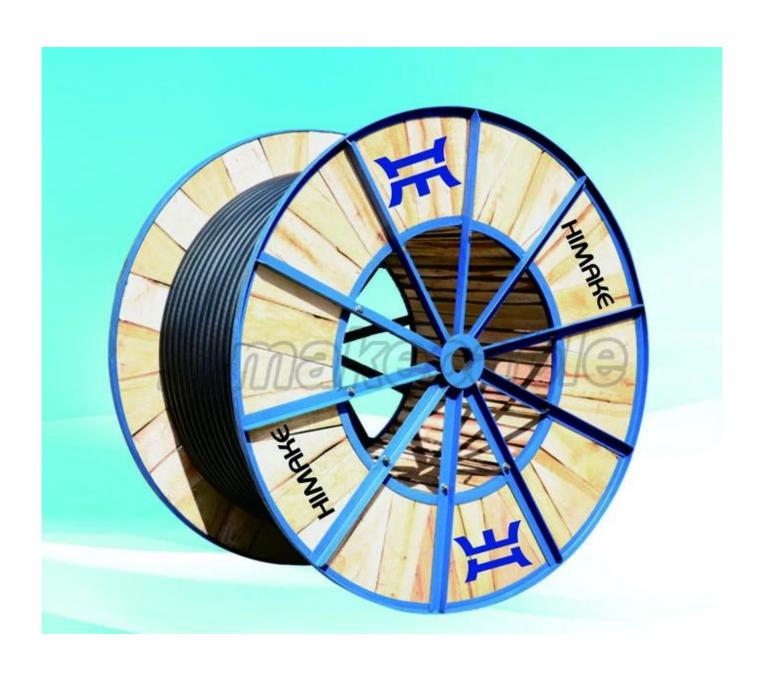

Max. operating temperature: 90°C,110°C,125°C,150°C

Package: 100 meters per roll for small size cable, wooden drum for big size cable or as per requirement

Main product model: KYJYJ32,WDZ-KYJYJ32

**Product standard:** IEC60277, BS6500, VDE0250, GB/T9330, IEC60332