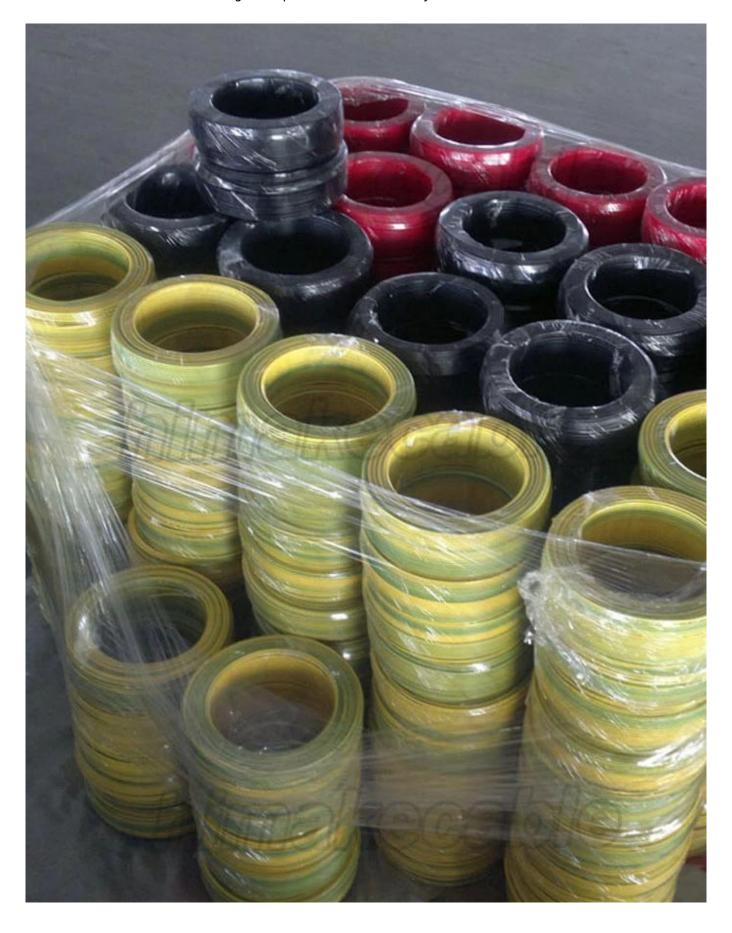

Insulation color: Red + Black, Red + White, Red with white stripe, white with black stripe or embossing

stripe, white with embossing stripe or other color requested

Max. operating temperature: 90°C, 110°C,125°C, 150°C

Package: 100 meters per roll, or as per requirement

Main product model: WDZ-RYJB, H03ZH-F, H05ZH-F,LSZH LSOH Figure 8 cable

**Product standard:** IEC60277, BS6500 VDE0281, GB/T 5023,IEC60332

#### **Product parameter:** (more details please email us: info@himakecable.com)

| Cross<br>section   |         |          |        |               | Min. insulation resistance 70°C |
|--------------------|---------|----------|--------|---------------|---------------------------------|
| (mm <sup>2</sup> ) | (mm)    | (mm)     | Copper | Tinned copper | (mΩ•km)                         |
| 2×0.3              | PVC/0.6 | 2.1×03.9 | 69.2   | 71.2          | 0.016                           |
|                    | PVC/0.6 | 2.2×04.3 | 48.6   | 49.6          | 0.014                           |
| 2×0.5              | PVC/0.6 | 2.7×05.3 | 39     | 40.1          | 0.016                           |
| 2×0.75             | PVC/0.8 | 2.9×05.7 | 26     | 26.7          | 0.014                           |
| 2×1.0              | PVC/0.8 | 3.1×06.1 | 20     | 20            | 0.012                           |