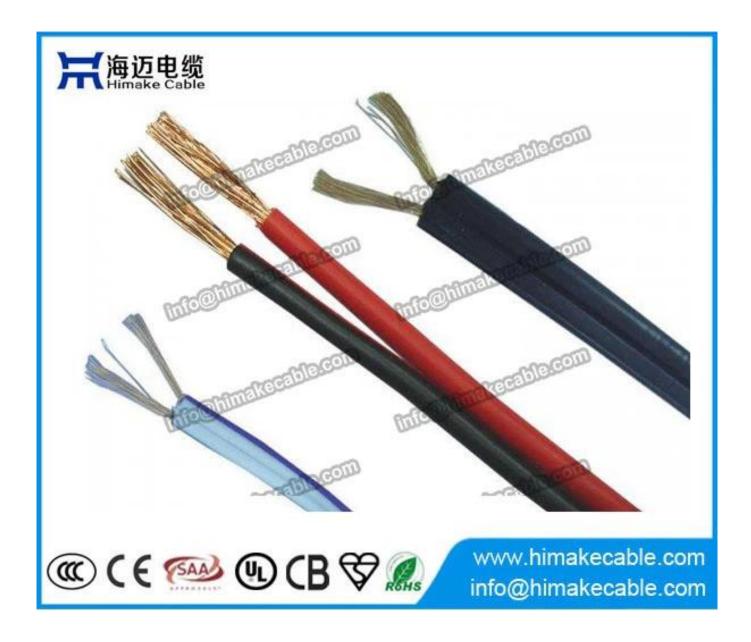

## **Product Description:**

Nominal Voltage: 300/300V

**Conductor:** Class 5 plain annealed fine copper wire

**Conductor nominal cross section area:** 0.3~1.0sqmm, it can be up to 16sqmm as per request

Insulation: LSZH, LSOH

Insulation color: Red + Black, Red + White, Red with white stripe, white with black stripe or embossing

stripe, white with embossing stripe or other color requested

Max. operating temperature: 90°C, 110°C,125°C, 150°C

Package: 100 meters per roll, or as per requirement

Main product model: WDZ-RYJB, H03ZH-F, H05ZH-F,LSZH LSOH Figure 8 cable

**Product standard:** IEC60277, BS6500 VDE0281, GB/T 5023,IEC60332

#### **Product parameter:** (more details please email us: info@himakecable.com)

| Cross<br>section   |         |          |        |               | Min. insulation resistance 70°C |
|--------------------|---------|----------|--------|---------------|---------------------------------|
| (mm <sup>2</sup> ) | (mm)    | (mm)     | Copper | Tinned copper | (mΩ•km)                         |
| 2×0.3              | PVC/0.6 | 2.1×03.9 | 69.2   | 71.2          | 0.016                           |
|                    | PVC/0.6 | 2.2×04.3 | 48.6   | 49.6          | 0.014                           |
| 2×0.5              | PVC/0.6 | 2.7×05.3 | 39     | 40.1          | 0.016                           |
| 2×0.75             | PVC/0.8 | 2.9×05.7 | 26     | 26.7          | 0.014                           |
| 2×1.0              | PVC/0.8 | 3.1×06.1 | 20     | 20            | 0.012                           |