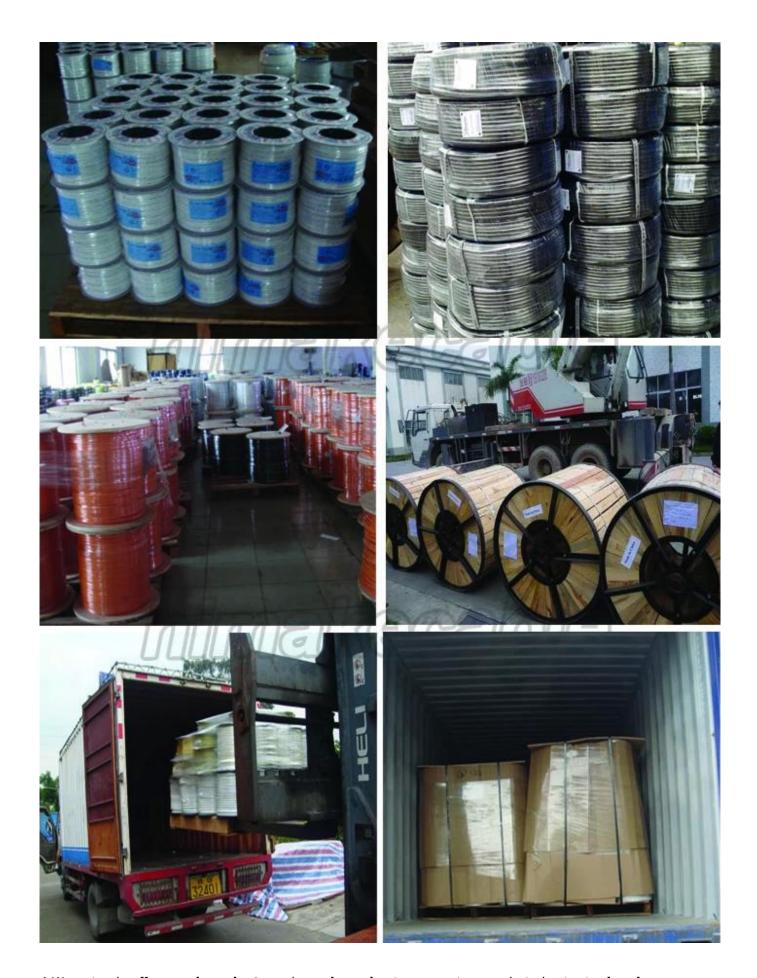

Package: 100 meters per roll, or as per requirement

Main product model: WDZ-RYJB, H03ZH-F, H05ZH-F,LSZH LSOH Figure 8 cable

**Product standard:** IEC60277, BS6500 VDE0281, GB/T 5023,IEC60332