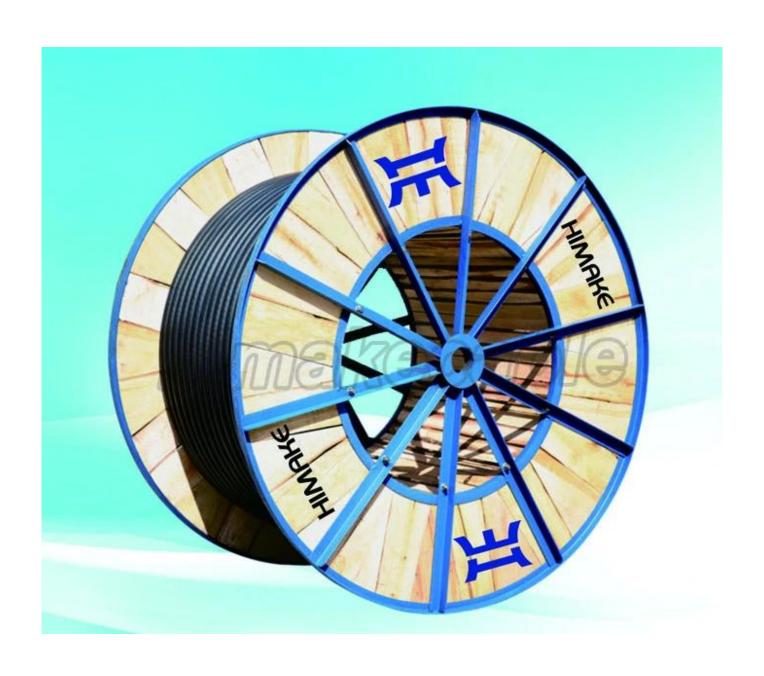

Max. operating temperature: 90°C, 110°C, 125°C, 150°C

Package: 100 meters per roll for small size cable, wooden drum for big size cable or as per requirement

Main product model: KYJYJ, WDZ-KYJYJ,WDZ-KYJYJR