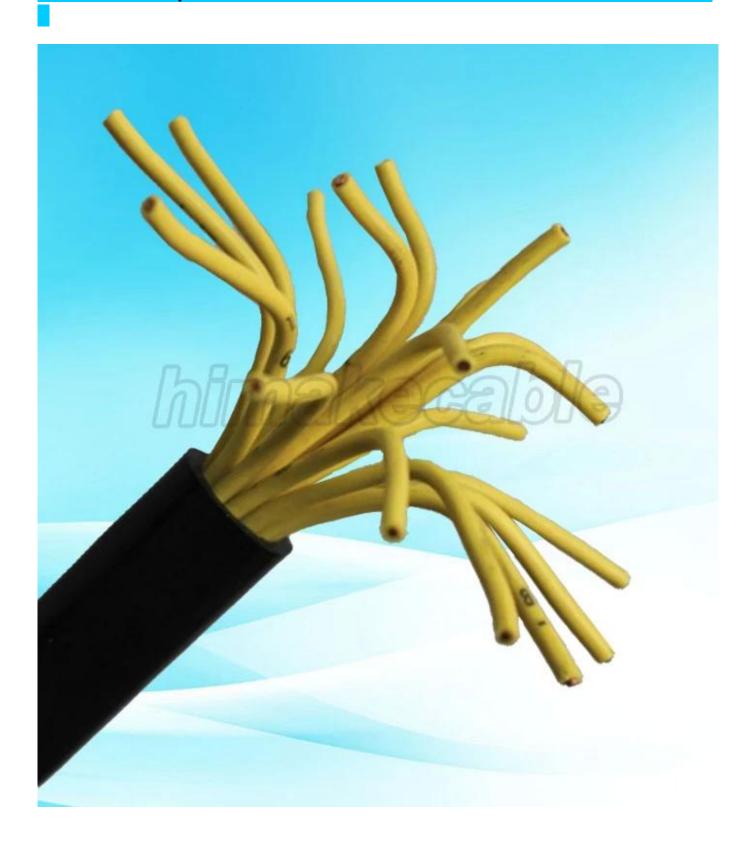

# **Product Description:**

Nominal Voltage: 450/750V, 0.6/1KV

Conductor: Class 1 solid or class 2 strand conductor, or Class 5 flexible conductor, pure annealed copper

Conductor nominal cross section area: 0.75~10sqmm

Insulation: PE, LSZH, LSOH

**Insulation color:** less than 5 cores it is color identification, more than 5 cores, it is yellow, black, white,

blue with figure

Sheath: PE, LSZH, LSOH

**Sheath color:** black, grey or as per request

### **Product application**

It applies to controlling, monitoring and protective system, such as power and connecting cables in mechanical engineering for tooling machinery, control unit, production lines, transportation equipment, conveyor and assembly lines as well as in plant construction.