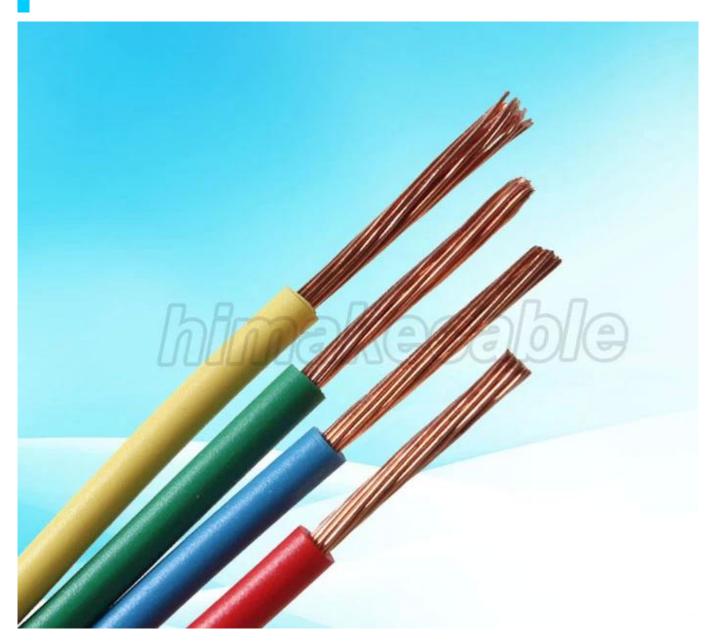

## **Product Description:**

Insulated electrical wire cable building house wire cable China factory

**Nominal Voltage:** 300/500V, 450/750V

Conductor: Class 2 plain annealed copper stranded

Conductor nominal cross section area: 0.75~400sqmm

**Insulation:** PVC, flame retardant PVC

Insulation color: Red, Blue, Brown, Grey, Black, Blue, Yellow, White, Green/Yellow or other color

requested

Max. operating temperature: 70°C, 90°C, 105°C

Package: 100 meters per roll for small size cable and wooden package for big size cable, or as per

requirement

Main product model: BVR, H05V-R, H07V-R, BS6004 6491X Product standard: IEC60277, BS6004, VDE0281, GB/T 5023

**Product characteristics:** 

High temperature resistance, low temperature resistance, flame retardant and high electrical conductivity,

## **Product Advantages:**

1. The conductor is made of **new pure annealed copper**, ensuring a good electrical properties and a very good conductivity.

| 2. We are a very <b>professional cable manufacturer</b> with advanced production equipments and strict quality inspection system, ensuring the products complying the standard and customized requirement. |
|------------------------------------------------------------------------------------------------------------------------------------------------------------------------------------------------------------|
| Production equipments                                                                                                                                                                                      |
|                                                                                                                                                                                                            |
|                                                                                                                                                                                                            |
|                                                                                                                                                                                                            |
|                                                                                                                                                                                                            |
|                                                                                                                                                                                                            |
|                                                                                                                                                                                                            |