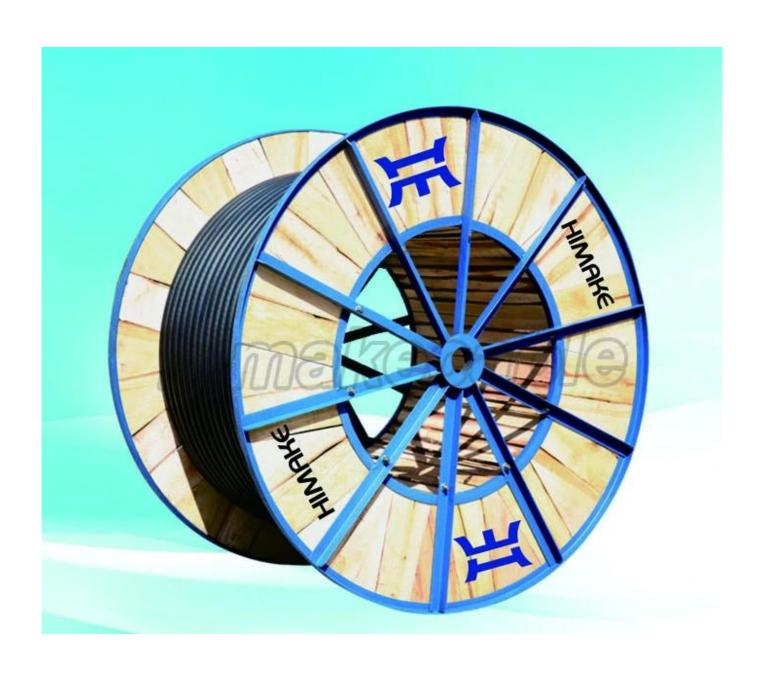

**Insulation:** PVC, flame retardant PVC

Insulation color: Red, Blue, Brown, Grey, Black, Blue, Yellow, White, Green/Yellow or other color

requested

Max. operating temperature: 70°C, 90°C, 105°C

Package: 100 meters per roll for small size cable and wooden package for big size cable, or as per