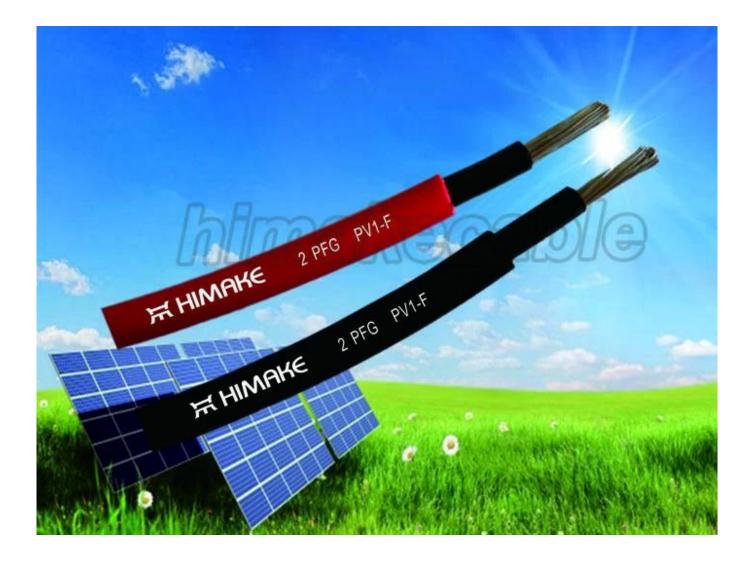

Hot selling high quality solar PV cable for solar new energy system made in China **Rated voltage:** AC 0.6/1KV, DC 1.8kV **Conductor:** Fine annealed copper wire ortinned copper wire, IEC60228 Class 5 **Conductor size range:** 1.5~25mm<sup>2</sup> **Insulation:** XLPE or LSZH **Insulation color:** white, black, naturecolor, or as per requirement **Sheath:** LSZH **Sheath color:** normally black, red, blue,or as per requirement

#### Max. operating temperature: 125°C

Model: PV1-F

Standard: TÜV 3 PFG 1169/08.2007, Directive RoHs 2002/95/EC

Certificate: TÜV, UL

# **Product Application:**

The solar PV cables are used as the interconnection wiring for photovoltaic powersystems, for fast and cost-saving power transmission.