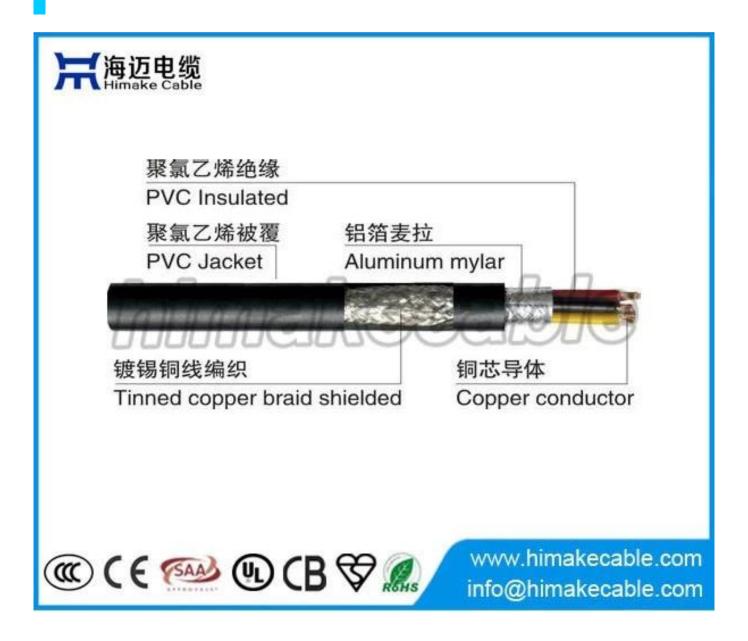

### High quality flexible CY-JZ CY-OZ PVC LiYCY Controal cable China factory

Nominal Voltage: 300/500V

Conductor: bare copper, or tinned copper

Conductor nominal cross section area: 0.50~6.0sqmm

**Cores: 2C~61C** 

**Insulation:** PVC, flame retardant PVC

Insulation color: Black with white numbering plus one Green/Yellow core

**Shield:** tinned copper wires brading screen

Sheath: PVC,flame retardant PVC

Sheath color: black, grey, or as per requirement

Max. operating temperature: 70°C, 90°C

Package: 100 meters per roll, wooden drum, or as per requirement

Main product model: CY control cable, CY-JZ, CY-OZ, LiYCY control cable

Product standard: IEC60277, BS6500, VDE0285, DIN EN50525

### **Product characteristics:**

High temperature resistance, low temperature resistance, flame retardant and high electrical conductivity, electromagnetic compatibility (EMC), also fire resistance, UV resistance or Rohs compliant can be available as per request.

To optimize the EMC features, a large round contact of the copper braiding on both ends is recommended.

## **Product application:**

For use as a data cable in control circuits, in tool-making and machine industries as well as a signal cable in computer systems and electronics. The more usual PVC inner sheath has been replaced in these cables by a stabilising foil separator, thus reducing the total diameter of the cables considerably and thereby reducing the bending radius, total weight etc. The high convering percentage of the copper screening offers interfence-free signal transfer etc. The dense screening assures disturbance-free transmission of all signals and impulses. An ideal distrubance-free control cable for the above application.